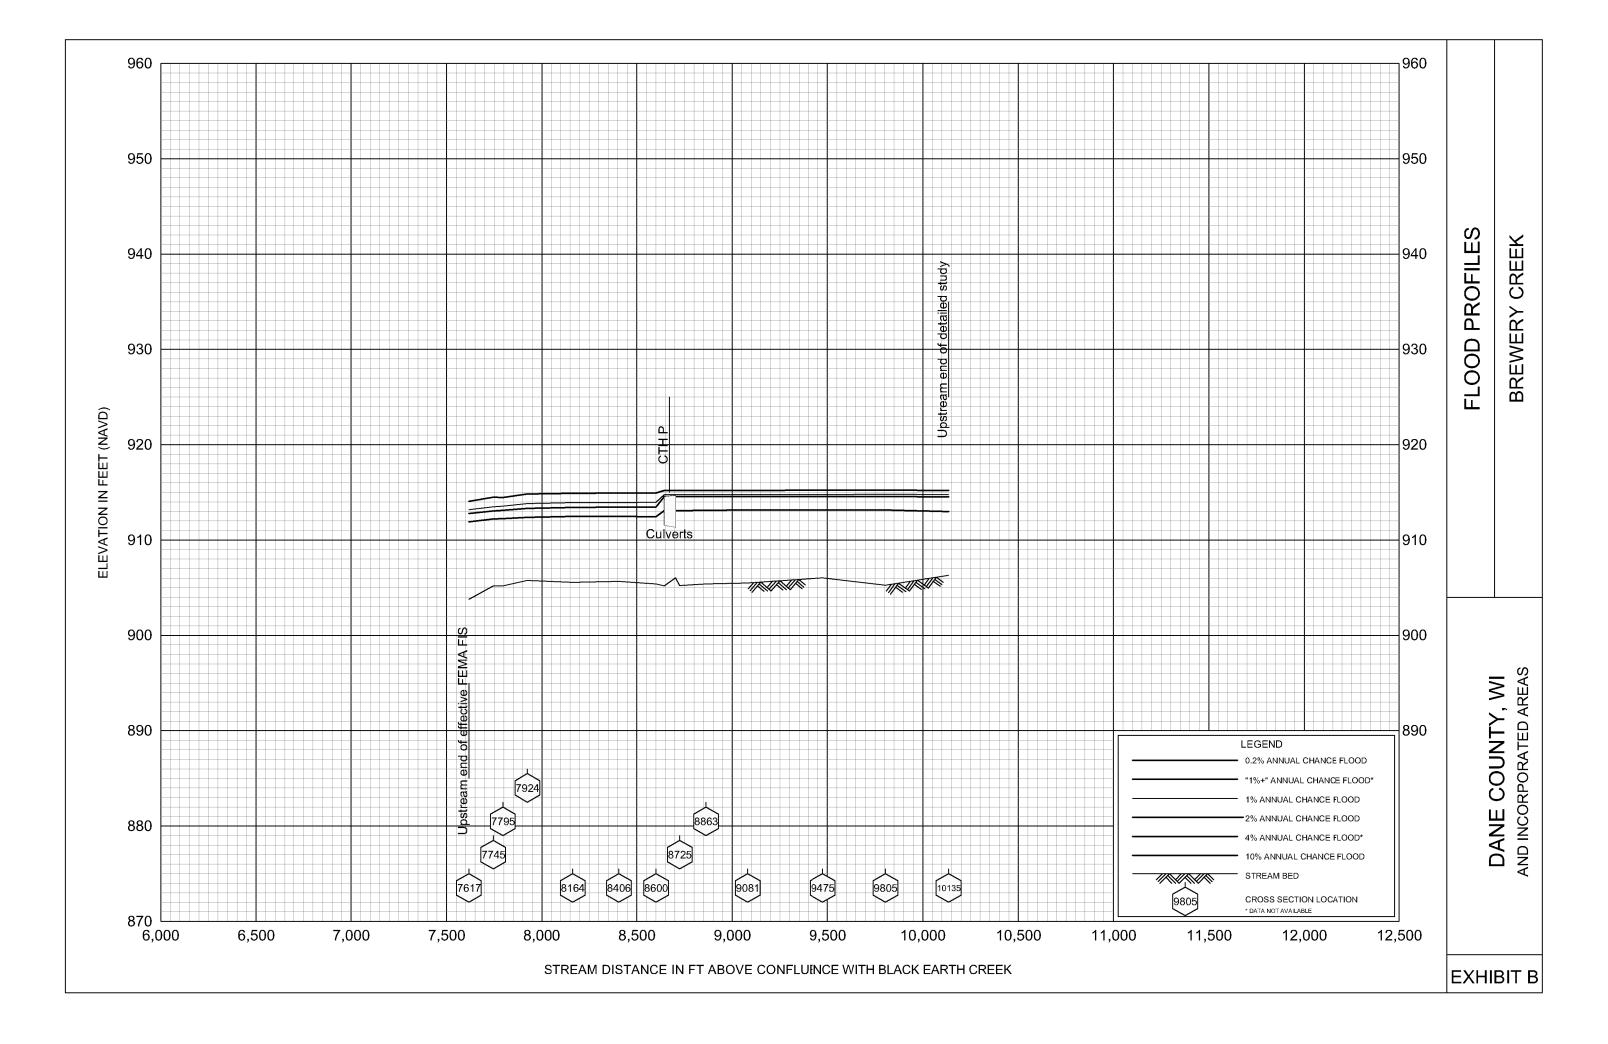

This map (Exhibit A) and accompanying flood profile panel (Exhibit B) and floodway data table (Exhibit C) to be used for Village of Cross Plains and Dane County for floodplain zoning ordiance enforcement until official FIRM revisions are reviewed, approved, and published by FEMA.

Limit of Detailed Study

| LOCATION                  |                        | FLOODWAY            |                               |                                | 1% ANNUAL CHANCE FLOOD WATER SURFACE<br>ELEVATION (FEET NAVD88) |                     |                  |          |  |
|---------------------------|------------------------|---------------------|-------------------------------|--------------------------------|-----------------------------------------------------------------|---------------------|------------------|----------|--|
| CROSS<br>SECTION          | DISTANCE <sup>1</sup>  | WIDTH<br>(FEET)     | SECTION<br>AREA<br>(SQ. FEET) | MEAN<br>VELOCITY<br>(FEET/SEC) | REGULATORY                                                      | WITHOUT<br>FLOODWAY | WITH<br>FLOODWAY | INCREASE |  |
| 7745                      | 7,745                  | 63                  | 328                           | 4.0                            | 913.5                                                           | 913.5               | 913.5            | 0.0      |  |
| 7795                      | 7,795                  | 48                  | 270                           | 4.0                            | 913.6                                                           | 913.6               | 913.6            | 0.0      |  |
| 7924                      | 7,924                  | 184                 | 1,987                         | 2.0                            | 913.8                                                           | 913.8               | 913.8            | 0.0      |  |
| 8164                      | 8,164                  | 404                 | 2,412                         | 0.7                            | 913.9                                                           | 913.9               | 913.9            | 0.0      |  |
| 8406                      | 8,406                  | 438                 | 2,596                         | 0.6                            | 913.9                                                           | 913.9               | 913.9            | 0.0      |  |
| 8600                      | 8,600                  | 438                 | 2,543                         | 0.6                            | 914.0                                                           | 914.0               | 914.0            | 0.0      |  |
| 8725                      | 8,725                  | 493                 | 4,135                         | 0.4                            | 914.8                                                           | 914.8               | 914.8            | 0.0      |  |
| 8863                      | 8,863                  | 751                 | 4,065                         | 0.3                            | 914.8                                                           | 914.8               | 914.8            | 0.0      |  |
| 9081                      | 9,081                  | 736                 | 3,211                         | 0.3                            | 914.8                                                           | 914.8               | 914.8            | 0.0      |  |
| 9475                      | 9,475                  | 626                 | 2,455                         | 0.4                            | 914.8                                                           | 914.8               | 914.8            | 0.0      |  |
| 9805                      | 9,805                  | 760                 | 2,653                         | 0.4                            | 914.8                                                           | 914.8               | 914.8            | 0.0      |  |
| 10135                     | 10,135                 | 553                 | 785                           | 1.2                            | 914.8                                                           | 914.8               | 914.8            | 0.0      |  |
| <sup>1</sup> Distances ar | e measured in feet abo | ove confluence with | n Black Earth Creek           |                                |                                                                 |                     |                  |          |  |
| Dane County, Wisconsin    |                        |                     |                               | FLOODWAY DATA                  |                                                                 |                     |                  |          |  |
| AND INCORPORATED AREAS    |                        |                     |                               | FLOODING SOURCE: Brewery Creek |                                                                 |                     |                  |          |  |