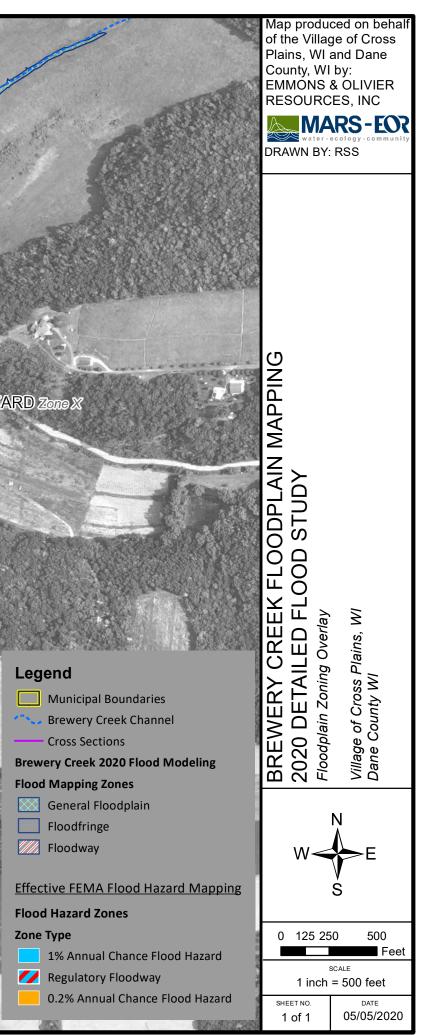

## Notes to users:

This map is not an official FEMA Flood Insurance Rate Map (FIRM). FEMA Flood Zones from the currently effective Flood Insurance Study (FIS) for Dane County, effective 06/16/2016.

Updated detailed flood study and mapping completed by MARS-EOR in accordance with NR 216. Analysis approved by WDNR on 4/29/2020.

This map (Exhibit A) and accompanying flood profile panel (Exhibit B) and floodway data table (Exhibit C) to be used for Village of Cross Plains and Dane County for floodplain zoning ordiance enforcement until official FIRM revisions are reviewed, approved, and published by FEMA.

AREA OF MINIMAL FLOOD HAZARD zone

Carlo

**Village of Cross Plains** 

TES TONE

139 555

AREA OF MINIMAL FLOOD HAZARD Zone X

·王子子的一个一个一个一个一个一个

Dane County Unincorporated