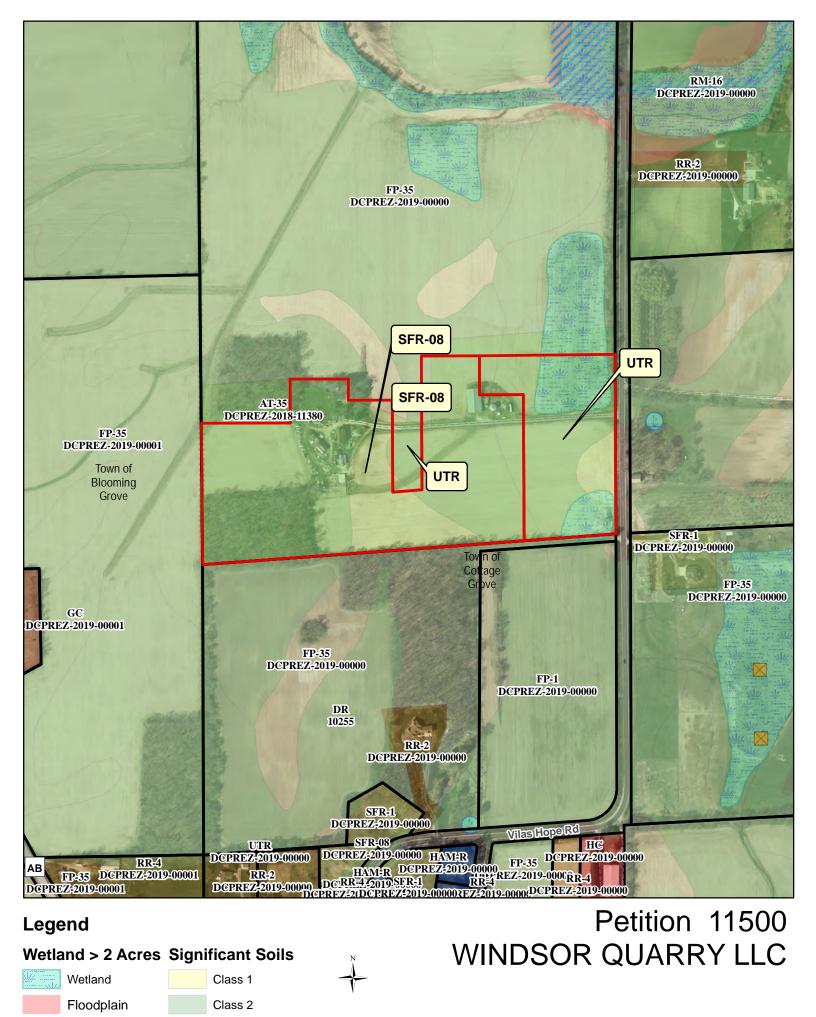

| Owner's                                             | NameWindsor Quarry                                                                                            | LLC, William M. Paulson                | Agent's N                              | NamePaulson & Associates, LLC Daniel A. Paulso |
|-----------------------------------------------------|---------------------------------------------------------------------------------------------------------------|----------------------------------------|----------------------------------------|------------------------------------------------|
| Address 4607 Oak Springs Circle, DeForest, WI 53532 |                                                                                                               | Address                                | 136 W. Holum Street, DeForest WI 53532 |                                                |
| Phone                                               | (608) 846-5172                                                                                                |                                        | Phone                                  | (608)846-2523                                  |
| Email                                               | WMP@CenturyTel.r                                                                                              | net SuePaulson@CenturyT∈               | Email                                  | Dan@PaulsonLLC.net                             |
| Town:_Co                                            | ottage Grove                                                                                                  | Parcel numbers affected: 07            | 11-183-950                             | 00-0, 0711-183-9000-5                          |
| Section:                                            | 01                                                                                                            | Property address or location:          | 3973 Vilas                             | B Hope Road, Cottage Grove, WI 53527           |
| Zoning D                                            | istrict change: (To / Fr                                                                                      | om / # of acres <u>) AT-35 to SF</u>   | FR-08 (23                              | 3.19 ac), AT-35 to UTR (10.72 ac) and          |
| Soil class                                          | sifications of area (per                                                                                      | centages) Class I soils:               | 75_%                                   | Class II soils: <u>25</u> % Other: <u>0</u> %  |
| O Sepa<br>O Crea<br>O Com<br>O Othe                 | ration of buildings fror<br>tion of a residential lot<br>pliance for existing stru<br>r:<br>future rural subc | uctures and/or land uses               |                                        | total farm is 116.8 ac, construct              |
| l authorize<br>Submitte                             |                                                                                                               | permission to act on behalf of the own | ner of the prop                        | Date: 16-7-19                                  |

#### Zoning

AT-35 24.94 Acres DCPREZ-2018-11380

FP-35 DCPREZ-2019-00000

NOTICE: Some portion of this parcel either contains or is in close proximity to sensitive environmental features (i.e. shorelands, floodplains, or wetlands), and Dane County regulations may apply. Please contact the Dane County Zoning Division at (608) 266-4266 for additional permitting information.