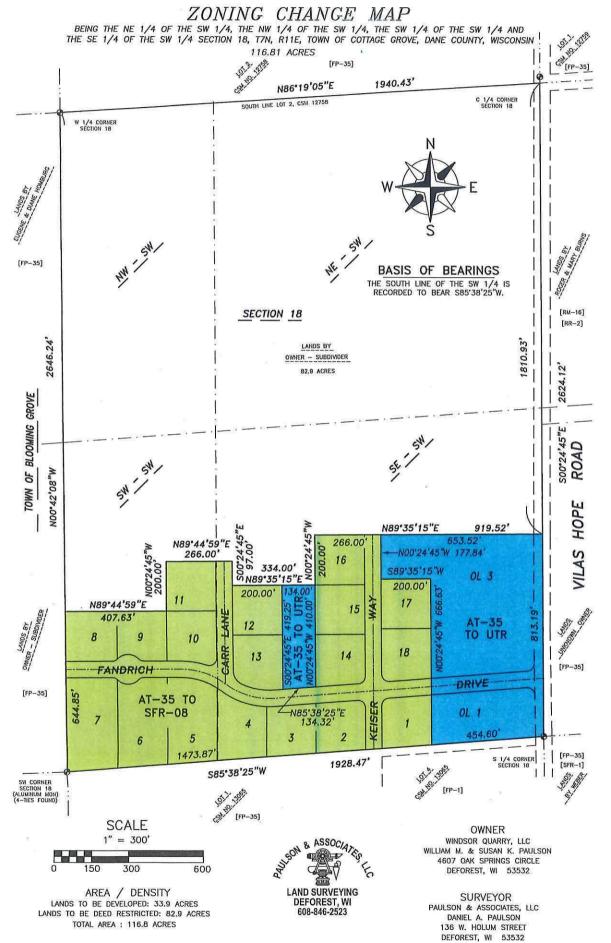

#### Legal Description for Zoning Change

Proposed ARBORETUM RIDGE

#### AT-35 to UTR

Located in part of the SW ¼ of the SW ¼ and the SE ¼ of the SW ¼ of Section 18, Town 7 North, Range 11 East, Town of Cottage Grove, Dane County, Wisconsin, described as follows:

**BEGINNING** at the South <sup>1</sup>/<sub>4</sub> Corner of Section 18;

thence N00°24'45"W, 813.19 feet along the east line of the SW ¼ of Section 18;

thence S89°35'15"W, 653.52 feet;

thence S00°24'45"E, 177.84 feet;

thence N89°35'15"E, 200.00 feet;

thence S00°24'45"E, 666.65 feet;

thence N85°38'25"E, 454.60 feet along the south line of the SW ¼ of Section 18 to the **POINT OF BEGINNING**.

#### &

**Commencing** at the Southwest Corner of Section 18; thence N00°42'08"W, 644.85 feet along the west line of the SW ¼ of Section 18; thence N89°44'59"E, 407.63 feet; thence N00°24'45"W, 200.00 feet; thence N89°44'59"E, 266.00 feet; thence S00°24'45"E, 97.00 feet; thence S00°24'45"E, 97.00 feet to the **POINT OF BEGINNING**; thence continuing N89°35'15"E, 134.00 feet; thence S00°24'45"E, 410.00 feet; thence S00°24'45"E, 410.00 feet; thence S85°38'25"W, 134.32 feet; thence N00°24'45"W, 419.25 feet to the **POINT OF BEGINNING**.

Containing 10.72 acres.

Subject to all recorded and unrecorded easements.

#### See ZONING CHANGE MAP:

This description prepared by: Paulson & Associates, LLC Daniel A. Paulson Professional Land Surveyor

October 2, 2019

Page 1 of 1

#### AT-35 to SFR-08

Located in part of the SW <sup>1</sup>/<sub>4</sub> of the SW <sup>1</sup>/<sub>4</sub> and the SE <sup>1</sup>/<sub>4</sub> of the SW <sup>1</sup>/<sub>4</sub> of Section 18, Town 7 North, Range 11 East, Town of Cottage Grove, Dane County, Wisconsin, described as follows:

**BEGINNING** at the Southwest Corner of Section 18; thence N00°42'08"W, 644.85 feet along the west line of the SW  $\frac{1}{4}$  of Section 18; thence N89°44'59"E, 407.63 feet; thence N00°24'45"W, 200.00 feet; thence N89°44'59"E, 266.00 feet; thence S00°24'45"E, 97.00 feet; thence N89°35'15"E, 200.00 feet; thence S00°24'45"E, 419.25 feet; thence S00°24'45"E, 134.32 feet; thence N85°38'35"E, 134.32 feet; thence S00°24'45"E, 610.00 feet; thence S70°24'45"E, 610.00 feet; thence S00°24'45"E, 266.00 feet; thence S00°24'45"E, 177.84 feet; thence S00°24'45"E, 666.63 feet; thence S00°24'45"E, 666.63 feet;

thence S85°38'25"W, 1483.87 feet along the south line of the SW ¼ of Section 18 to the **POINT OF BEGINNING**.

Containing 23.19 acres.

Subject to all recorded and unrecorded easements.