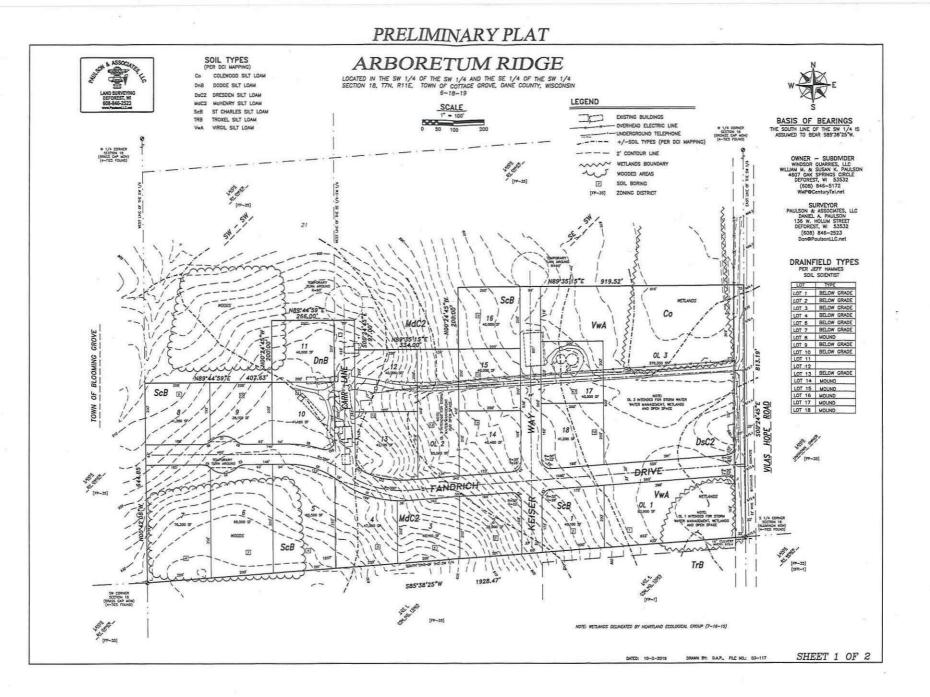

#### Legal Description for Zoning Change

Proposed ARBORETUM RIDGE

#### AT-35 to UTR

Located in part of the SW ¼ of the SW ¼ and the SE ¼ of the SW ¼ of Section 18, Town 7 North, Range 11 East, Town of Cottage Grove, Dane County, Wisconsin, described as follows:

**BEGINNING** at the South <sup>1</sup>/<sub>4</sub> Corner of Section 18;

thence N00°24'45"W, 813.19 feet along the east line of the SW ¼ of Section 18;

thence S89°35'15"W, 653.52 feet;

thence S00°24'45"E, 177.84 feet;

thence N89°35'15"E, 200.00 feet;

thence S00°24'45"E, 666.65 feet;

thence N85°38'25"E, 454.60 feet along the south line of the SW ¼ of Section 18 to the **POINT OF BEGINNING**.

#### &

**Commencing** at the Southwest Corner of Section 18; thence N00°42'08"W, 644.85 feet along the west line of the SW ¼ of Section 18; thence N89°44'59"E, 407.63 feet; thence N00°24'45"W, 200.00 feet; thence N89°44'59"E, 266.00 feet; thence S00°24'45"E, 97.00 feet; thence S00°24'45"E, 97.00 feet to the **POINT OF BEGINNING**; thence continuing N89°35'15"E, 134.00 feet; thence S00°24'45"E, 410.00 feet; thence S00°24'45"E, 410.00 feet; thence S85°38'25"W, 134.32 feet; thence N00°24'45"W, 419.25 feet to the **POINT OF BEGINNING**.

Containing 10.72 acres.

Subject to all recorded and unrecorded easements.

#### See ZONING CHANGE MAP:

This description prepared by: Paulson & Associates, LLC Daniel A. Paulson Professional Land Surveyor

October 2, 2019

Page 1 of 1

#### AT-35 to SFR-08

Located in part of the SW <sup>1</sup>/<sub>4</sub> of the SW <sup>1</sup>/<sub>4</sub> and the SE <sup>1</sup>/<sub>4</sub> of the SW <sup>1</sup>/<sub>4</sub> of Section 18, Town 7 North, Range 11 East, Town of Cottage Grove, Dane County, Wisconsin, described as follows:

**BEGINNING** at the Southwest Corner of Section 18; thence N00°42'08"W, 644.85 feet along the west line of the SW  $\frac{1}{4}$  of Section 18; thence N89°44'59"E, 407.63 feet; thence N00°24'45"W, 200.00 feet; thence N89°44'59"E, 266.00 feet; thence S00°24'45"E, 97.00 feet; thence N89°35'15"E, 200.00 feet; thence S00°24'45"E, 419.25 feet; thence S00°24'45"E, 134.32 feet; thence N85°38'35"E, 134.32 feet; thence S00°24'45"E, 610.00 feet; thence S70°24'45"E, 610.00 feet; thence S00°24'45"E, 266.00 feet; thence S00°24'45"E, 177.84 feet; thence S00°24'45"E, 666.63 feet; thence S00°24'45"E, 666.63 feet;

thence S85°38'25"W, 1483.87 feet along the south line of the SW ¼ of Section 18 to the **POINT OF BEGINNING**.

Containing 23.19 acres.

Subject to all recorded and unrecorded easements.