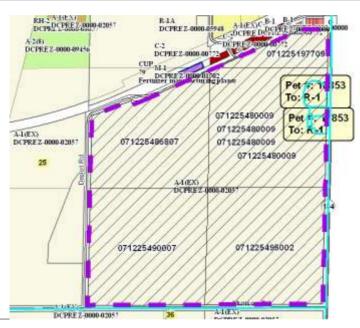

| Public H                     | earing Date | 7/28/2015       | Petition Number       | 10853                       | Applicant: Febock Farm REV TR |
|------------------------------|-------------|-----------------|-----------------------|-----------------------------|-------------------------------|
| Town                         | Deerfield   |                 | A-1EX Adoption        | 10/26/1978                  | Orig Farm Owner Otto Febock   |
| Section:                     | 25          |                 | <b>Density Number</b> | 35                          | Original Farm Acres 155.35    |
| Density Study Date 7/28/2015 |             | Original Splits | 4.44                  | Available Density Unit(s) 4 |                               |

| <u>Parcel #</u> | <u>Acres</u> | Owner Name         | <u>CSM</u> |
|-----------------|--------------|--------------------|------------|
| 071225495002    | 38.6         | FEBOCK FARM REV TR |            |
| 071225490007    | 38.86        | FEBOCK FARM REV TR |            |
| 071225486807    | 30.77        | FEBOCK FARM REV TR |            |
| 071225480009    | 39.67        | FEBOCK FARM REV TR |            |
| 071225197709    | 7.44         | FEBOCK FARM REV TR |            |