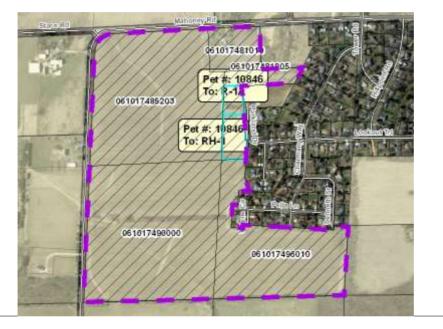

| Public Hearing Da  | <b>te</b> 5/26/2015 | Petition Number 1      | .0846    | Applicant: Mark Riese          |
|--------------------|---------------------|------------------------|----------|--------------------------------|
| Town Dunn          |                     | A-1EX Adoption         | 9/1/1979 | Orig Farm Owner Morris Simpson |
| Section: 17        |                     | Density Number         | 35       | Original Farm Acres 112.04     |
| Density Study Date | 5/26/2015           | <b>Original Splits</b> | 3.2      | Available Density Unit(s) 2    |

## Reasons/Notes:

Two (2) possible splits remain available. Note that the town also provides for an additional residence on the remaining balance of farmland. If the petition is approved, no further splits (land divisions) will remain available.

| Parcel #     | <u>Acres</u> | Owner Name                                     | <u>CSM</u> |
|--------------|--------------|------------------------------------------------|------------|
| 061017481010 | 5.1          | NATHANIEL Q ALTFEATHER & CAROLINE L ALTFEATHER | 13634      |
| 061017496010 | 23.56        | SIMPSON LE, HATTIE M                           |            |
| 061017490000 | 40.22        | SIMPSON LE, HATTIE M                           |            |
| 061017485203 | 36.96        | SIMPSON LE, HATTIE M                           |            |
| 061017481805 | 6.21         | SIMPSON LE, HATTIE M                           |            |