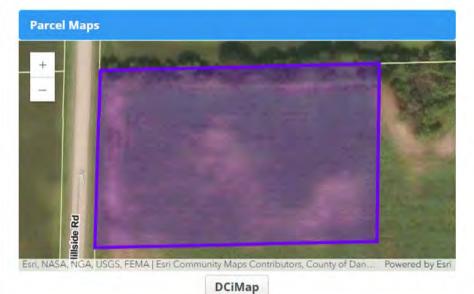

#### Parcel Number - 016/0612-354-9100-0

Current

**〈** Parcel Parents

| Parcel Detail              |                                                                                                                                                                                                                             | Less - |  |  |  |
|----------------------------|-----------------------------------------------------------------------------------------------------------------------------------------------------------------------------------------------------------------------------|--------|--|--|--|
| Municipality Name          | TOWN OF CHRISTIANA                                                                                                                                                                                                          |        |  |  |  |
| State Municipality<br>Code | 016                                                                                                                                                                                                                         |        |  |  |  |
| Township & Range           | Section Quarter/Quarter & Quarter                                                                                                                                                                                           |        |  |  |  |
| T06NR12E                   | 35 SW of the SE                                                                                                                                                                                                             |        |  |  |  |
| Plat Name                  | CSM 11701                                                                                                                                                                                                                   |        |  |  |  |
| Block/Building             |                                                                                                                                                                                                                             |        |  |  |  |
| Lot/Unit                   | 2                                                                                                                                                                                                                           |        |  |  |  |
| Parcel Description         | LOT 2 CSM 11701 CS71/283&286-3/16/2006 DESCR AS SEC 35-6-12 PRT SW1/4SE1/4 (3.990 ACRES) This property description is for tax purposes. It may be abbreviated. For the complete legal description please refer to the deed. |        |  |  |  |
| Current Owner              | STEVEN D WEINBERGER                                                                                                                                                                                                         |        |  |  |  |
| Current Co-Owner           | SUSAN M WEINBERGER                                                                                                                                                                                                          |        |  |  |  |
| Primary Address            | No parcel address available.                                                                                                                                                                                                |        |  |  |  |
| Billing Address            | N7914 BUOL RD<br>BELLEVILLE WI 53508                                                                                                                                                                                        |        |  |  |  |