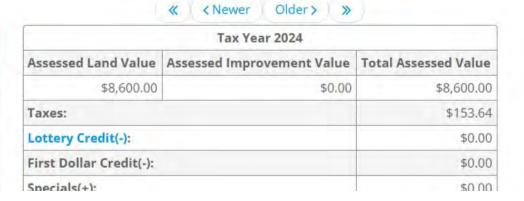

### Show Municipal Contact Information

| Assessment Summary       | More +     |
|--------------------------|------------|
| Assessment Year          | 2024       |
| Valuation Classification | G4 G5 G5M  |
| Assessment Acres         | 36.877     |
| Land Value               | \$8,600.00 |
| improved Value           | \$0.00     |
|                          |            |