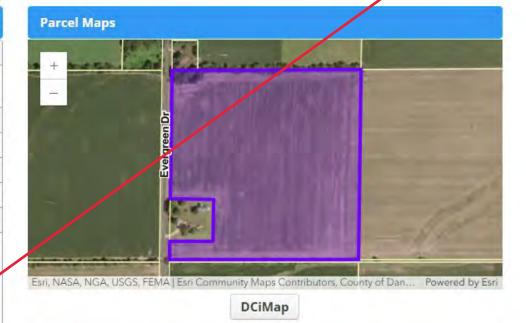

# TDR "Sending" Property

6/26/2025

Location in Dane County

Department staff to access the property if necessary to collect information as part of the review of this application. Any agent signing below verifies that he/she has the consent of the owner to file the application.