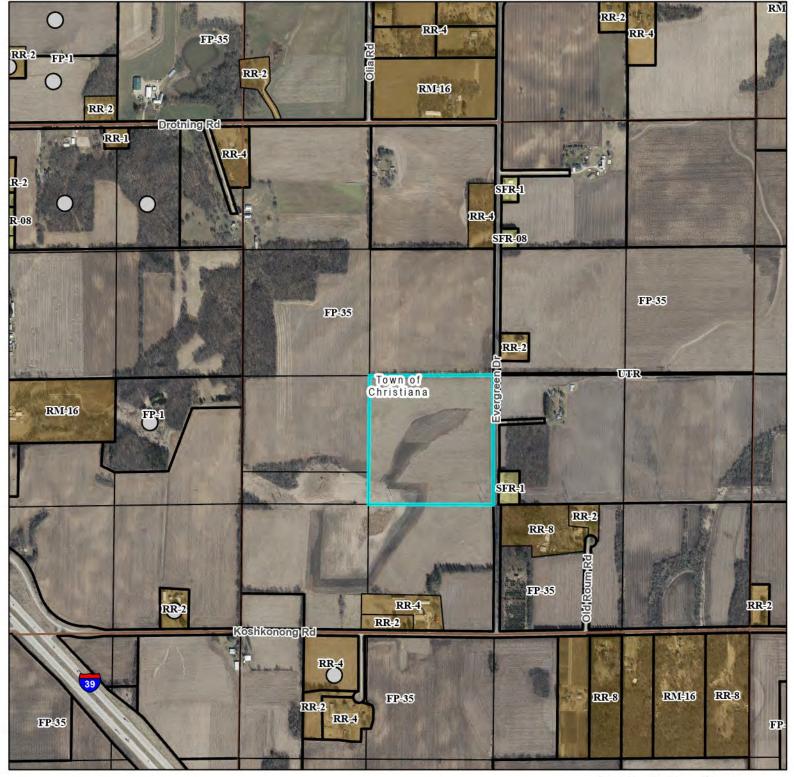

|  |  |
| Billing Address            | 1466 SCHADEL RD<br>DEERFIELD WI 53531  |                                                                                                                                                              |  |  |

### Show Municipal Contact Information

| Assessment Summary       | More +     |
|--------------------------|------------|
| Assessment Year          | 2024       |
| Valuation Classification | G4 G5 G5M  |
| Assessment Acres         | 36.877     |
| Land Value               | \$8,600.00 |
| improved Value           | \$0.00     |
|                          |            |







## **Rezone 12167**

# TDR "Sending" Property



6/26/2025

Location in Dane County





#### Parcel Number - 016/0612-354-9100-0

Current

**〈** Parcel Parents

| Parcel Detail              |                                                                                                                                                                                                                             | Less - |  |  |  |
|----------------------------|-----------------------------------------------------------------------------------------------------------------------------------------------------------------------------------------------------------------------------|--------|--|--|--|
| Municipality Name          | TOWN OF CHRISTIANA