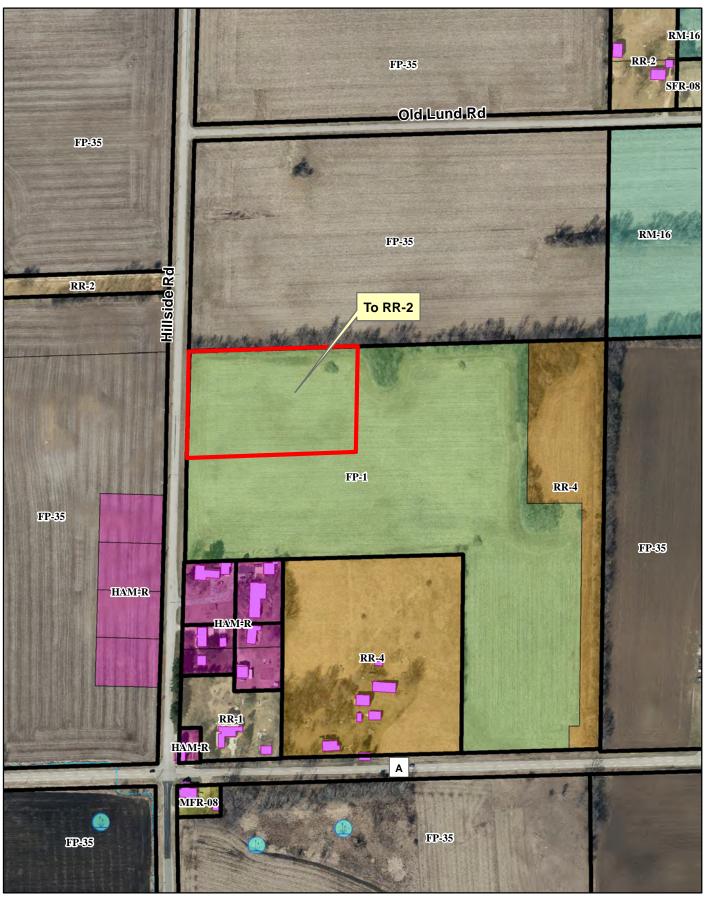

| als                         |           | PRINT NAME:         |                                         |                        |                   |  |
| COMMENTS: PETIT FROM PARCEL 061            | 2-173-8000-9 IN SE          | CTION 17  | •                   |                                         |                        |                   |  |
| (PETITION REVISEI                          | ט WIIH NEW SENL             | JING PAR( | JEL UN 6/2          | Z0/Z5)                                  | DATE:                  |                   |  |
|                                            |                             |           |                     |                                         |                        |                   |  |

Form Version 04.00.00



# Legend





0 150 300 600 Feet

Petition 12167 Weinberger



#### **Dane County Department of Planning and Development**

Zoning Division Room 116, City-County Building 210 Martin Luther King Jr. Blvd. Madison, Wisconsin 53703 (608) 266-4266

Owner/Agent Signature\_\_\_\_\_

| Application Fees       |       |  |  |  |  |  |
|------------------------|-------|--|--|--|--|--|
| General:               | \$395 |  |  |  |  |  |
| Farmland Preservation: | \$495 |  |  |  |  |  |
| Commercial:            | \$545 |  |  |  |  |  |

- PERMIT FEES DOUBLE FOR VIOLATIONS.
   ADDITIONAL FEES MAY APPLY. CONTACT DANE COUNTY ZONING AT 608-266-4266 FOR MORE INFORMATION.

| REZONE APPLICATION