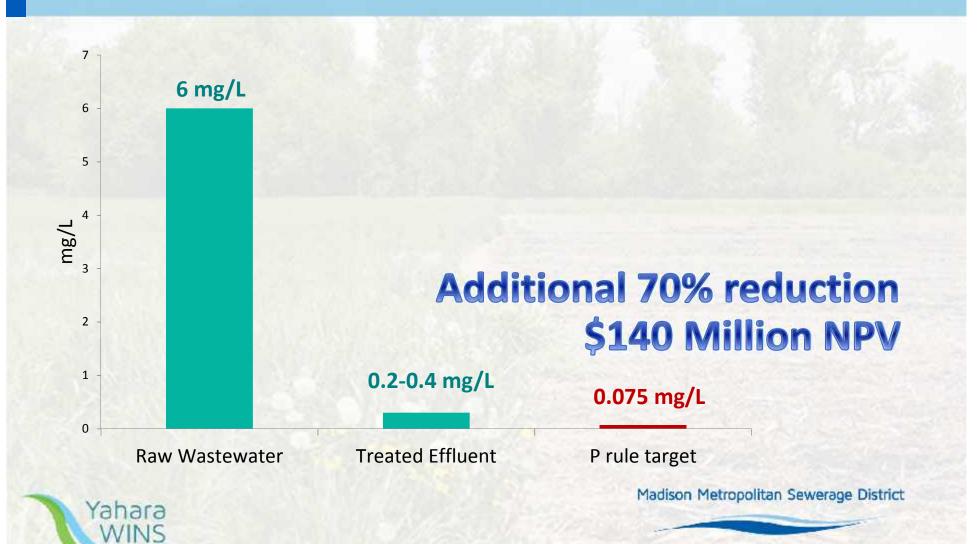

## **Reductions Necessary**



## Adaptive Management

#### **Point Sources**

Treatment Plants

20%

**Permits** 



30%

**Permits** 

#### **Nonpoint Sources**



50%

No Permits



Madison Metropolitan Sewerage District

## Partnerships

3 land in the Yahara Watershed (Dane, Columbia & Rock)

23 municipalities participating in Yahara WINS



Madison Metropolitan Sewerage District

### Yahara WINS Success

Net Environmental
Benefit

Cost and
Affordability

Community Engagement Improved Water Quality

**Technical Feasibility** 

**Administration** 

Regulatory

**Partnerships** 



CREATIVITY & INNOVATION

Madison Metropolitan Sewerage District



## Phosphorus Reduction Success



# Instream Phosphorus