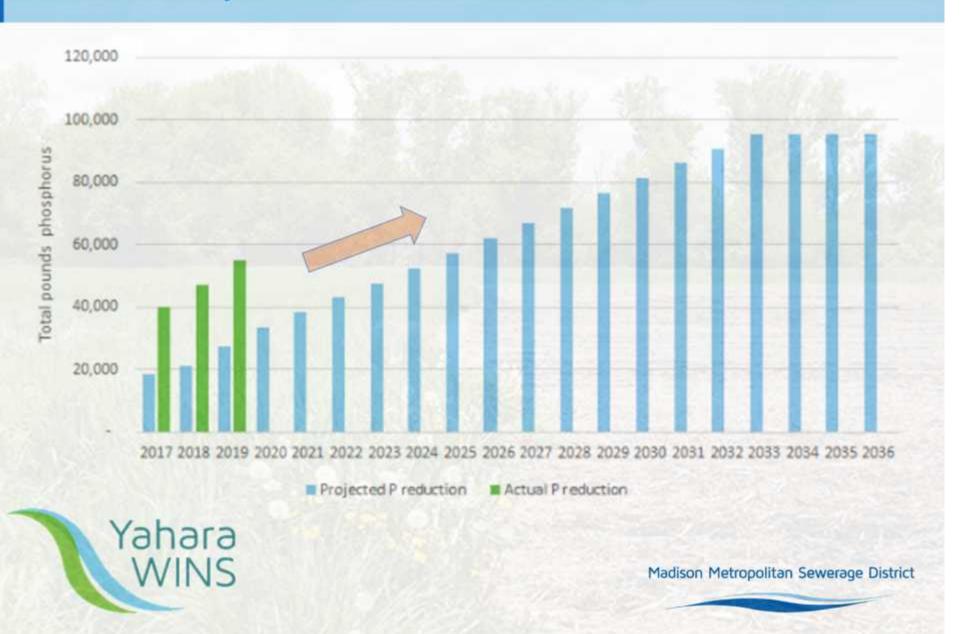

## **Reductions Necessary**



## Adaptive Management

#### **Point Sources**

Treatment Plants

20%

**Permits** 



30%

**Permits** 

#### **Nonpoint Sources**



50%

No Permits



Madison Metropolitan Sewerage District

## Partnerships

3 land in the Yahara Watershed (Dane, Columbia & Rock)

23 municipalities participating in Yahara WINS



Madison Metropolitan Sewerage District

### Yahara WINS Success

Net Environmental
Benefit

Cost and
Affordability

Community Engagement Improved Water Quality

**Technical Feasibility** 

**Administration** 

Regulatory

**Partnerships** 



CREATIVITY & INNOVATION

Madison Metropolitan Sewerage District



## Phosphorus Reduction Success



# Instream Phosphorus