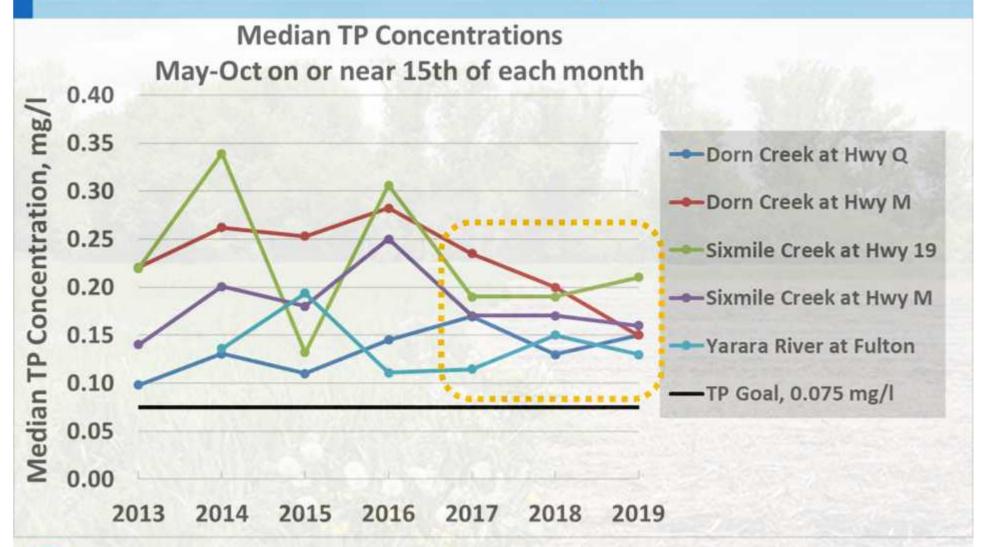

## **Reductions Necessary**



## Adaptive Management

#### **Point Sources**

Treatment Plants

20%

**Permits** 



30%

**Permits** 

#### **Nonpoint Sources**



50%

No Permits



Madison Metropolitan Sewerage District

## Partnerships

3 land in the Yahara Watershed (Dane, Columbia & Rock)

23 municipalities participating in Yahara WINS



Madison Metropolitan Sewerage District

### Yahara WINS Success

Net Environmental
Benefit

Cost and
Affordability

Community Engagement Improved Water Quality

**Technical Feasibility** 

**Administration** 

Regulatory

**Partnerships** 



CREATIVITY & INNOVATION

Madison Metropolitan Sewerage District



## Phosphorus Reduction Success



# Instream Phosphorus