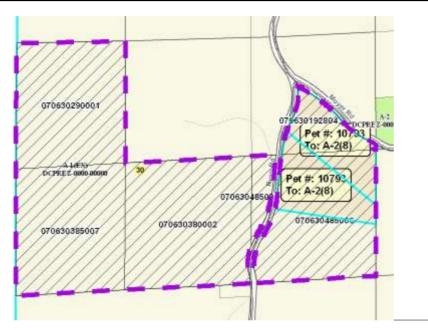

| Public H    | earing Date | e 1/27/2015 | Petition Number        | 10793      | Applicant: Steven Frame           |
|-------------|-------------|-------------|------------------------|------------|-----------------------------------|
| Town        | Vermont     |             | A-1EX Adoption         | 10/12/1979 | Orig Farm Owner Frame, Stephen L. |
| Section:    | 30          |             | <b>Density Number</b>  | 35         | Original Farm Acres 157.08        |
| Density Stu | ıdy Date    | 1/5/2015    | <b>Original Splits</b> | 4.49       | Available Density Unit(s) 5       |

## Reasons/Notes:

Note that the town uses "gross" acreage when determining original farm acreage and eligible "PDRs". The gross acreage of the farm is ~159 acres. It appears that the property remains eligible for 5 "Potential Development Rights".

| <u>Acres</u> | <u>Owner Name</u>                           | <u>CSM</u>                                                                                                      |
|--------------|---------------------------------------------|-----------------------------------------------------------------------------------------------------------------|
| 34.39        | ANDERSON VERMONT FARM SOUTH LTD PARTNERSHIP |                                                                                                                 |
| 38.45        | STEVEN L FRAME                              |                                                                                                                 |
| 35.26        | STEVEN L FRAME                              |                                                                                                                 |
| 8.34         | STEVEN L FRAME                              |                                                                                                                 |
| 40.64        | STEVEN L FRAME & JANE M FRAME               |                                                                                                                 |
|              | 34.39<br>38.45<br>35.26<br>8.34             | 34.39 ANDERSON VERMONT FARM SOUTH LTD PARTNERSHIP 38.45 STEVEN L FRAME 35.26 STEVEN L FRAME 8.34 STEVEN L FRAME |