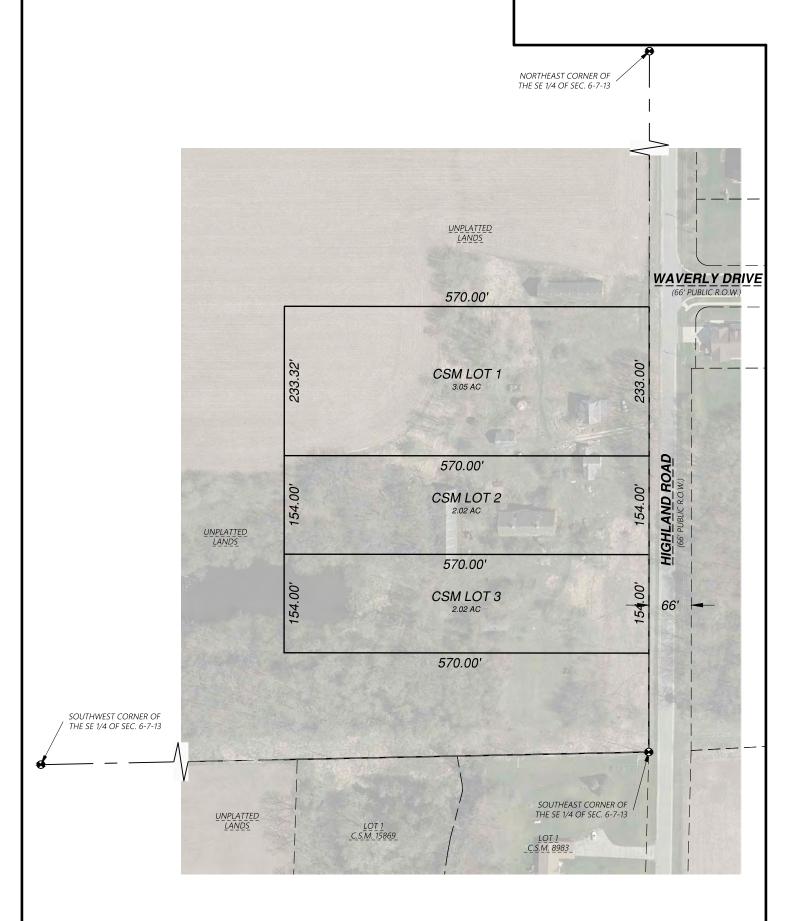

## PRELIMINARY CERTIFIED SURVEY MAP

OF PART OF THE SOUTHEAST QUARTER OF THE SOUTHEAST QUARTER SECTION 11, T.6N., R.12E., OF THE  $4^{\mathrm{TH}}$  PM, TOWN OF CHRISTIANA, DANE COUNTY, WISCONSIN.

NOTES:

CREATE 3 LOTS FROM PARENT PARCEL

THIS SURVEY IS SUBJECT TO ANY AND ALL EASEMENTS AND AGREEMENTS, RECORDED AND UNRECORDED.

THE BASIS OF BEARINGS IS ASSUMED

109 W. MILWAUKEE ST JANESVILLE, WI 53548 www.combssurvey.com

TO: Dane County Zoning

RE: Rezoning Description of

Part of the SE. 1/4 of the SE. 1/4 of Section 11, T.6.N., R.12.E., of the 4<sup>th</sup> P.M., Town of Christiana, Dane County, Wisconsin.

Proposed three-lot CSM; 7.1-acres +/- total; RR-2 lots

Commencing at the Southeast corner of said Section 11; thence N00°03'13"E. 154.6 feet more or less along the East line of said SE. 1/4 of said Section, also being the Westerly right-of-way of Highland Road, to the point of beginning for the land to be herein described; thence N89°56'47"W. 570 feet more or less; thence N00°03'13"E. 541.3 feet more or less; thence S89°54'53"E. 570 feet more or less to said Westerly right-of-way; thence N00°03'13"E. 541.3 feet more or less along said Westerly right-of-way to the point of beginning.