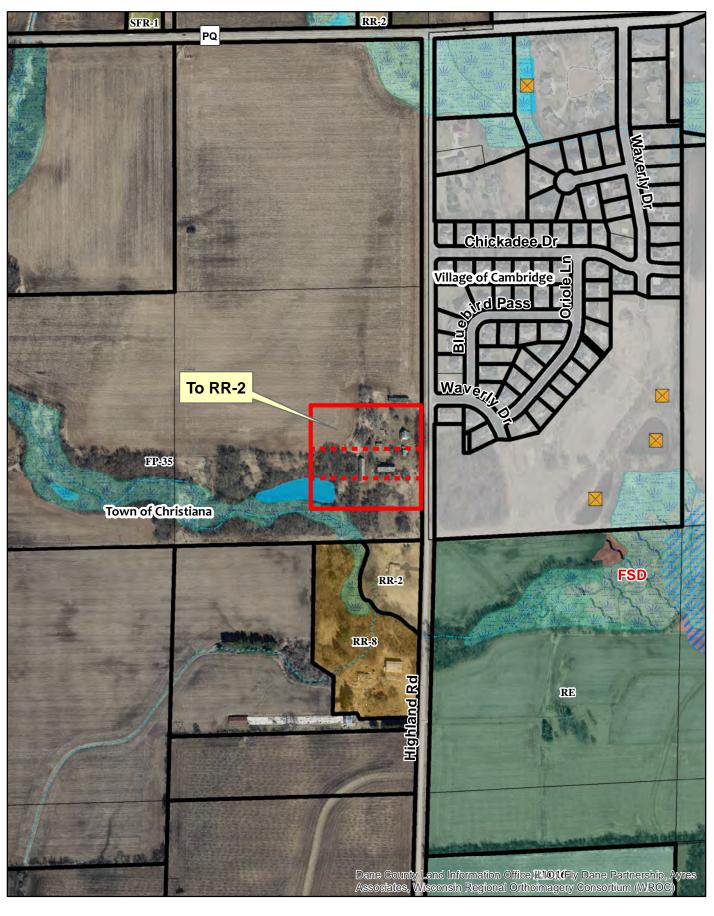

## Legend

0 250 500 1,000 Feet

Petition 12149 G&G Brothers

TO: Dane County Zoning

RE: Rezoning Description of

Part of the SE. 1/4 of the SE. 1/4 of Section 11, T.6.N., R.12.E., of the 4<sup>th</sup> P.M., Town of Christiana, Dane County, Wisconsin.

Proposed three-lot CSM; 7.1-acres +/- total; RR-2 lots

Commencing at the Southeast corner of said Section 11; thence N00°03'13"E. 154.6 feet more or less along the East line of said SE. 1/4 of said Section, also being the Westerly right-of-way of Highland Road, to the point of beginning for the land to be herein described; thence N89°56'47"W. 570 feet more or less; thence N00°03'13"E. 541.3 feet more or less; thence S89°54'53"E. 570 feet more or less to said Westerly right-of-way; thence N00°03'13"E. 541.3 feet more or less along said Westerly right-of-way to the point of beginning.