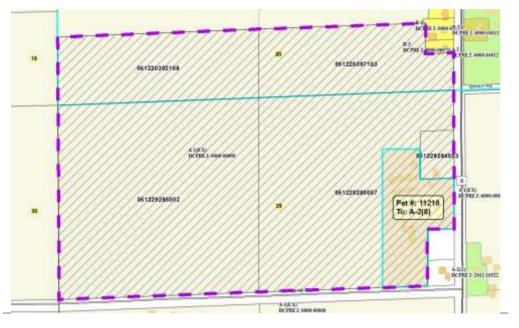

| Public Hearing Date 11/28/2017 |        |            | Petition Number        | 11218     | Applicant: Gary Thalacker      |
|--------------------------------|--------|------------|------------------------|-----------|--------------------------------|
| Town                           | Albion |            | A-1EX Adoption         | 6/29/1979 | Orig Farm Owner Gary Thalacker |
| Section:                       | 20, 29 |            | <b>Density Number</b>  | 35        | Original Farm Acres 105.5      |
| Density Study Date 11,         |        | 11/28/2017 | <b>Original Splits</b> | 3.01      | Available Density Unit(s) 2    |

## Reasons/Notes:

One prior split taken per Certified Survey Map #3809. The town does not count separation of farm residences existing prior to 6/29/79. If the petition is approved, two possible splits will remain available.

| <u>Parcel #</u> | <u>Acres</u> | Owner Name       | <u>CSM</u> |
|-----------------|--------------|------------------|------------|
| 051229285002    | 40.41        | GARY E THALACKER |            |
| 051229284503    | 1.66         | GARY E THALACKER | 03809      |
| 051229280007    | 36.19        | GARY E THALACKER |            |
| 051220397103    | 12.95        | GARY E THALACKER |            |
| 051220392108    | 14.3         | GARY E THALACKER |            |