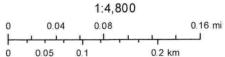

# DANE COUNTY CERTIFIED SURVEY MAP NO.

BEING LOT 1, C.S.M. NO. 4521 AND LANDS; LOCATED IN THE NW 1/4 OF THE SW 1/4, SECTION 22, T9N, R10E, TOWN OF WINDSOR, DANE COUNTY, WISCONSIN

DOCUMENT NUMBER