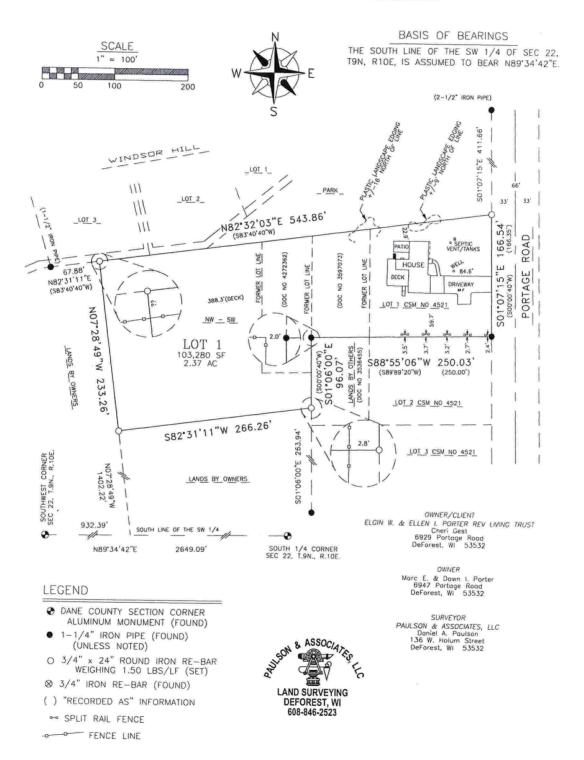

# ZONING CHANGE MAP

BEING LOT 1, C.S.M. NO. 4521 AND LANDS; LOCATED IN THE NW 1/4 OF THE SW 1/4, SECTION 22, T9N, R10E, TOWN OF WINDSOR, DANE COUNTY, WISCONSIN