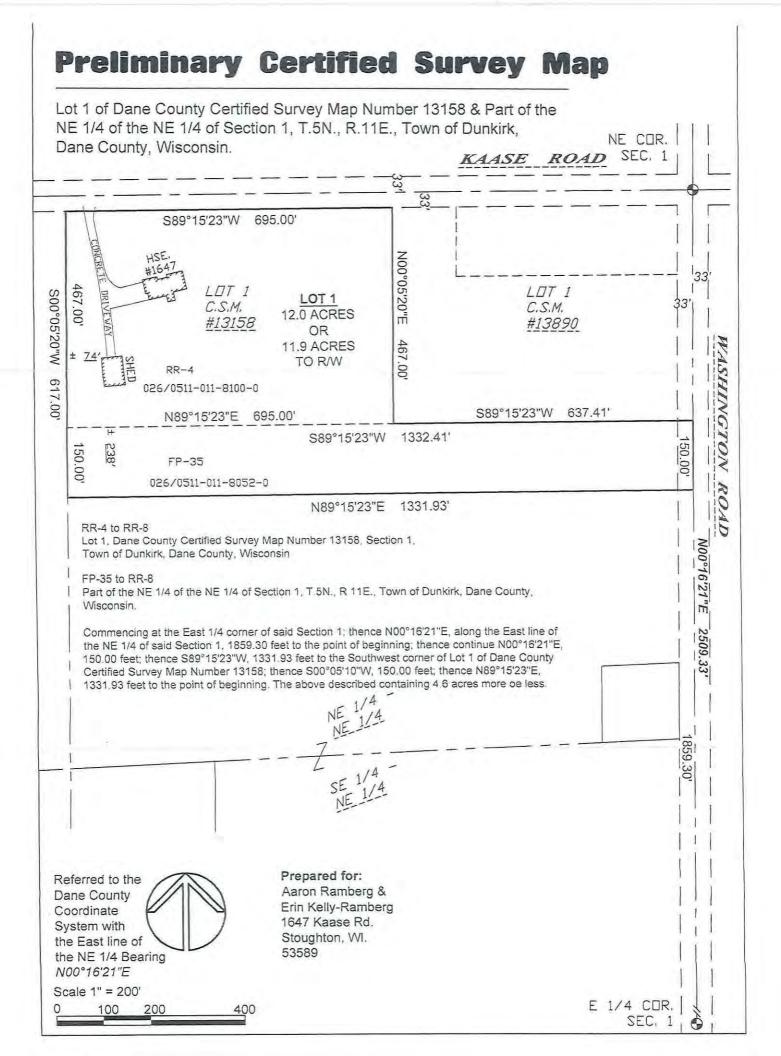

## RR-4 to RR-8

Lot 1 of Certified Survey Map Number No. 13158, recorded in Volume 84, Pages 249-250 of Certified Survey Maps of Dane County as Document No. 4788622, located in the NE ¼ of the NE ¼ of Section 1, Town of Dunkirk, Dane County, Wisconsin.

### FP-35 to RR-8

Part of the NE 1/4 of the NE 1/4 of Section 1, T 5 N., R 11 E., Town of Dunkirk, Dane County, Wisconsin.

Commencing at the East 1/4 corner of said Section 1; thence N00°16'21"E, along the East line of the NE 1/4 of said Section 1, 1859.30 feet to the point of beginning: thence continue N00°16'21"E, 150.00 feet: thence S89°15'23"W, 1331.93 feet to the Southwest corner of Lot 1 of Dane County Certified Survey Map Number 13158; thence S00°05'10"W, 150.00 feet: thence N89°15'23"E, 1331.93 feet to the point of beginning. The above described containing 4.6 acres more or less.