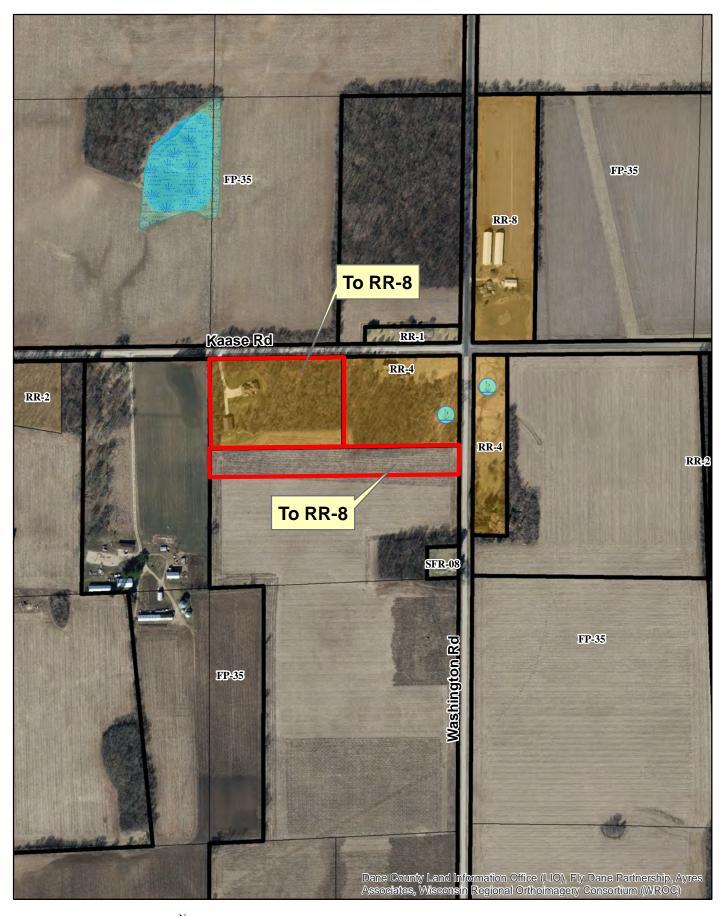

# Petition 12161 Kelly-Ramberg

Dane County

Department of Planning and Development Zoning Division Room 116, City-County Building 210 Martin Luther King Jr. Blvd. Madison, Wisconsin 53703 (608) 266-4266

| Application                                                                            | Fees  |
|----------------------------------------------------------------------------------------|-------|
| General:                                                                               | \$395 |
| Farmland Preservation:                                                                 | \$495 |
| Commercial:                                                                            | \$545 |
| <ul> <li>PERMIT FEES DOUBLE FOR VIOLA</li> <li>ADDITIONAL FEES MAY APPLY. C</li> </ul> |       |

Is this application being submitted to correct a violation? Yes No

Plan is to purchase adjoining 4.6 acres to increase current lot size for building of storage shed

| Existing Zoning<br>District(s) | Proposed Zoning<br>District(s) | Acres |
|--------------------------------|--------------------------------|-------|
| RR-4                           | RR-8                           | 7.5   |
| FP-35                          | RR-8                           | 4.6   |

## RR-4 to RR-8

Lot 1 of Certified Survey Map Number No. 13158, recorded in Volume 84, Pages 249-250 of Certified Survey Maps of Dane County as Document No. 4788622, located in the NE ¼ of the NE ¼ of Section 1, Town of Dunkirk, Dane County, Wisconsin.

### FP-35 to RR-8

Part of the NE 1/4 of the NE 1/4 of Section 1, T 5 N., R 11 E., Town of Dunkirk, Dane County, Wisconsin.

Commencing at the East 1/4 corner of said Section 1; thence N00°16'21"E, along the East line of the NE 1/4 of said Section 1, 1859.30 feet to the point of beginning: thence continue N00°16'21"E, 150.00 feet: thence S89°15'23"W, 1331.93 feet to the Southwest corner of Lot 1 of Dane County Certified Survey Map Number 13158; thence S00°05'10"W, 150.00 feet: thence N89°15'23"E, 1331.93 feet to the point of beginning. The above described containing 4.6 acres more or less.