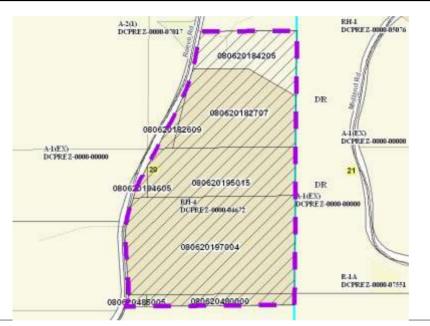

| Public H    | earing Date 5/26/2015 | Petition Number 10839          | Applicant: Jean Mitchell        |
|-------------|-----------------------|--------------------------------|---------------------------------|
| Town        | Black Earth           | <b>A-1EX Adoption</b> 8/15/198 | 1 Orig Farm Owner Milford Olson |
| Section:    | 20                    | <b>Density Number</b> 35       | Original Farm Acres 72.17       |
| Density Stu | dy Date 4/30/2015     | Original Splits 2.06           | Available Density Unit(s) 0     |

## Reasons/Notes:

Property was eligible for 2 splits based on continguous acreage owned as of 6/3/1981. Two splits taken since 6/3/81:

- [-1] CSM 3716
- [-1] RH-4 rz #4672 (Mitchell parcel)
- [-0] RH-4 rz #4672 (Schroeder parcel/original home) Zero splits remaining

| <u>Parcel #</u> | <u>Acres</u> | Owner Name                           | <u>CSM</u> |
|-----------------|--------------|--------------------------------------|------------|
| 080620184205    | 8.22         | DAVID E FAWVER & PATRICIA A FAWVER   | 03716      |
| 080620195015    | 13.33        | MICHAEL L MITCHELL & JEAN M MITCHELL |            |
| 080620194605    | 0.47         | MICHAEL L MITCHELL & JEAN M MITCHELL |            |
| 080620182707    | 15.41        | MICHAEL L MITCHELL & JEAN M MITCHELL |            |
| 080620182609    | 0.87         | MICHAEL L MITCHELL & JEAN M MITCHELL |            |
| 080620485005    | 0.41         | SCHROEDER FAMILY TR                  |            |
| 080620480000    | 3.17         | SCHROEDER FAMILY TR                  |            |
| 080620197004    | 30.29        | SCHROEDER FAMILY TR                  |            |