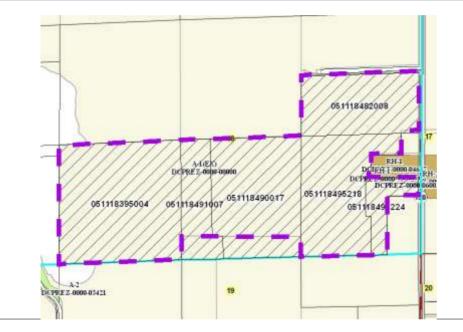

## Reasons/Notes:

It appears that the original farm (now owned by Judy Derricks) remains eligible for 2 possible splits under the town density policy. The proposed lot boundary adjustment would not utilize a split.

Note: Parcels included in the density study reflect farm ownership and acreage as of the date of town plan adoption, or other date specified. Density study is based on the original farm acreage, NOT acreage currently owned.

| Parcel #     | <u>Acres</u> | Owner Name                      | <u>CSM</u> |
|--------------|--------------|---------------------------------|------------|
| 051118498224 | 5.6          | EDWIN W HUTCHINS                | 08223      |
| 051118495218 | 24.41        | JUDY L DERRICKS                 |            |
| 051118490017 | 28.96        | JUDY L DERRICKS                 |            |
| 051118491007 | 10.72        | JUDY L DERRICKS & ALICE JOHNSON |            |
| 051118395004 | 40.2         | JUDY L DERRICKS & ALICE JOHNSON |            |
| 051118482008 | 19.51        | SCOTT A KLONGLAND               |            |