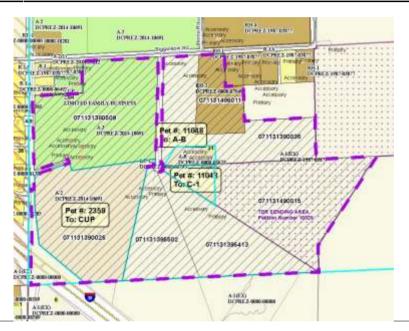

| Public H | learing Date 10/25/2016 | Petition Number | 2359      | Applicant: Liza Lightfoot     |
|----------|-------------------------|-----------------|-----------|-------------------------------|
| Public F | learing Date 10/25/2016 | Petition Number | 11048     |                               |
| Town     | Cottage Grove           | A-1EX Adoption  | 5/15/1982 | Orig Farm Owner Carmen Brandt |
| Section: | 31                      | Density Number  | 35        | Original Farm Acres 180.64    |

## Reasons/Notes:

The original farm has been divided into 7 different parcels, some of which were divided for residences. Most importantly, this parcel is in the "Commercial Development Area" of the town of Cottage Grove Comprehensive plan where RDUs do not apply.

Note: Parcels included in the density study reflect farm ownership and acreage as of the date of town plan adoption, or other date specified. Density study is based on the original farm acreage, NOT acreage currently owned.

| Parcel #     | <u>Acres</u> | Owner Name                          | <u>CSM</u> |
|--------------|--------------|-------------------------------------|------------|
| 071131490015 | 36.16        | ELIZABETH LIGHTFOOT                 |            |
| 071131380036 | 25.72        | ELIZABETH LIGHTFOOT                 |            |
| 071131395413 | 21.2         | ERIC C SCHNARR & MARGARET A SCHNARR |            |
| 071131390025 | 32.87        | GRYFFINDOR LLC                      |            |
| 071131486011 | 9.79         | PAUL E KRUEGER                      |            |
| 071131395502 | 14.96        | THOMAS S PAYNE & RANDI K PAYNE      |            |
| 071131380509 | 35.2         | WALZ FARM LLC & KOOP FARM LLC       |            |