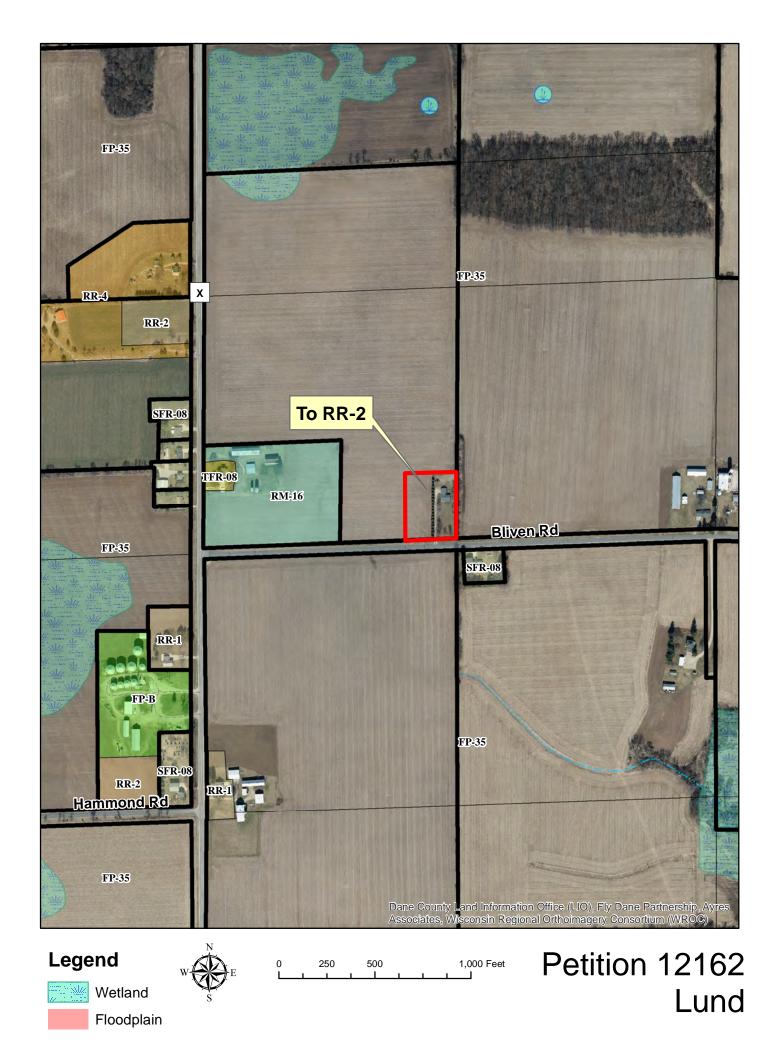

## **PROPERTY INFORMATION**

| Township: | Albion | Parcel Number(s):             | 0512-204-9001-0                      |  |
|-----------|--------|-------------------------------|--------------------------------------|--|
| Section:  | 20     | Property Address or Location: | 1126 Bliven Road, Edgerton, WI 53534 |  |

Is this application being submitted to correct a violation? Yes No

The house has been on the 31.4 acre parcel since at least 2004. My nephew has been living at the residence for many years, and he would like to purchase it from us. In order to do this we need to rezone the house.

| Existing Zoning<br>District(s) | Proposed Zoning<br>District(s) | Acres |
|--------------------------------|--------------------------------|-------|
| FP-35                          | RR-2                           | 2     |
|                                |                                |       |

# FP-35 to RR-2

Part of the SW 1/4 of the SE 1/4 of Section 20, T.5N., R.12E., Town of Albion, Dane County, Wisconsin.

Commencing from the S. 1/4 corner Section 20; thence N87°50'24"E 1082.61 feet to the point of beginning; thence continue N87°50'24"E, 265.87 feet; thence N00°22'39"E, 361.03 feet; thence S87°50'24"W, 265.87 feet; thence S00°22'39'W, 361.03 feet to the point of beginning. The above described containing ± 2.2 acres.