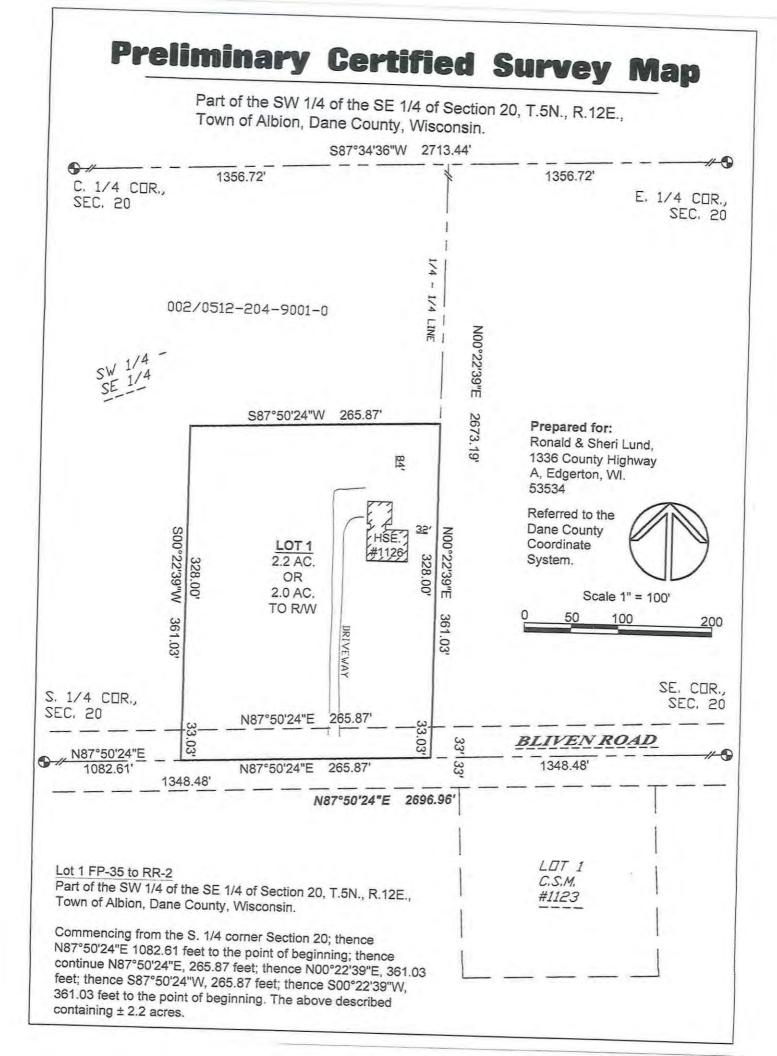

# FP-35 to RR-2

Part of the SW 1/4 of the SE 1/4 of Section 20, T.5N., R.12E., Town of Albion, Dane County, Wisconsin.

Commencing from the S. 1/4 corner Section 20; thence N87°50'24"E 1082.61 feet to the point of beginning; thence continue N87°50'24"E, 265.87 feet; thence N00°22'39"E, 361.03 feet; thence S87°50'24"W, 265.87 feet; thence S00°22'39'W, 361.03 feet to the point of beginning. The above described containing ± 2.2 acres.