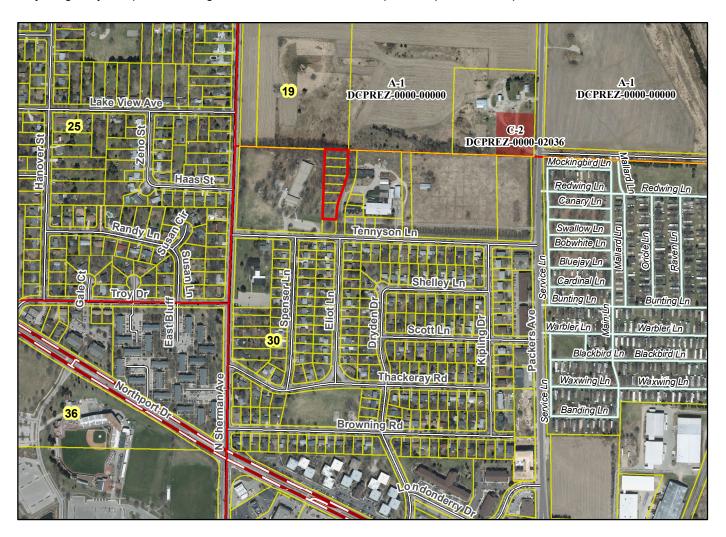

## Final Plat - Tennyson Ridge Replat City of Madison

Plat consists of 7 lots, 1.5 acres.

Parks - None shown.

Parkways - N/A

Expressways - N/A

Major Highways - Northpoint Drive to the south.

Airports - Dane County Regional

Drainage Channels - All lots subject to public easements for drainage purposes..

Schools - established.

Other Development -

Plats of subdivisions located in all other incorporated municipalities shall be submitted to the committee, as provided by section 236.12(2)(b) of the Wis. Stats., for the purpose of determining whether the committee has any objection to the plat. The basis for any objection to any such plat shall be that the plat conflicts with parks, parkways, expressways, major highways, airports, drainage channels, schools or other planned public developments.