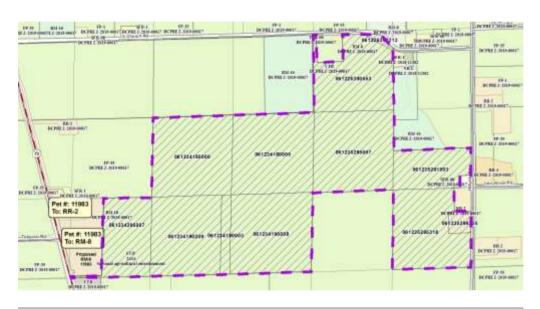

## Reasons/Notes:

The original Gunnulson farm was eligible for a total of 9 density units, or "splits" based on 315 gross contiguous acres owned as of 5/3/79. One prior split taken per CSM 8397. Property remains eligible for 8 splits.

Proposed transfer of development rights to Watson would utilize one of the remaining 8 splits.

Note: Parcels included in the density study reflect farm ownership and acreage as of the date of town plan adoption, or other date specified. Density study is based on the original farm acreage, NOT acreage currently owned.

| Parcel #     | <u>Acres</u> | Owner Name                     | <u>CSM</u> |
|--------------|--------------|--------------------------------|------------|
| 061235299305 | 3.08         | CLIFF ENGLERTH & REBECCA WHITE | 08397      |
| 061234295007 | 24.44        | DAVID G GUNNULSON              |            |
| 061234190209 | 34.74        | DAVID G GUNNULSON              |            |
| 061235295318 | 33.69        | DAVID GUNNULSON                |            |
| 061235285007 | 40.29        | DAVID GUNNULSON                |            |
| 061235281903 | 18.52        | DAVID GUNNULSON                |            |
| 061234195008 | 40.4         | DAVID GUNNULSON                |            |
| 061234190003 | 4.81         | DAVID GUNNULSON                |            |
| 061234185000 | 39.98        | DAVID GUNNULSON                |            |
| 061234180005 | 40.88        | DAVID GUNNULSON                |            |

Note: Parcels included in the density study reflect farm ownership and acreage as of the date of town plan adoption, or other date specified. Density study is based on the original farm acreage, NOT acreage currently owned.