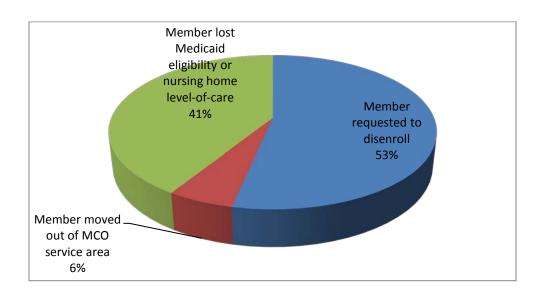

| 7    | 5   | 3   | 6   |
| MC-FC     | 0   | 0   | 0     | 3     | 1   | 1    | 4    | 4   | 1    | 2   | 1   | 2   |
| Conn-IRIS | 0   | 0   | 0     | 1     | 0   | 0    | 0    | 0   | 0    | 1   | 0   | 0   |
| FP-IRIS   | 0   | 0   | 0     | 0     | 0   | 0    | 0    | 0   | 0    | 0   | 0   | 0   |
| PCS-IRIS  | 0   | 0   | 0     | 0     | 2   | 0    | 1    | 0   | 2    | 0   | 0   | 1   |
| TMG-IRIS  | 0   | 0   | 1     | 1     | 0   | 0    | 1    | 2   | 1    | 0   | 1   | 1   |
| TOTAL     |     |     |       |       |     |      |      |     |      |     |     |     |
| YEAR-TO-  | 10  | 18  | 28    | 46    | 69  | 96   | 130  | 163 | 195  | 220 | 242 | 270 |
| DATE      |     |     |       |       |     |      |      |     |      |     |     |     |

# Disenrollments – 2018