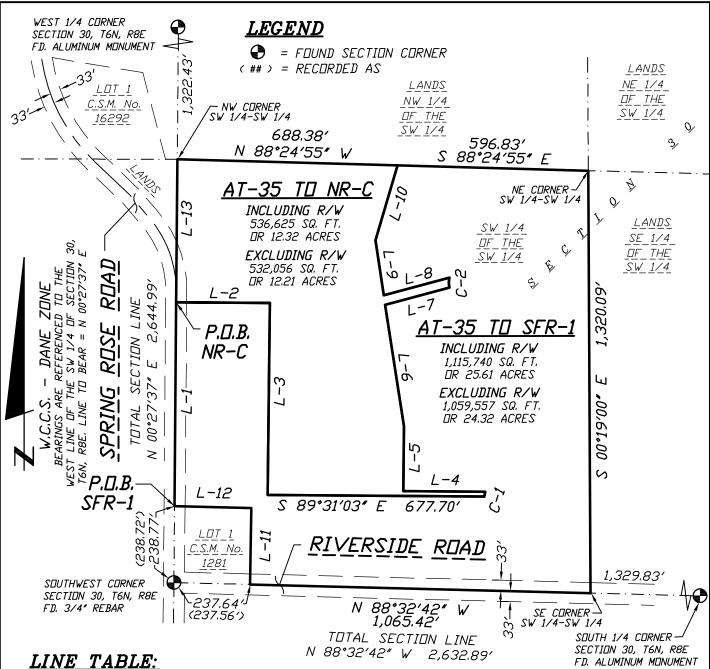

WILLIAMSON SURVEYING AND ASSOCIATES, LLC
NOA T. PRIEVE // CHRIS W. ADAMS // NEIL F. BORTZ, PROFESSIONAL LAND SURVEYORS
104 A WEST MAIN STREET, WAUNAKEE, WISCONSIN, 53597 PHONE: 608-255-5705

A parcel of land located in part of the Southwest 1/4 of the Southwest 1/4 of Section 30, T6N, R8E, Town of Verona, Dane County, Wisconsin.

| L-#  | BEARING       | DIST.   |
|------|---------------|---------|
| L-1  | N 00°27′37″ E | 637.19′ |
| L-2  | S 89°32′23″ E | 293.01′ |
| L-3  | S 00°41′35″ W | 599.61′ |
| L-4  | N 89°31′03″ W | 256.30′ |
| L-5  | N 00°28′57″ E | 203.40′ |
| L-6  | N 08°43′53″ W | 383.62′ |
| L-7  | N 75°06′06″ E | 208.15′ |
| L-8  | S 75°06′06″ W | 212.94′ |
| L-9  | N 08°38′20″ W | 173.68′ |
| L-10 | N 16°25′55″ E | 243.90′ |
| L-11 | N 01°02′08″ E | 238.74′ |
| L-12 | N 88°32′36″ W | 240.03' |
| L-13 | S 00°27′37″ W | 446.60′ |

# <u>PREPARED FOR:</u>

CARRICO ENGINEERING 8177 COUNTY ROAD "G' VERONA, WI 53593

1" = 300'SCALE

## **CURVE TABLE:**

| C-# | RADIUS  | CHORD BEARING | AND DIST. | ARC    |
|-----|---------|---------------|-----------|--------|
| C-1 | 117.00′ | N 10°28′52″ E | 15.23′    | 15,24′ |
| C-2 | 60.00′  | N 00°06′06″ E | 31.06′    | 31,42' |

### AT-35 TO SFR-1

A parcel of located in part of the Southwest 1/4 of the Southwest 1/4 of Section 30, T6N, R8E, Town of Verona, Dane County, Wisconsin, more particularly described as follows:

Commencing at the Southwest Corner of said Section 30; thence N 00°27'37" E along the west line of said Southwest 1/4 of the Southwest 1/4, 238.77 feet to the Northwest Corner of Lot 1 Certified Survey Map No. 1281 and to the point of beginning.

Thence continue along said west line N 00°27'37" E, 637.19 feet; S 89°32'23" E, 293.01 feet; thence S 00°41'35" W, 599.61 feet; thence S 89°31'03" E, 677.70 feet; thence along an arc of a curve concaved southeasterly having a radius of 117.00 feet and a long chord bearing of N 10°28'52" E, 15.23 feet; thence N 89°31'03" W, 256.30 feet; thence N 00°28'57" E, 203.40 feet; thence N 08°43'53" W, 383.62 feet; thence N 75°06'06" E, 208.15 feet; thence along an arc of a curve concaved northeasterly having a radius of 60.00 feet and a long chord bearing and distance of N 00°06'06" E, 31.06 feet; thence S 75°06'06" W, 212.94 feet; thence N 08°38'20" W, 173.68 feet; thence N 16°25'55" E, 243.90 feet to the north line of said Southwest 1/4 of the Southwest 1/4; thence S 88°24'55" E along said north line, 596.83 feet to the Northeast Corner of said Southwest 1/4 of the Southwest 1/4; thence S 00°19'00" E, 1,320.09 feet to the Southeast Corner of said Southwest 1/4 of the Southwest 1/4; thence N 88°32'42" W, 1,065.42 feet to the Southeast Corner of said Lot 1, Certified Survey Map No. 1281; thence along said Lot 1 for the next two courses N 01°02'08" E, 238.74 feet; thence N 88°32'36" W, 240.03 feet to the point of beginning This parcel contains 1,115,740 sq. ft. or 25.61 acres and is subject to a road right of way over the southerly and westerly side.

### AT-35 TO NR-C

A parcel of located in part of the Southwest 1/4 of the Southwest 1/4 of Section 30, T6N, R8E, Town of Verona, Dane County, Wisconsin, more particularly described as follows:

Commencing at the Southwest Corner of said Section 30; thence N 00°27'37" E along the west line of said Southwest 1/4 of the Southwest 1/4, 875.96 feet to the point of beginning.

Thence S 89°32′23″ E, 293.01 feet; thence S 00°41′35″ W, 599.61 feet; thence S 89°31′03″ E, 677.70 feet; thence along an arc of a curve concaved southeasterly having a radius of 117.00 feet and a long chord bearing of N 10°28′52″ E, 15.23 feet; thence N 89°31′03″ W, 256.30 feet; thence N 00°28′57″ E, 203.40 feet; thence N 08°43′53″ W, 383.62 feet; thence N 75°06′06″ E, 208.15 feet; thence along an arc of a curve concaved northeasterly having a radius of 60.00 feet and a long chord bearing and distance of N 00°06′06″ E, 31.06 feet; thence S 75°06′06″ W, 212.94 feet; thence N 08°38′20″ W, 173.68 feet; thence N 16°25′55″ E, 243.90 feet to the north line of said Southwest 1/4 of the Southwest 1/4; thence N 88°24′55″ W along said north line, 688.38 feet to the Northwest Corner of said Southwest 1/4 of the Southwest 1/4, 446.60 feet to the point of beginning. This parcel contains 536,625 sq. ft. or 12.32 acres and is subject to a road right of way over part of the westerly side.