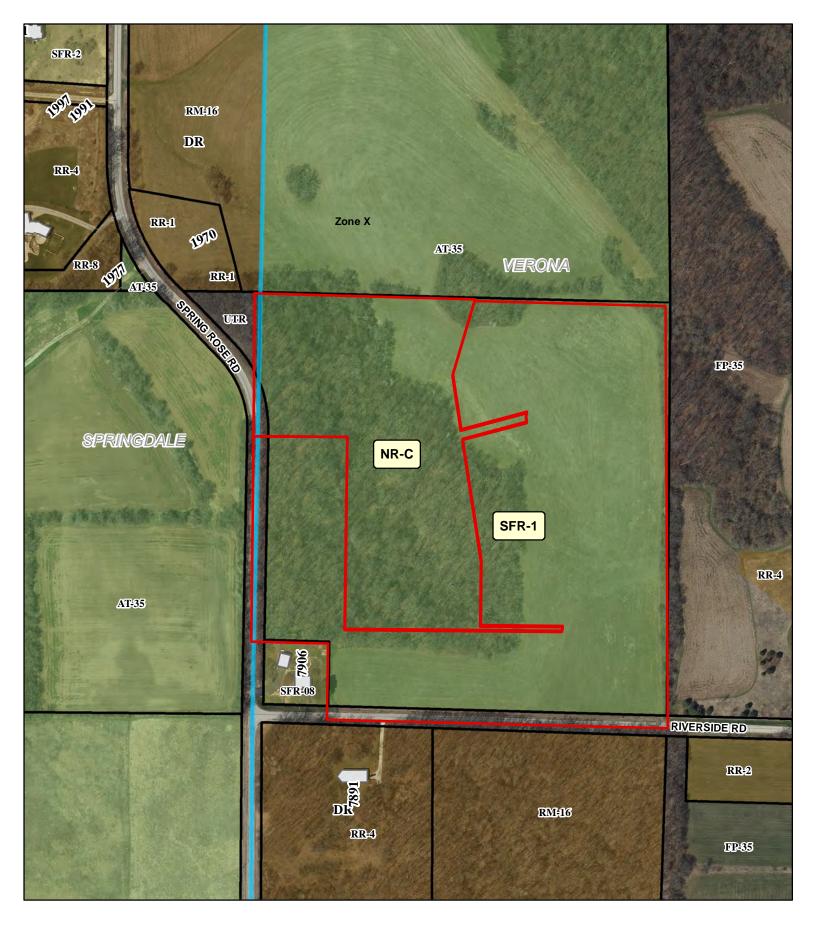

# **Dane County Rezone Petition**

| O                                                 | VNER INFORMATIO                                | N                               | AGENT INFORMATION                             |                                               |                  |                                       |  |
|---------------------------------------------------|------------------------------------------------|---------------------------------|-----------------------------------------------|-----------------------------------------------|------------------|---------------------------------------|--|
| OWNER NAME<br>COONS CONSTRUCTION OF<br>VERONA LLC |                                                | PHONE (with Code) (608) 444     | 4407 W                                        | GENT NAME<br>/ILLIAMSON SUR<br>SSOCIATES, LLC |                  | PHONE (with Area Code) (608) 255-5705 |  |
| BILLING ADDRESS (Number 1827 LOCUST DR            | er & Street)                                   |                                 | ADDRESS (Number & Street) 104A W. MAIN STREET |                                               |                  |                                       |  |
| (City, State, Zip)<br>VERONA, WI 53593            | 3                                              |                                 | (City, State, Zip)<br>Waunakee, WI 53597      |                                               |                  |                                       |  |
| E-MAIL ADDRESS<br>jcoonsconstruction@             | gmail.com                                      |                                 |                                               | MAIL ADDRESS<br>eil@williamsonsur             | veying.com       |                                       |  |
| ADDRESS/L                                         | OCATION 1                                      | AD                              | DRESS/LC                                      | OCATION 2                                     | ADDRESS/L        | OCATION 3                             |  |
| ADDRESS OR LOCA                                   | ATION OF REZONE                                | ADDRES                          | S OR LOCAT                                    | ION OF REZONE                                 | ADDRESS OR LOCA  | TION OF REZONE                        |  |
| East of 7906 Riversi                              | de Road                                        |                                 |                                               |                                               |                  |                                       |  |
| TOWNSHIP<br>VERONA                                | SECTION T                                      | OWNSHIP                         |                                               | SECTION                                       | TOWNSHIP         | SECTION                               |  |
| PARCEL NUMBI                                      | ERS INVOLVED                                   | PAR                             | CEL NUMBER                                    | S INVOLVED                                    | PARCEL NUMBE     | RS INVOLVED                           |  |
| 0608-303                                          | 3-9000-8                                       |                                 |                                               |                                               |                  |                                       |  |
|                                                   |                                                | RE                              | ASON FOR                                      | REZONE                                        |                  |                                       |  |
|                                                   |                                                |                                 |                                               |                                               |                  |                                       |  |
| FF                                                | ROM DISTRICT:                                  |                                 | TO DISTRICT:                                  |                                               |                  |                                       |  |
| AT-35 Agriculture Transition District             |                                                |                                 | SFR-1 Single Family Residential District      |                                               |                  |                                       |  |
| AT-35 Agriculture Transition District             |                                                |                                 | NR-C Natural Resource Conservation District   |                                               |                  |                                       |  |
| C.S.M REQUIRED?                                   |                                                | DEED RES                        | STRICTION                                     | INSPECTOR'S                                   | SIGNATURE:(Owner | 12.32                                 |  |
|                                                   | PLAT REQUIRED?                                 |                                 | IIRED?                                        | INITIALS                                      |                  |                                       |  |
| Yes No                                            | PLAT REQUIRED?  ✓ Yes No                       |                                 | IIRED?                                        | RWL1                                          |                  |                                       |  |
| Yes No                                            | _                                              | REQU                            | ☐ No                                          |                                               | PRINT NAME:      |                                       |  |
| Applicant Initials                                | ☑ Yes ☐ No                                     | REQUIPMENT Yes  Applicant Initi | No No                                         | RWL1                                          |                  |                                       |  |
| Applicant Initials                                | Yes No Applicant Initials  ne width of any lot | REQUIPMENT Yes  Applicant Initi | No No                                         | RWL1                                          |                  |                                       |  |
| Applicant Initials                                | Yes No Applicant Initials  ne width of any lot | REQUIPMENT Yes  Applicant Initi | No No                                         | RWL1                                          | PRINT NAME:      |                                       |  |

### AT-35 TO SFR-1

A parcel of located in part of the Southwest 1/4 of the Southwest 1/4 of Section 30, T6N, R8E, Town of Verona, Dane County, Wisconsin, more particularly described as follows:

Commencing at the Southwest Corner of said Section 30; thence N 00°27'37" E along the west line of said Southwest 1/4 of the Southwest 1/4, 238.77 feet to the Northwest Corner of Lot 1 Certified Survey Map No. 1281 and to the point of beginning.

Thence continue along said west line N 00°27'37" E, 637.19 feet; S 89°32'23" E, 293.01 feet; thence S 00°41'35" W, 599.61 feet; thence S 89°31'03" E, 677.70 feet; thence along an arc of a curve concaved southeasterly having a radius of 117.00 feet and a long chord bearing of N 10°28'52" E, 15.23 feet; thence N 89°31'03" W, 256.30 feet; thence N 00°28'57" E, 203.40 feet; thence N 08°43'53" W, 383.62 feet; thence N 75°06'06" E, 208.15 feet; thence along an arc of a curve concaved northeasterly having a radius of 60.00 feet and a long chord bearing and distance of N 00°06'06" E, 31.06 feet; thence S 75°06'06" W, 212.94 feet; thence N 08°38'20" W, 173.68 feet; thence N 16°25'55" E, 243.90 feet to the north line of said Southwest 1/4 of the Southwest 1/4; thence S 88°24'55" E along said north line, 596.83 feet to the Northeast Corner of said Southwest 1/4 of the Southwest 1/4; thence S 00°19'00" E, 1,320.09 feet to the Southeast Corner of said Southwest 1/4 of the Southwest 1/4; thence N 88°32'42" W, 1,065.42 feet to the Southeast Corner of said Lot 1, Certified Survey Map No. 1281; thence along said Lot 1 for the next two courses N 01°02'08" E, 238.74 feet; thence N 88°32'36" W, 240.03 feet to the point of beginning This parcel contains 1,115,740 sq. ft. or 25.61 acres and is subject to a road right of way over the southerly and westerly side.

### AT-35 TO NR-C

A parcel of located in part of the Southwest 1/4 of the Southwest 1/4 of Section 30, T6N, R8E, Town of Verona, Dane County, Wisconsin, more particularly described as follows:

Commencing at the Southwest Corner of said Section 30; thence N 00°27'37" E along the west line of said Southwest 1/4 of the Southwest 1/4, 875.96 feet to the point of beginning.

Thence S 89°32′23″ E, 293.01 feet; thence S 00°41′35″ W, 599.61 feet; thence S 89°31′03″ E, 677.70 feet; thence along an arc of a curve concaved southeasterly having a radius of 117.00 feet and a long chord bearing of N 10°28′52″ E, 15.23 feet; thence N 89°31′03″ W, 256.30 feet; thence N 00°28′57″ E, 203.40 feet; thence N 08°43′53″ W, 383.62 feet; thence N 75°06′06″ E, 208.15 feet; thence along an arc of a curve concaved northeasterly having a radius of 60.00 feet and a long chord bearing and distance of N 00°06′06″ E, 31.06 feet; thence S 75°06′06″ W, 212.94 feet; thence N 08°38′20″ W, 173.68 feet; thence N 16°25′55″ E, 243.90 feet to the north line of said Southwest 1/4 of the Southwest 1/4; thence N 88°24′55″ W along said north line, 688.38 feet to the Northwest Corner of said Southwest 1/4 of the Southwest 1/4, 446.60 feet to the point of beginning. This parcel contains 536,625 sq. ft. or 12.32 acres and is subject to a road right of way over part of the westerly side.