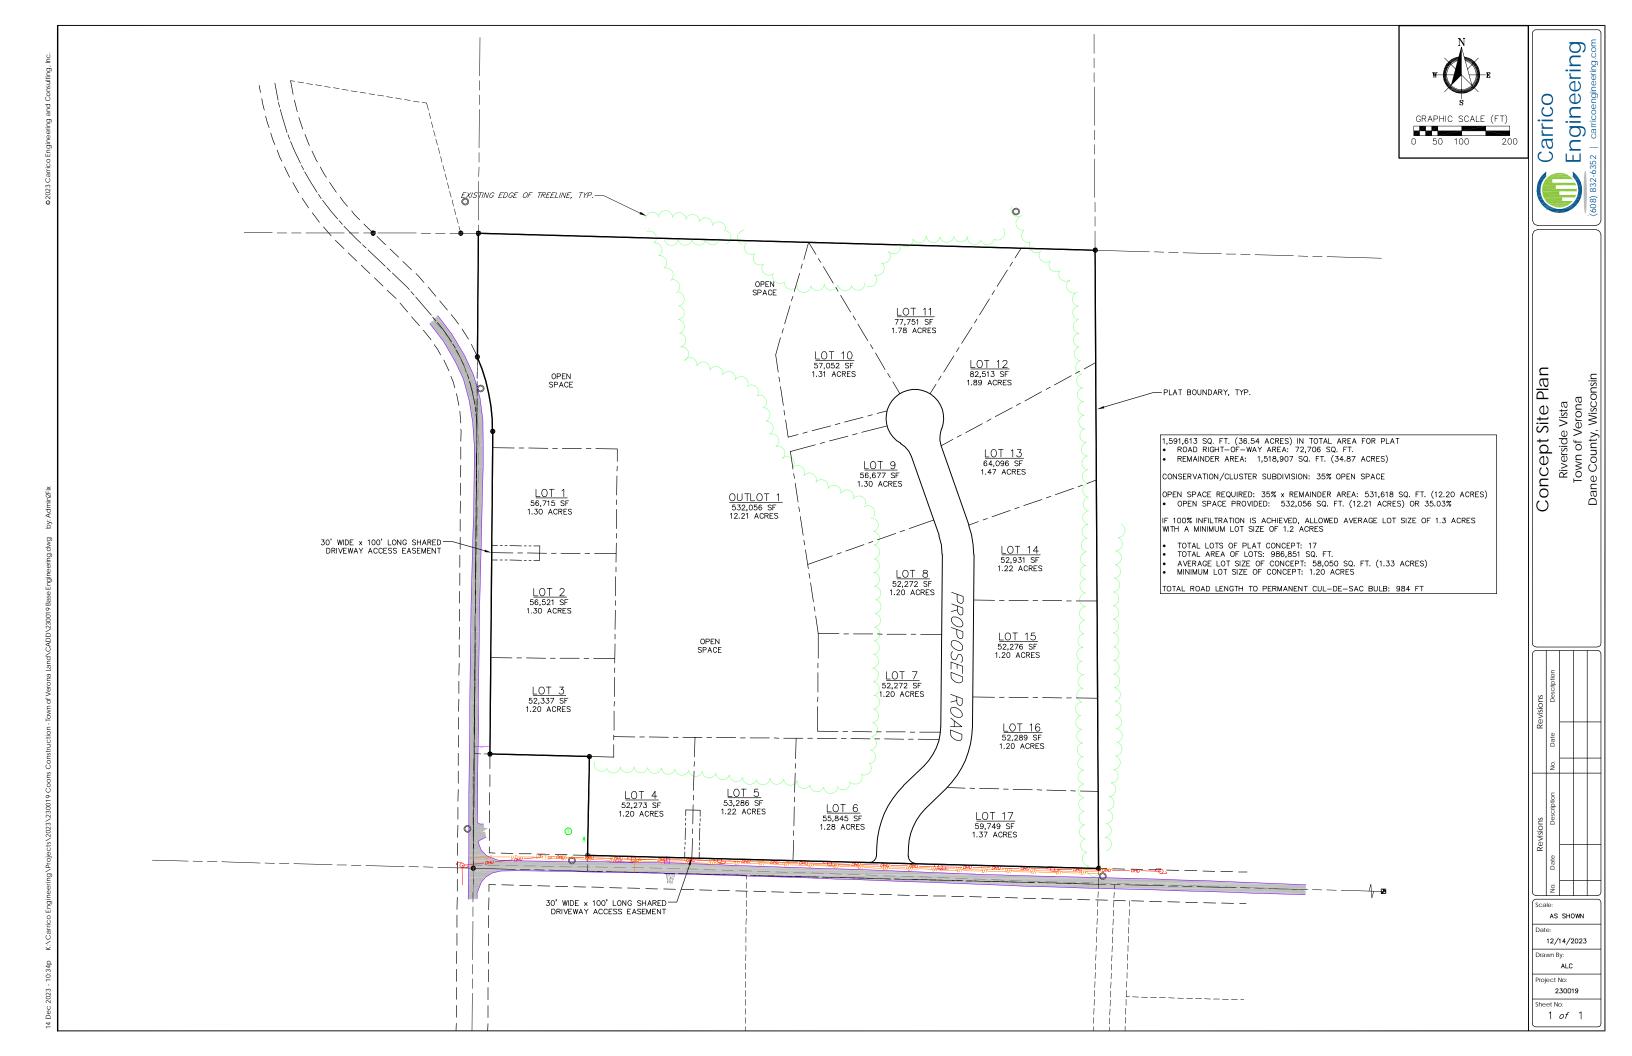

### AT-35 TO SFR-1

A parcel of located in part of the Southwest 1/4 of the Southwest 1/4 of Section 30, T6N, R8E, Town of Verona, Dane County, Wisconsin, more particularly described as follows:

Commencing at the Southwest Corner of said Section 30; thence N 00°27'37" E along the west line of said Southwest 1/4 of the Southwest 1/4, 238.77 feet to the Northwest Corner of Lot 1 Certified Survey Map No. 1281 and to the point of beginning.

Thence continue along said west line N 00°27'37" E, 637.19 feet; S 89°32'23" E, 293.01 feet; thence S 00°41'35" W, 599.61 feet; thence S 89°31'03" E, 677.70 feet; thence along an arc of a curve concaved southeasterly having a radius of 117.00 feet and a long chord bearing of N 10°28'52" E, 15.23 feet; thence N 89°31'03" W, 256.30 feet; thence N 00°28'57" E, 203.40 feet; thence N 08°43'53" W, 383.62 feet; thence N 75°06'06" E, 208.15 feet; thence along an arc of a curve concaved northeasterly having a radius of 60.00 feet and a long chord bearing and distance of N 00°06'06" E, 31.06 feet; thence S 75°06'06" W, 212.94 feet; thence N 08°38'20" W, 173.68 feet; thence N 16°25'55" E, 243.90 feet to the north line of said Southwest 1/4 of the Southwest 1/4; thence S 88°24'55" E along said north line, 596.83 feet to the Northeast Corner of said Southwest 1/4 of the Southwest 1/4; thence S 00°19'00" E, 1,320.09 feet to the Southeast Corner of said Southwest 1/4 of the Southwest 1/4; thence N 88°32'42" W, 1,065.42 feet to the Southeast Corner of said Lot 1, Certified Survey Map No. 1281; thence along said Lot 1 for the next two courses N 01°02'08" E, 238.74 feet; thence N 88°32'36" W, 240.03 feet to the point of beginning This parcel contains 1,115,740 sq. ft. or 25.61 acres and is subject to a road right of way over the southerly and westerly side.

### AT-35 TO NR-C

A parcel of located in part of the Southwest 1/4 of the Southwest 1/4 of Section 30, T6N, R8E, Town of Verona, Dane County, Wisconsin, more particularly described as follows:

Commencing at the Southwest Corner of said Section 30; thence N 00°27'37" E along the west line of said Southwest 1/4 of the Southwest 1/4, 875.96 feet to the point of beginning.

Thence S 89°32′23″ E, 293.01 feet; thence S 00°41′35″ W, 599.61 feet; thence S 89°31′03″ E, 677.70 feet; thence along an arc of a curve concaved southeasterly having a radius of 117.00 feet and a long chord bearing of N 10°28′52″ E, 15.23 feet; thence N 89°31′03″ W, 256.30 feet; thence N 00°28′57″ E, 203.40 feet; thence N 08°43′53″ W, 383.62 feet; thence N 75°06′06″ E, 208.15 feet; thence along an arc of a curve concaved northeasterly having a radius of 60.00 feet and a long chord bearing and distance of N 00°06′06″ E, 31.06 feet; thence S 75°06′06″ W, 212.94 feet; thence N 08°38′20″ W, 173.68 feet; thence N 16°25′55″ E, 243.90 feet to the north line of said Southwest 1/4 of the Southwest 1/4; thence N 88°24′55″ W along said north line, 688.38 feet to the Northwest Corner of said Southwest 1/4 of the Southwest 1/4, 446.60 feet to the point of beginning. This parcel contains 536,625 sq. ft. or 12.32 acres and is subject to a road right of way over part of the westerly side.