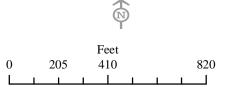

Owner/Agent Signature

k

Date ilitics

Rezoned from FP-35 to FP-1

A Parcel of land to be Rezoned located in the NE 1/4 of the NE 1/4 and the SE 1/4 of the Northeast 1/4 of Section 23, T7N, R11E, Town of Cottage Grove, more particularly described as follows;

Commencing at the Northeast Corner of Section 23, thence S 89°19'36" W, along the North line of the NE 1/4 of said Section 23, 1351.17 feet to the point of beginning of this description; thence S 45°31'09" E, along the centerline of Ridge Road, 1881.26 feet;

thence S 53°10'22" W, 532.10 feet; thence S 66°02'55" W, 598.08 feet; thence S 19°34'11" W, 277.31 feet; thence S 89°58'00" W, 275.63 feet; thence N 00°02'00" W, along the west line of the East ½ of Section 23, 2141.33 feet to the point of beginning.

This description contains an area of 1,484,117 Square Feet or 34.07 Acres, excepting therefrom that portion of Ridge Road, 1,422,654 Square Feet or 32.66 Acres.

### Rezoned from FP-35, FP-1 and RR-2 to RR-16

A Parcel of land to be Rezoned being portion of Lot 2, C.S.M. No. 3139 and other lands all lying in the SE 1/4 of the Northeast 1/4 of Section 23, and the SW 1/4 of the NW 1/4 of Section 24, T7N, R11E, Town of Cottage Grove, more particularly described as follows;

Commencing at the East 1/4 Corner of said Section 23, thence S 89°19'36" W, along the South line of the NE 1/4 of said Section 23, 1351.17 feet to the point of beginning of this description;

thence S 89°34'29" W, along said South line of the NE 1/4 of Section 23, 989.52 feet; thence N 00°02'00" W, along the west line of the East ½ of Section 23, 525.35 feet; thence N 89°58'00" E, 275.63 feet; thence N 19°34'11" E, 277.31 feet; thence N 66°02'55" E, 598.08 feet; thence N 53°10'22" E, 532.10 feet; thence S 89°18'51" E, along the Centerline of Ridge Road, 106.77 feet; thence S 00°38'05" E, 254.75 feet; thence N 82°52'02" W, 107.56 feet; thence S 65°25'58" W, 424.03 feet; thence S 01°57'39" E, 922.78 feet to the point of beginning.

This description contains an area of 857,236 Square Feet or 19.68 Acres, excepting therefrom that portion of Ridge Road Right-of-way, 853,179 Square Feet or 19.58 Acres