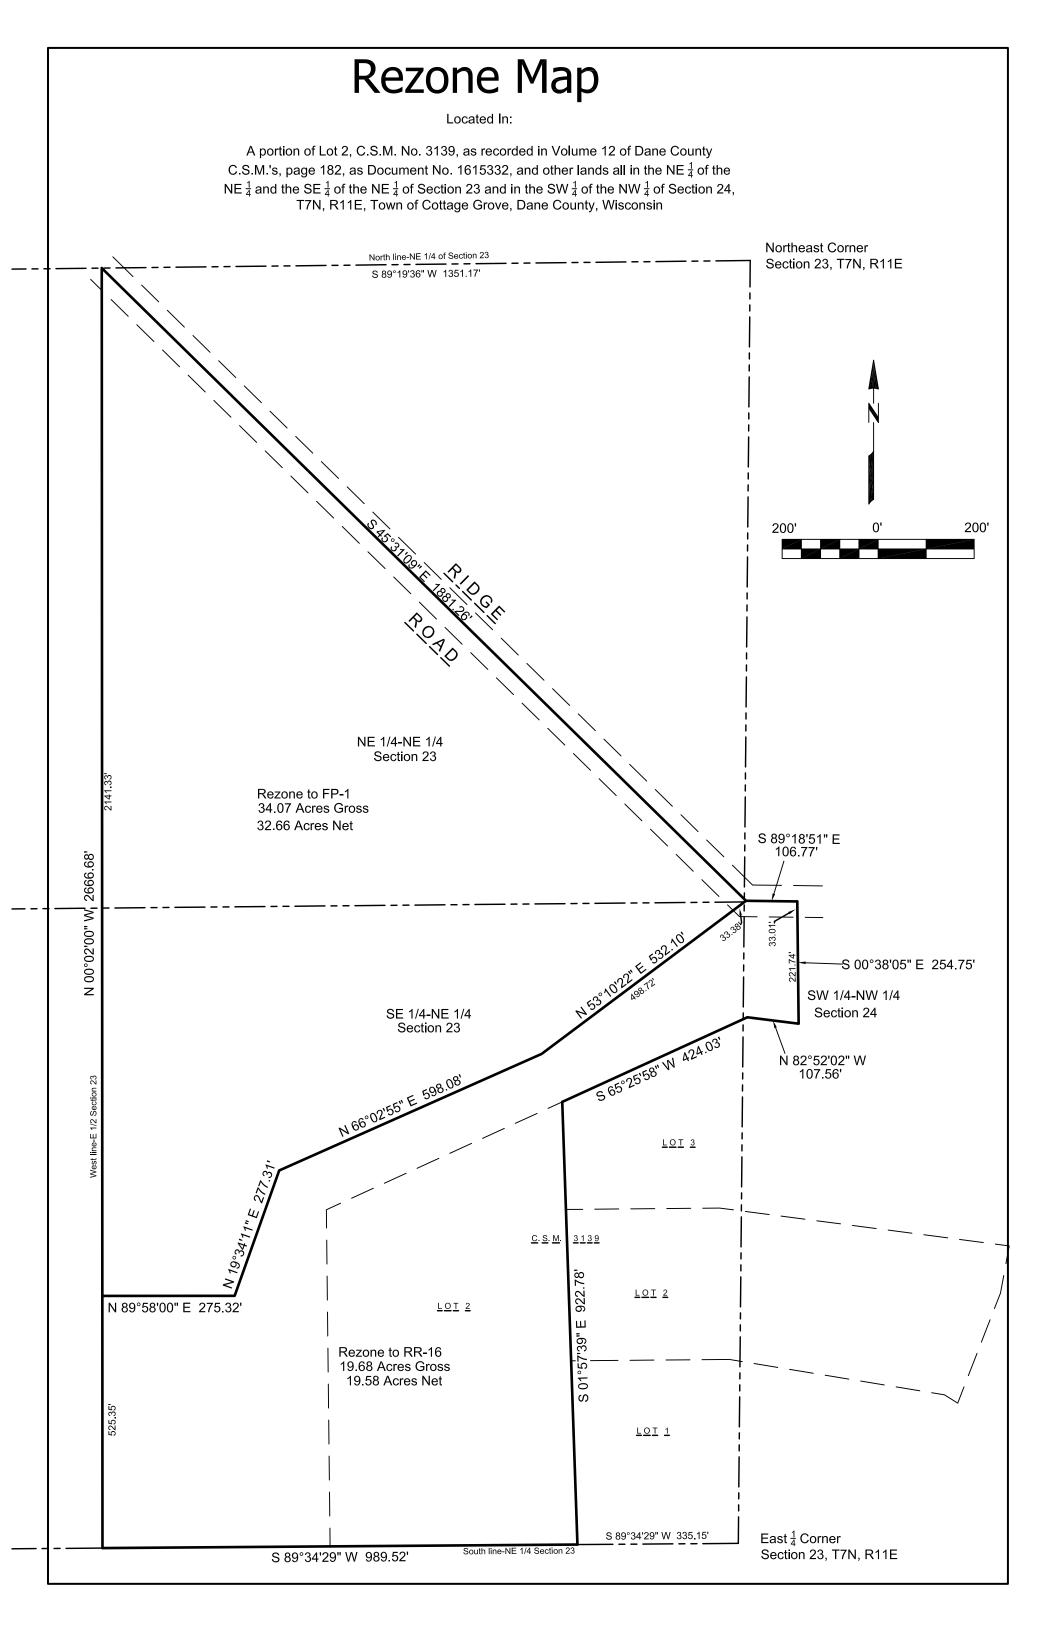

Is this application being submitted to correct a violation? Yes No

Restructure lot lines from 4 different lots (one being illegally parceled) into 2 lots. Existing Lots were FP-35, FP-1, and RR-2. New lots will be 32.66 acres FP-1 and 19.58 Acres RR-16. Rezone completed per instructions from Dane County officials as lot was illegally created on existing CSM.

| Existing Zoning<br>District(s) | Proposed Zoning<br>District(s) | Acres |
|--------------------------------|--------------------------------|-------|
| FP-35                          | FP-1                           | 20.54 |
| RR-2                           | RR-16                          | 2.46  |
| FP-1                           | RR-16                          | 9.6   |