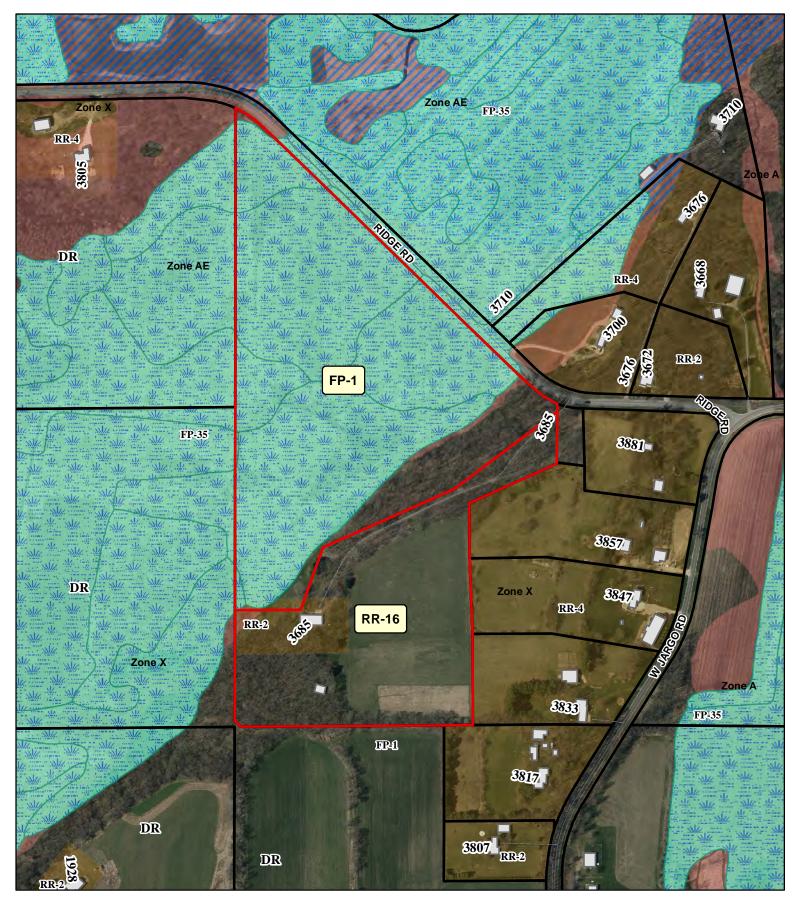

Is this application being submitted to correct a violation? Yes No

Restructure lot lines from 4 different lots (one being illegally parceled) into 2 lots. Existing Lots were FP-35, FP-1, and RR-2. New lots will be 32.66 acres FP-1 and 19.58 Acres RR-16. Rezone completed per instructions from Dane County officials as lot was illegally created on existing CSM.

| Existing Zoning<br>District(s) | Proposed Zoning<br>District(s) | Acres |
|--------------------------------|--------------------------------|-------|
| FP-35                          | FP-1                           | 20.54 |
| RR-2                           | RR-16                          | 2.46  |
| FP-1                           | RR-16                          | 9.6   |