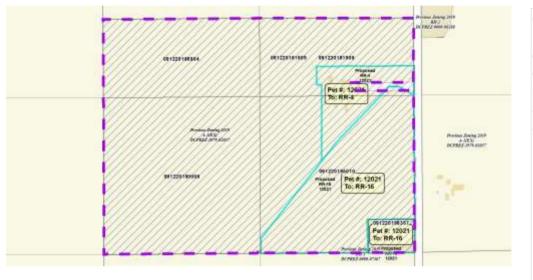

| Public Hearing Date 3/26/2024 |      |                        | Petition Number 1 | 12021                       | Applicant: Dave Auchtung       |
|-------------------------------|------|------------------------|-------------------|-----------------------------|--------------------------------|
| Town                          | York |                        | A-1EX Adoption    | 9/10/1979                   | Orig Farm Owner David Auchtung |
| Section:                      | 20   |                        | Density Number    | 75                          | Original Farm Acres 117.6      |
| Density Study Date 3/8/2024   |      | <b>Original Splits</b> | 1.57              | Available Density Unit(s) 1 |                                |

## Reasons/Notes:

One prior split per CSM 9295. Note that the town does not count separation of farm homes existing prior to 8/28/1980. One possible split will remain available if petition 12021 is approved.

| Parcel #     | <u>Acres</u> | Owner Name       | <u>CSM</u> |
|--------------|--------------|------------------|------------|
| 091220198357 | 2.51         | DAVID AUCHTUNG   | 09295      |
| 091220195010 | 36.77        | JOYCE I AUCHTUNG |            |
| 091220190006 | 39.81        | JOYCE I AUCHTUNG |            |
| 091220186904 | 19.88        | JOYCE I AUCHTUNG |            |
| 091220181909 | 19.45        | JOYCE I AUCHTUNG |            |