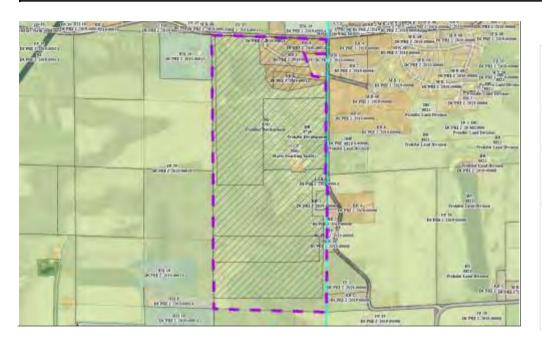

| Dane County Rezone Petition                                                                                                  |                    |                   | Application Date                | Petition Number                                |                                 |                      |  |
|------------------------------------------------------------------------------------------------------------------------------|--------------------|-------------------|---------------------------------|------------------------------------------------|---------------------------------|----------------------|--|
| Dane Obunty Rezone i cution                                                                                                  |                    |                   |                                 | 02/09/2024                                     |                                 |                      |  |
|                                                                                                                              |                    |                   |                                 | Public Hearing Date                            | DCPREZ-2024-12                  | 031                  |  |
|                                                                                                                              |                    |                   |                                 | 05/28/2024                                     |                                 |                      |  |
| OWNER INFORMATION                                                                                                            |                    |                   |                                 | AC                                             | GENT INFORMATION                |                      |  |
| OWNER NAME<br>RANDALL AND ANGELA MUSSEHL (vii<br>Code)<br>(608) 33                                                           |                    |                   | R                               | GENT NAME<br>ANDALL MUSSEF                     | HL PHONE (v<br>Code)<br>(608) 3 | vith Area<br>33-1934 |  |
| BILLING ADDRESS (Numbe                                                                                                       | r & Street)        |                   |                                 | DDRESS (Number & Stree<br>273 JUDD RD          | )                               |                      |  |
| (City, State, Zip)<br>OREGON, WI 53575                                                                                       | 5                  |                   |                                 | tity, State, Zip)<br>REGON, WI 5357            | NI 53575                        |                      |  |
| e-mail address<br>1968rpm@gmail.cor                                                                                          | n                  |                   |                                 | MAIL ADDRESS<br>968rpm@gmail.co                | m                               |                      |  |
| ADDRESS/L                                                                                                                    | OCATION 1          | AD                | DRESS/LC                        | OCATION 2                                      | ADDRESS/LOCATIO                 | DN 3                 |  |
| ADDRESS OR LOCA                                                                                                              | TION OF REZONE     | ADDRES            | S OR LOCAT                      | DR LOCATION OF REZONE ADDRESS OR LOCATION OF I |                                 |                      |  |
| 1273 Judd Rd                                                                                                                 |                    |                   |                                 |                                                |                                 |                      |  |
| TOWNSHIP<br>MONTROSE                                                                                                         | SECTION<br>12      | TOWNSHIP          |                                 | SECTION                                        | TOWNSHIP SEC                    | TION                 |  |
| PARCEL NUMBE                                                                                                                 | RS INVOLVED        | PARC              | CEL NUMBER                      | S INVOLVED                                     | PARCEL NUMBERS INVO             | .VED                 |  |
| 0508-121                                                                                                                     | -9503-0            |                   |                                 |                                                | ^                               |                      |  |
|                                                                                                                              | ł                  | RE                | ASON FOR                        | REZONE                                         |                                 |                      |  |
| CREATING ONE RE                                                                                                              | ESIDENTIAL LOT     |                   |                                 |                                                |                                 |                      |  |
| FR                                                                                                                           | OM DISTRICT:       |                   |                                 | TO DIS                                         | STRICT:                         | ACRES                |  |
| FP-35 Farmland Pre                                                                                                           |                    | RR-2 Rura         | RR-2 Rural Residential District |                                                | 2.25                            |                      |  |
| C.S.M REQUIRED?                                                                                                              | PLAT REQUIRED?     |                   | STRICTION<br>JIRED?             | INSPECTOR'S<br>INITIALS                        | SIGNATURE:(Owner or Agent)      |                      |  |
| 🗹 Yes 🗌 No                                                                                                                   | 🗌 Yes 🛛 No         | 🗹 Yes             | No No                           | RUH1                                           |                                 |                      |  |
| Applicant Initials                                                                                                           | Applicant Initials | _ Applicant Initi | als                             |                                                | PRINT NAME:                     |                      |  |
| COMMENTS: A NEW DEED RESTRICTION WILL BE NE<br>THE FARM'S DEVELOPMENT RIGHTS.<br>CSM WILL BE SUBJECT TO FITCHBURG EXTRATERRI |                    |                   |                                 |                                                | IT<br>DATE:                     |                      |  |
|                                                                                                                              |                    |                   |                                 |                                                |                                 |                      |  |
|                                                                                                                              |                    |                   |                                 |                                                | Form Vers                       | ion 04.00.00         |  |