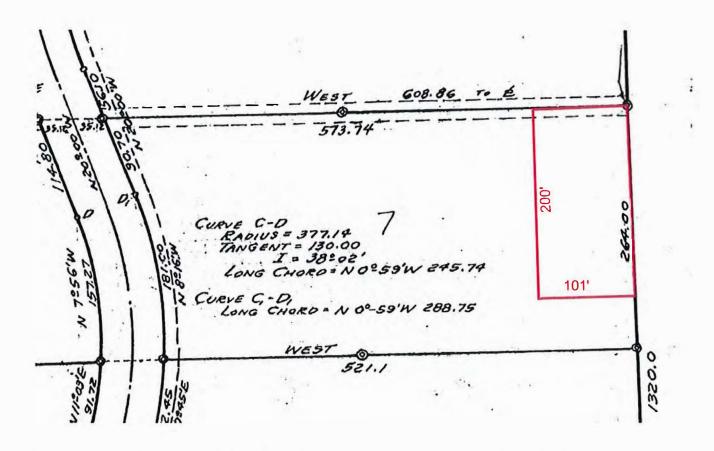

PERMIT FEES DOUBLE FOR VIOLATIONS.
ADDITIONAL FEES MAY APPLY. CONTACT DANE COUNTY
ZONING AT 608-266-4266 FOR MORE INFORMATION.

SEC 9-6-8 PRT SW1/4 SE1/4 COM SE COR 1/41/4 TH N0DEG58'W 792 FT TO POB TH N0DEG58'W 264 FT TH W 573.74 FT TH SLY 271.70 FT TH E 521.1 FT TO POB (LOT 7 UNRECORDED PLAT OF CROSS COUNTRY ESTATES)

## LC zoning description (shown in red):

Part of the SW 1/4 SE 1/4 of Section 9, Town of Verona, described as follows: Commencing at the Southeast corner of the said SW 1/4 SE 1/4; thence N 00°58'W, 1056 feet along the East line of the said SW 1/4 SE 1/4 to the point of beginning; thence West, 101 feet; thence S00° 58' E, 200 feet; thence East, 101 feet; thence N 00°58'W, 200 feet to the point of beginning.

VERONA

Part of the SW 1/4 SE 1/4 of Section 9, Town of Verona, described as follows:

Commencing at the Southeast corner of the said SW-1/4 SE 1/4; thence N 00° 58' W, 1056 feet along the East line of the said SW 1/4 SE 1/4 to the point of beginning; thence West 101 feet; thence S 00° 58' E, 200 feet; thence East 101 feet; thence N 00° 58' W, 200 feet to the point of beginning.

| the owner or owners of the following described land in the Town                                                                                                                                                                                                                                        |
|--------------------------------------------------------------------------------------------------------------------------------------------------------------------------------------------------------------------------------------------------------------------------------------------------------|
| <br>of, Dane County, Wisconsin, to-wit:                                                                                                                                                                                                                                                                |
| Part of the SW 1/4 SE 1/4 of Section 9, Town of Verona, described as follows:                                                                                                                                                                                                                          |
| Commencing at the Southeast corner of the said SW 1/4 SE 1/4; thence N 00° 58' W, 1056 feet along the East line of the said SW 1/4 SE 1/4 to the point of beginning; thence West 101 feet; thence S 00° 58' E, 200 feet; thence East 101 feet; thence N 00° 58' W, 200 feet to the point of beginning. |