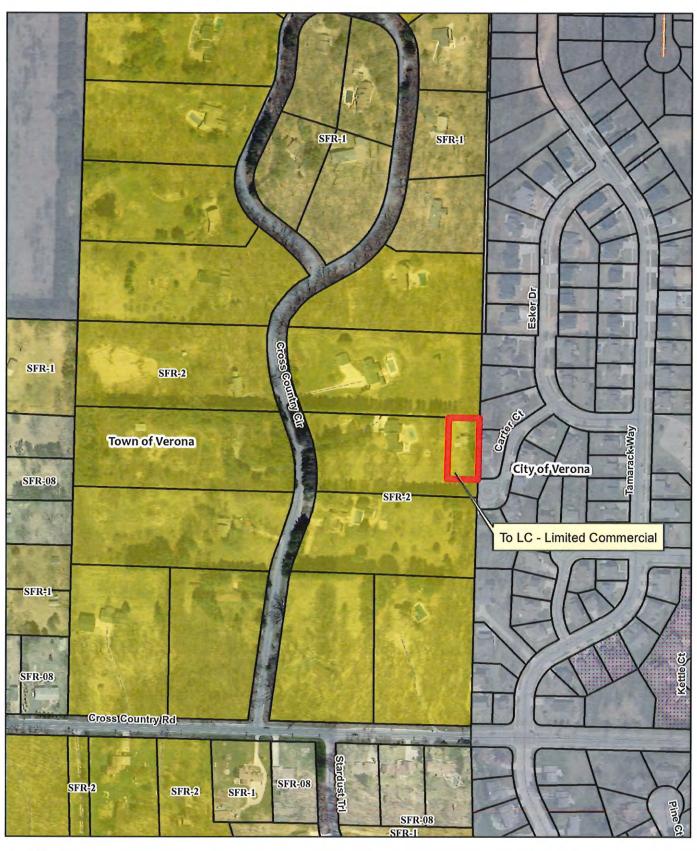

reby granted for<br>ew of this application. Any             |

PERMIT FEES DOUBLE FOR VIOLATIONS.
ADDITIONAL FEES MAY APPLY. CONTACT DANE COUNTY
ZONING AT 608-266-4266 FOR MORE INFORMATION.



SEC 9-6-8 PRT SW1/4 SE1/4 COM SE COR 1/41/4 TH N0DEG58'W 792 FT TO POB TH N0DEG58'W 264 FT TH W 573.74 FT TH SLY 271.70 FT TH E 521.1 FT TO POB (LOT 7 UNRECORDED PLAT OF CROSS COUNTRY ESTATES)

## LC zoning description (shown in red):

Part of the SW 1/4 SE 1/4 of Section 9, Town of Verona, described as follows: Commencing at the Southeast corner of the said SW 1/4 SE 1/4; thence N 00°58'W, 1056 feet along the East line of the said SW 1/4 SE 1/4 to the point of beginning; thence West, 101 feet; thence S00° 58' E, 200 feet; thence East, 101 feet; thence N 00°58'W, 200 feet to the point of beginning.





Keel Property 2744 Cross Country Cir 0608-094-9450-8

# ZONING ORDINANCE AMENDMENT NO. 2319 Amending Section 10.03 relating to Zoning Districts in the Town of

| The Dane County Board of Supervisors does ordain as follows: |          |
|--------------------------------------------------------------|----------|
| That the Zoning District Maps of the Town of <u>Verona</u>   | be       |
| amended to include in the <u>LC-l Limited Commercial</u>     | District |
| the following described land:                                |          |

VERONA

Part of the SW 1/4 SE 1/4 of Section 9, Town of Verona, described as follows:

Commencing at the Southeast corner of the said SW-1/4 SE 1/4; thence N 00° 58' W, 1056 feet along the East line of the said SW 1/4 SE 1/4 to the point of beginning; the