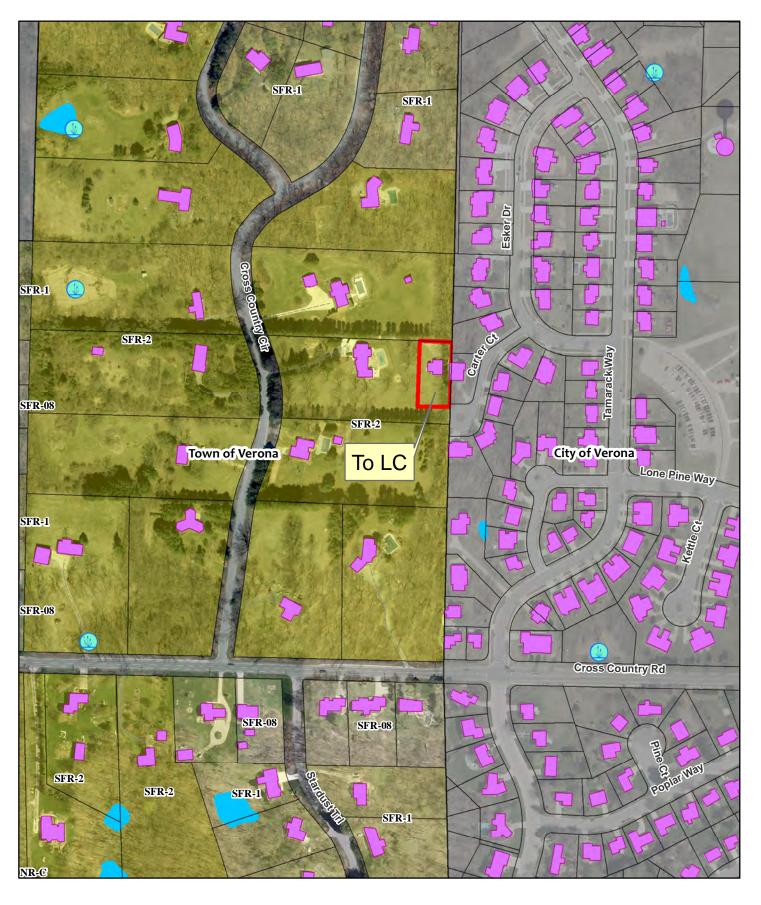

|                                              |                                              |                     |                                          |  |
|                                                          |                             |                                        |                                              |                                              | DATE:               |                                          |  |
|                                                          |                             |                                        |                                              |                                              |                     |                                          |  |

Form Version 04.00.00





0 150 300 600 Feet

Rezone 12033



Owner/Agent Signature

## **Dane County Department of Planning and Development Zoning Division**

Room 116, City-County Building 210 Martin Luther King Jr. Blvd. Madison, Wisconsin 53703 (608) 266-4266

| Application            | Fees  |
|------------------------|-------|
| General:               | \$395 |
| Farmland Preservation: | \$495 |
| Commercial:            | \$545 |

Date 2.13.24

|                                                      |                                 |                                            | REZONE AI                                                  | PPLICATION                                                                                 |                           |