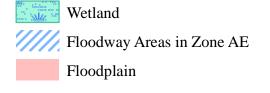

# Rezone RM-8 Metes and Bounds Description

Part of Lot 1, Certified Survey Map (CSM) Number 4223, as recorded in Volume 18 of Certified Survey Maps, on page 45, as Document Number 1807917, Dane County Registry, located in the Southwest Quarter of the Northwest Quarter of Section 27 and in the Southeast Quarter of the Northeast Quarter of Section 28, all in Township 06 North, Range 07 East, Town of Springdale, Dane County, Wisconsin, more fully described as follows:

Commencing at the Northwest corner of said Section 27, thence South 00 degrees 23 minutes 51 seconds West along the west line of said Northwest Quarter, 1322.03 feet; thence South 89 degrees 31 minutes 04 seconds East, 175.84 feet to the Point of Beginning, also to the northwest corner of said Lot 1; thence continuing South 89 degrees 31 minutes 04 seconds East along the north line of said Lot 1, 386.00 feet; thence South 00 degrees 37 minutes 22 seconds West, 782.35 feet to the north line of Lot 1, CSM Number 7852, as recorded in Volume 41 of Certified Survey Maps, on pages 216-217, as Document Number 2679653, Dane County Registry; thence South 89 degrees 29 minutes 30 seconds West along said north line, 558.77 feet to the centerline of Springdale Center Road, also to a point of non-tangential curvature; thence 64,76 feet along the arc of a curve to the left, also along said centerline, having a radius of 1500.00 feet, through a central angle of 02 degrees 28 minutes 25 seconds and a chord bearing South 07 degrees 12 minutes 30 seconds East, 64.75 feet; thence North 08 degrees 26 minutes 42 seconds West along said centerline, 358.16 feet to a point of curvature; thence 199.63 feet along the arc of a curve to the right, also along said centerline, having a radius of 750.00 feet, through a central angle of 15 degrees 15 minutes 02 seconds and a chord bearing North 00 degrees 49 minutes 11 seconds West, 199.04 feet; thence South 89 degrees 29 minutes 51 seconds East along a north line of aforementioned Lot 1, CSM Number 4223, 243.91 feet to an interior corner of said Lot 1; thence North 00 degrees 19 minutes 24 seconds East along a west line of said Lot 1, 165.20 feet to the Point of Beginning. This description contains 436,215 square feet or 10.0141 acres.

# Rezone RM-16 Metes and Bounds Description

Part of Lot 1, Certified Survey Map Number (CSM) 4223, as recorded in Volume 18 of Certified Survey Maps, on page 45, as Document Number 1807917 and part of Lot 1, Certified Survey Map Number 7852, as recorded in Volume 41 of Certified Survey Maps, on pages 216-217, as Document Number 2679653, all in Dane County Registry, located in the Southwest Quarter of the Northwest Quarter and in the Northwest Quarter of the Southwest Quarter of Section 27 and in the Southeast Quarter of the Northeast Quarter of Section 28, all in Township 06 North, Range 07 East, Town of Springdale, Dane County, Wisconsin, more fully described as follows:

Commencing at the Northwest corner of said Section 27, thence South 00 degrees 23 minutes 51 seconds West along the west line of said Northwest Quarter, 1322.03 feet; thence South 89 degrees 31 minutes 04 seconds East, 561.84 feet to the Point of Beginning; thence continuing South 89 degrees 31 minutes 04 seconds East along the north line of said Lot 1, 759.65 feet to the northeast corner of said Lot 1; thence South 00 degrees 37 minutes 22 seconds West along the east line of said Lot 1, 782.69 feet to the southeast corner of said Lot 1, also to the northeast corner of said Lot 1, CSM Number 7852; thence South 00 degrees 26 minutes 53 seconds West along the east line of said Lot 1, 539.89 feet; thence South 00 degrees 46 minutes 58 seconds West along said east line, 321.58 feet to the southeast corner of said Lot 1; thence South 89 degrees 22 minutes 08 seconds West along the south line of said Lot 1, 680.02 feet to a southwest corner of said Lot 1; thence North 00 degrees 43 minutes 36 seconds East along a west line of said Lot 1, 349.89 feet to an interior corner of said Lot 1; thence North 66 degrees 06 minutes 42 seconds West along the southwest line of said Lot 1, 695.52 feet to the centerline of Springdale Center Road; thence North 00 degrees 23 minutes 51 seconds East along said centerline, 249.10 feet; thence South 89 degrees 29 minutes 30 seconds East along the north line of said Lot 1, 558.77 feet; thence North 00 degrees 37 minutes 22 seconds East, 782.35 feet to the Point of Beginning. This description contains 1,431,911 square feet or 32,8722 acres.