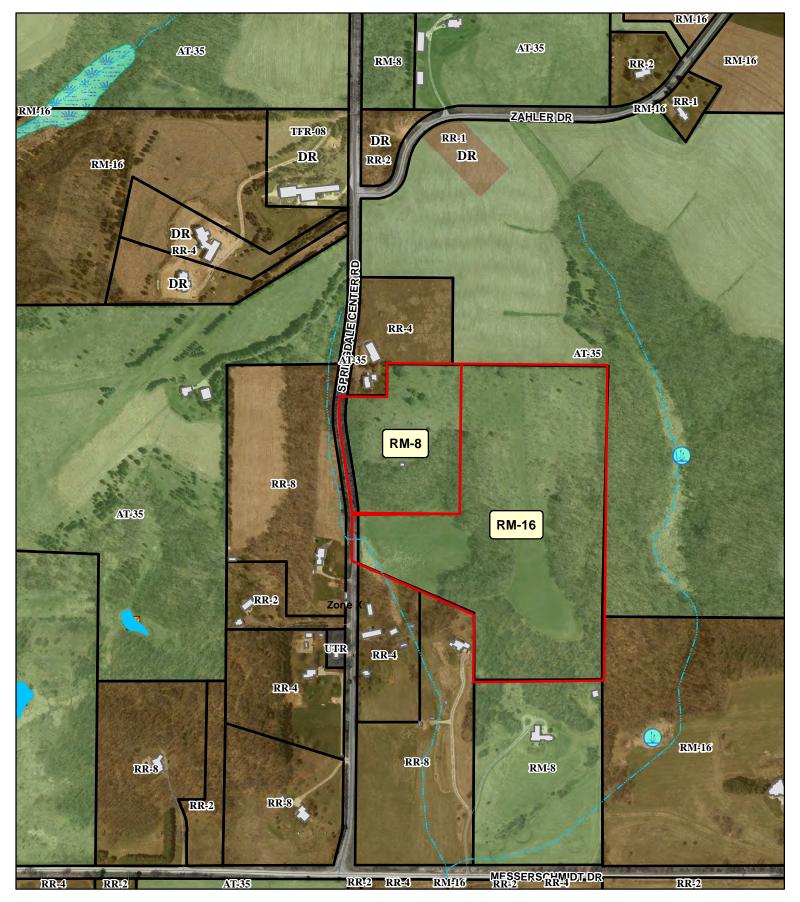

| ON                                                  | VNER INFORMATIO    | N                                       | AGENT INFORMATION             |                                                              |                               |                                             |  |
|-----------------------------------------------------|--------------------|-----------------------------------------|-------------------------------|--------------------------------------------------------------|-------------------------------|---------------------------------------------|--|
| WILLIAM AND DONATA SUGDEN                           |                    | PHONE (with Code) (608) 258             | В                             | AGENT NAME BURSE SURVEYING AND ENGINEERING                   |                               | PHONE (with Area<br>Code)<br>(608) 250-9263 |  |
| BILLING ADDRESS (Number & Street) 155 LAKEWOOD BLVD |                    |                                         |                               | ADDRESS (Number & Street) 2801 INTERNATIONAL LANE, SUITE 101 |                               |                                             |  |
| (City, State, Zip) MADISON, WI 53704                |                    | (City, State, Zip)<br>Madison, WI 53704 |                               |                                                              |                               |                                             |  |
| E-MAIL ADDRESS<br>sugden@oncology.wisc.edu          |                    | E-MAIL ADDRESS mburse@bse-inc.net       |                               |                                                              |                               |                                             |  |
| ADDRESS/L                                           | OCATION 1          | AD                                      | DRESS/LC                      | OCATION 2                                                    | ADDRESS/LC                    | CATION 3                                    |  |
| ADDRESS OR LOCATION OF REZONE ADDRES                |                    | ADDRES                                  | S OR LOCATION OF REZONE       |                                                              | ADDRESS OR LOCATION OF REZONE |                                             |  |
| 2066 Springdale Cer                                 | nter Road          |                                         |                               |                                                              |                               |                                             |  |
| TOWNSHIP<br>SPRINGDALE                              | SECTION T          | OWNSHIP                                 |                               | SECTION                                                      | TOWNSHIP                      | SECTION                                     |  |
| PARCEL NUMBE                                        | RS INVOLVED        | PARC                                    | CEL NUMBERS INVOLVED          |                                                              | PARCEL NUMBER                 | S INVOLVED                                  |  |
| 0607-272                                            | -9000-8            |                                         | 0607-273-8                    | 8510-2                                                       |                               |                                             |  |
|                                                     |                    | RE                                      | EASON FOR                     | REZONE                                                       |                               |                                             |  |
|                                                     |                    |                                         |                               |                                                              |                               |                                             |  |
| FR                                                  | OM DISTRICT:       |                                         |                               | ACRES                                                        |                               |                                             |  |
| AT-35 Agriculture Transition District               |                    |                                         | RM-8 Rural Mixed-Use District |                                                              |                               | 9.54                                        |  |
| AT-35 Agriculture Transition District               |                    | RM-16 Rural Mixed-Use Distr             |                               | trict                                                        | 32.68                         |                                             |  |
| C.S.M REQUIRED?                                     | PLAT REQUIRED?     |                                         | STRICTION<br>JIRED?           | INSPECTOR'S<br>INITIALS                                      | SIGNATURE:(Owner o            | r Agent)                                    |  |
| ☑ Yes ☐ No                                          | ☐ Yes ☑ No         | ☑ Yes                                   | ☐ No                          | RWL1                                                         |                               |                                             |  |
| Applicant Initials                                  | Applicant Initials | Applicant Initials                      |                               |                                                              | PRINT NAME:                   |                                             |  |
|                                                     |                    |                                         |                               |                                                              | DATE:                         |                                             |  |
|                                                     |                    |                                         |                               |                                                              |                               |                                             |  |

#### **REZONE APPLICATION**

|                                                                |                                                                               |                                                                                                             | APPLICANT I                 | NFORMATION                                                                                                                |                                              |                                                                                                                                                                                                                                                                                                                                                                                                                                                                                                                                                                                                                                                                                                                                                                                                                                                                                                                                                                                                                                                                                                                                                                                                                                                                                                                                                                                                                                                                                                                                                                                                                                                                                                                                                                                                                                                                                                                                                                                                                                                                                                                                |  |
|----------------------------------------------------------------|-------------------------------------------------------------------------------|-------------------------------------------------------------------------------------------------------------|-----------------------------|---------------------------------------------------------------------------------------------------------------------------|----------------------------------------------|--------------------------------------------------------------------------------------------------------------------------------------------------------------------------------------------------------------------------------------------------------------------------------------------------------------------------------------------------------------------------------------------------------------------------------------------------------------------------------------------------------------------------------------------------------------------------------------------------------------------------------------------------------------------------------------------------------------------------------------------------------------------------------------------------------------------------------------------------------------------------------------------------------------------------------------------------------------------------------------------------------------------------------------------------------------------------------------------------------------------------------------------------------------------------------------------------------------------------------------------------------------------------------------------------------------------------------------------------------------------------------------------------------------------------------------------------------------------------------------------------------------------------------------------------------------------------------------------------------------------------------------------------------------------------------------------------------------------------------------------------------------------------------------------------------------------------------------------------------------------------------------------------------------------------------------------------------------------------------------------------------------------------------------------------------------------------------------------------------------------------------|--|
| Property O                                                     | Property Owner Name: William and Donata Sugden                                |                                                                                                             | Agent Name:                 | Michelle Burse                                                                                                            |                                              |                                                                                                                                                                                                                                                                                                                                                                                                                                                                                                                                                                                                                                                                                                                                                                                                                                                                                                                                                                                                                                                                                                                                                                                                                                                                                                                                                                                                                                                                                                                                                                                                                                                                                                                                                                                                                                                                                                                                                                                                                                                                                                                                |  |
| Address (N                                                     | umber & Street):                                                              | : 155 Lakewood Blvd                                                                                         |                             | Address (Number & Street):                                                                                                | 2801 International Lane, Suite 101           |                                                                                                                                                                                                                                                                                                                                                                                                                                                                                                                                                                                                                                                                                                                                                                                                                                                                                                                                                                                                                                                                                                                                                                                                                                                                                                                                                                                                                                                                                                                                                                                                                                                                                                                                                                                                                                                                                                                                                                                                                                                                                                                                |  |
| Address (Ci                                                    | ddress (City, State, Zip): Madison, WI 53704                                  |                                                                                                             | Address (City, State, Zip): | Madison,                                                                                                                  | WI 53704                                     |                                                                                                                                                                                                                                                                                                                                                                                                                                                                                                                                                                                                                                                                                                                                                                                                                                                                                                                                                                                                                                                                                                                                                                                                                                                                                                                                                                                                                                                                                                                                                                                                                                                                                                                                                                                                                                                                                                                                                                                                                                                                                                                                |  |
| Email Addr                                                     | sugden@oncology.wisc.edu                                                      |                                                                                                             | Email Address:              | mburse@bse-inc.net                                                                                                        |                                              |                                                                                                                                                                                                                                                                                                                                                                                                                                                                                                                                                                                                                                                                                                                                                                                                                                                                                                                                                                                                                                                                                                                                                                                                                                                                                                                                                                                                                                                                                                                                                                                                                                                                                                                                                                                                                                                                                                                                                                                                                                                                                                                                |  |
| Phone#:                                                        |                                                                               |                                                                                                             |                             | Phone#:                                                                                                                   | 608-250-9263                                 |                                                                                                                                                                                                                                                                                                                                                                                                                                                                                                                                                                                                                                                                                                                                                                                                                                                                                                                                                                                                                                                                                                                                                                                                                                                                                                                                                                                                                                                                                                                                                                                                                                                                                                                                                                                                                                                                                                                                                                                                                                                                                                                                |  |
|                                                                |                                                                               |                                                                                                             | PROPERTY IN                 | NFORMATION                                                                                                                |                                              |                                                                                                                                                                                                                                                                                                                                                                                                                                                                                                                                                                                                                                                                                                                                                                                                                                                                                                                                                                                                                                                                                                                                                                                                                                                                                                                                                                                                                                                                                                                                                                                                                                                                                                                                                                                                                                                                                                                                                                                                                                                                                                                                |  |
| Township:                                                      | Springdale                                                                    |                                                                                                             | Parcel Number(s):           | 054/0607-272-9000-8                                                                                                       | and 054/0                                    | 0607-273-8510-2                                                                                                                                                                                                                                                                                                                                                                                                                                                                                                                                                                                                                                                                                                                                                                                                                                                                                                                                                                                                                                                                                                                                                                                                                                                                                                                                                                                                                                                                                                                                                                                                                                                                                                                                                                                                                                                                                                                                                                                                                                                                                                                |  |
| Section:                                                       | on: 27 Proper                                                                 |                                                                                                             | operty Address or Location: | 2066 Springdale Cen                                                                                                       | e Center Road                                |                                                                                                                                                                                                                                                                                                                                                                                                                                                                                                                                                                                                                                                                                                                                                                                                                                                                                                                                                                                                                                                                                                                                                                                                                                                                                                                                                                                                                                                                                                                                                                                                                                                                                                                                                                                                                                                                                                                                                                                                                                                                                                                                |  |
|                                                                |                                                                               |                                                                                                             | REZONE D                    | ESCRIPTION                                                                                                                |                                              |                                                                                                                                                                                                                                                                                                                                                                                                                                                                                                                                                                                                                                                                                                                                                                                                                                                                                                                                                                                                                                                                                                                                                                                                                                                                                                                                                                                                                                                                                                                                                                                                                                                                                                                                                                                                                                                                                                                                                                                                                                                                                                                                |  |
| request. In<br>relevant in<br>This rezo<br>Sugdens<br>AT-35 zo | nclude both currenformation. For onling request . The new Continuing is reque | rent and proposed la<br>more significant dev<br>is included with<br>SM will result in t<br>sted to be chang |                             | or lots to be created, and a additional pages as needed and reconfigure the part are both less than 5 the new CSM), and F | ny other<br>I.<br>arcels note<br>35-acres in | Is this application being submitted to correct a violation?  Yes No Modern N |  |
|                                                                |                                                                               | ; Zoning<br>ict(s)                                                                                          |                             | posed Zoning<br>District(s)                                                                                               |                                              | Acres                                                                                                                                                                                                                                                                                                                                                                                                                                                                                                                                                                                                                                                                                                                                                                                                                                                                                                                                                                                                                                                                                                                                                                                                                                                                                                                                                                                                                                                                                                                                                                                                                                                                                                                                                                                                                                                                                                                                                                                                                                                                                                                          |  |
|                                                                | AT-35 RM-8 9.                                                                 |                                                                                                             | 9.5425                      |                                                                                                                           |                                              |                                                                                                                                                                                                                                                                                                                                                                                                                                                                                                                                                                                                                                                                                                                                                                                                                                                                                                                                                                                                                                                                                                                                                                                                                                                                                                                                                                                                                                                                                                                                                                                                                                                                                                                                                                                                                                                                                                                                                                                                                                                                                                                                |  |
|                                                                |                                                                               |                                                                                                             |                             |                                                                                                                           |                                              |                                                                                                                                                                                                                                                                                                                                                                                                                                                                                                                                                                                                                                                                                                                                                                                                                                                                                                                                                                                                                                                                                                                                                                                                                                                                                                                                                                                                                                                                                                                                                                                                                                                                                                                                                                                                                                                                                                                                                                                                                                                                                                                                |  |
|                                                                | AT                                                                            | -35                                                                                                         |                             | RM-16                                                                                                                     |                                              | 32.6780                                                                                                                                                                                                                                                                                                                                                                                                                                                                                                                                                                                                                                                                                                                                                                                                                                                                                                                                                                                                                                                                                                                                                                                                                                                                                                                                                                                                                                                                                                                                                                                                                                                                                                                                                                                                                                                                                                                                                                                                                                                                                                                        |  |