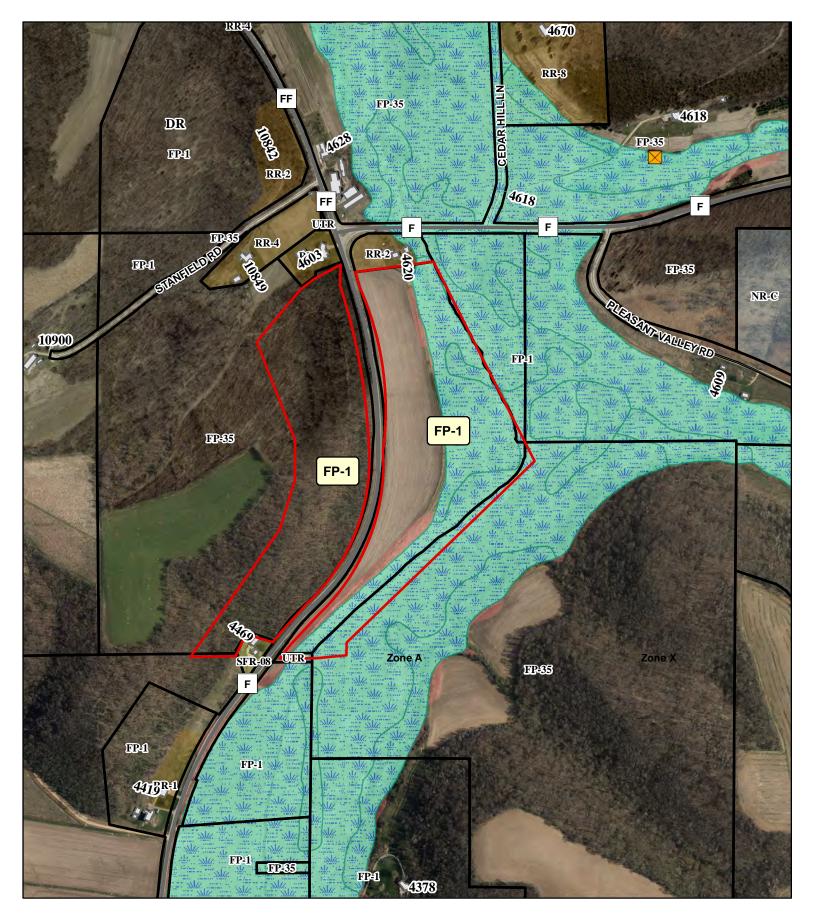

## **Dane County Rezone Petition**

| OWNER INFORMATION                         |                             |                               |                     | AGENT INFORMATION                           |                                    |         |  |
|-------------------------------------------|-----------------------------|-------------------------------|---------------------|---------------------------------------------|------------------------------------|---------|--|
| OWNER NAME<br>SUSAN K POWERS              | PHONE (with Code) (608) 622 | lD                            | DANIEL FRAME        |                                             | NE (with Area<br>e)<br>8) 767-2602 |         |  |
| BILLING ADDRESS (Numbe 7146 Hayward Cross |                             |                               |                     | ADDRESS (Number & Street) 4620 COUNTY HWY F |                                    |         |  |
| (City, State, Zip)<br>Arena, WI 53517     |                             |                               |                     | (City, State, Zip)<br>Black Earth, WI 53515 |                                    |         |  |
| E-MAIL ADDRESS<br>powersjr@tds.net        |                             |                               |                     | E-MAIL ADDRESS<br>djfram1957@gmail.com      |                                    |         |  |
| ADDRESS/L                                 | OCATION 1                   | ADDRESS/LOCATION 2            |                     | ADDRESS/LOCATION 3                          |                                    |         |  |
| ADDRESS OR LOCA                           | TION OF REZONE              | ADDRESS OR LOCATION OF REZONE |                     | TION OF REZONE                              | ADDRESS OR LOCATION OF REZONE      |         |  |
| south and west of 46                      | 520 County Hwy F            |                               |                     |                                             |                                    |         |  |
| TOWNSHIP<br>VERMONT                       | SECTION T                   | TOWNSHIP                      |                     | SECTION                                     | TOWNSHIP                           | SECTION |  |
| PARCEL NUMBE                              | RS INVOLVED                 | PARC                          | EL NUMBER           | RS INVOLVED                                 | PARCEL NUMBERS IN                  | IVOLVED |  |
| 0706-053-9150-2                           | 0706-064-9601-0             | 0706-071-8                    | 3000-3 0            | )706-082-8510-3                             |                                    |         |  |
|                                           |                             | RE                            | ASON FOR            | R REZONE                                    |                                    |         |  |
|                                           |                             |                               |                     |                                             |                                    |         |  |
|                                           | OM DISTRICT:                |                               |                     | TO DISTRICT: AC                             |                                    |         |  |
| FP-35 Farmland Pre                        |                             | FP-1 Farmland Preservation    |                     | District                                    | 56.8                               |         |  |
| C.S.M REQUIRED?                           | PLAT REQUIRED?              |                               | STRICTION<br>JIRED? | INSPECTOR'S<br>INITIALS                     | SIGNATURE:(Owner or Ag             | ent)    |  |
| ☑ Yes ☐ No                                | Yes 🗹 No                    | Yes                           | ☑ No                | RWL1                                        | T                                  |         |  |
| Applicant Initials                        | Applicant Initials          | Applicant Initia              | als                 |                                             | PRINT NAME:                        |         |  |
|                                           |                             |                               |                     |                                             | DATE:                              |         |  |

# **REZONE 12046**