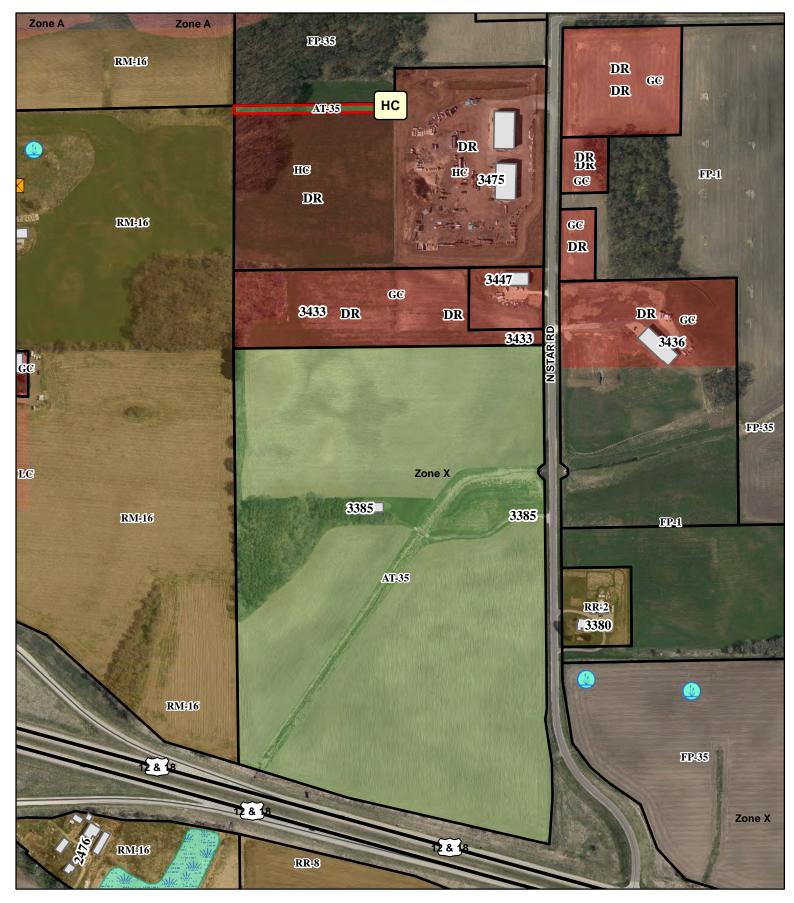

#### PROPERTY INFORMATION

Township: Cottage Grove

Parcel Number(s): 0711-284-9740-0

Section: 28

Property Address or Location: Part of SE 1/4 SE 1/4 Section 28 adjacent to CSM No. 15945

#### **REZONE DESCRIPTION**

**Reason for the request.** In the space below, please provide a brief but detailed explanation of the rezoning request. Include both current and proposed land uses, number of parcels or lots to be created, and any other relevant information. For more significant development proposals, attach additional pages as needed.

Is this application being submitted to correct a violation? Yes No

Purpose of this rezone is to add lands of the owner to and existing Certified Survey Map that were inadvertantly omitted from said CSM.

Commencing at the East ¼ Corner of said Section 28; thence S00°05'12"W, 1552.09 feet along the East line of said Southeast ¼ to the intersection with Easterly extension of a Northerly line of Lot 2, Certified Survey Map No. 15945; thence S89°17'56"W, 666.86 feet along said extension and Northerly line; thence S00°09'22"W, 148.16 feet along a Westerly line of said Lot 2 to the point of beginning; thence continuing along said Westerly line S00°09'22"W, 33.29 feet; thence S89°17'56"W, 667.07 feet along a Northerly line of said Lot 2 to the West line of said Southeast ¼ of the Southeast ¼; thence N00°13'36"E, 33.29 feet along said West line; thence N89°17'56"E, 667.03 feet to the point of beginning; Containing 22,204 square feet, or 0.510 acres.