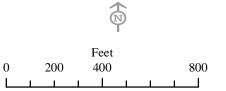

Owner/Agent Signature Mark 4. shughe

Date 3/20/24

Zoning description (AT-35 to HC):

Part of the Southeast <sup>1</sup>/<sub>4</sub> of the Southeast <sup>1</sup>/<sub>4</sub>, Section 28, T7N, R11E, Town of Cottage Grove, Dane County, Wisconsin, described as follows:

Commencing at the East ¼ Corner of said Section 28; thence S00°05'12"W, 1552.09 feet along the East line of said Southeast ¼ to the intersection with Easterly extension of a Northerly line of Lot 2, Certified Survey Map No. 15945; thence S89°17'56"W, 666.86 feet along said extension and Northerly line; thence S00°09'22"W, 148.16 feet along a Westerly line of said Lot 2 to the point of beginning; thence continuing along said Westerly line S00°09'22"W, 33.29 feet; thence S89°17'56"W, 667.07 feet along a Northerly line of said Lot 2 to the West line of said Southeast ¼ of the Southeast ¼; thence N00°13'36"E, 33.29 feet along said West line; thence N89°17'56"E, 667.03 feet to the point of beginning; Containing 22,204 square feet, or 0.510 acres.

# CERTIFIED SURVEY MAP

Lot 2, Certified Survey Map No. 15945, recorded in Volume 117 of Certified Survey Maps of Dane County on Pages 26-29 as Document No. 5818526, and other lands located in the Southeast ¼ of the Southeast ¼, Section 28, T7N, R11E, Town of Cottage Grove, Dane County, Wisconsin