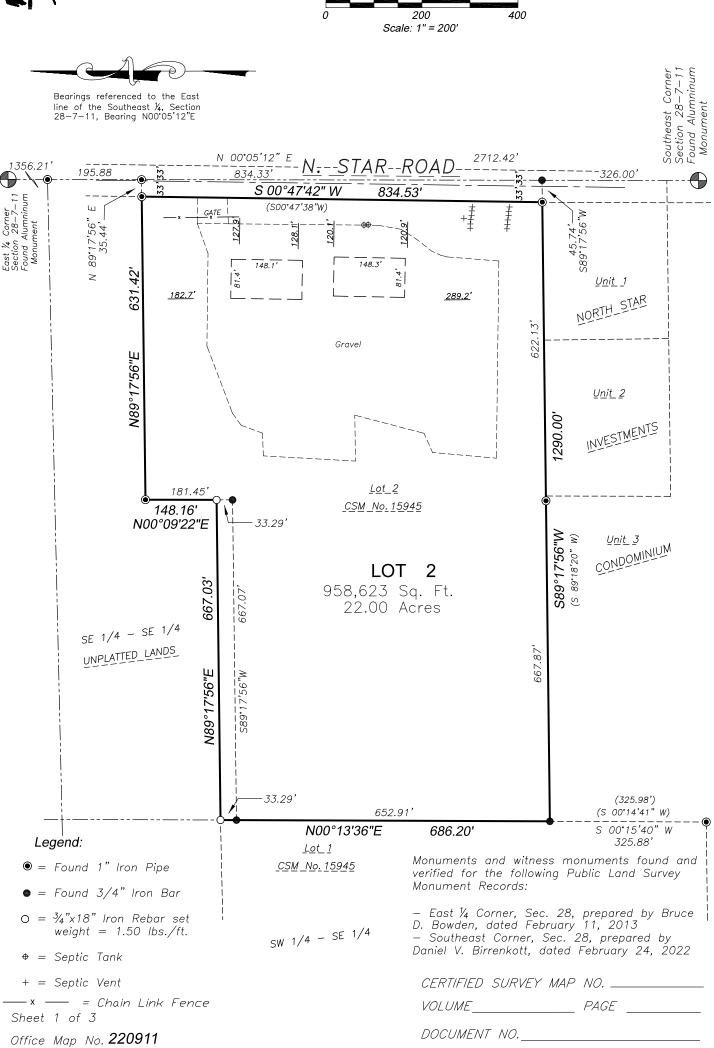

Commencing at the East ¼ Corner of said Section 28; thence S00°05'12"W, 1552.09 feet along the East line of said Southeast ¼ to the intersection with Easterly extension of a Northerly line of Lot 2, Certified Survey Map No. 15945; thence S89°17'56"W, 666.86 feet along said extension and Northerly line; thence S00°09'22"W, 148.16 feet along a Westerly line of said Lot 2 to the point of beginning; thence continuing along said Westerly line S00°09'22"W, 33.29 feet; thence S89°17'56"W, 667.07 feet along a Northerly line of said Lot 2 to the West line of said Southeast ¼ of the Southeast ¼; thence N00°13'36"E, 33.29 feet along said West line; thence N89°17'56"E, 667.03 feet to the point of beginning; Containing 22,204 square feet, or 0.510 acres.

# CERTIFIED SURVEY MAP

Lot 2, Certified Survey Map No. 15945, recorded in Volume 117 of Certified Survey Maps of Dane County on Pages 26-29 as Document No. 5818526, and other lands located in the Southeast ¼ of the Southeast ¼, Section 28, T7N, R11E, Town of Cottage Grove, Dane County, Wisconsin