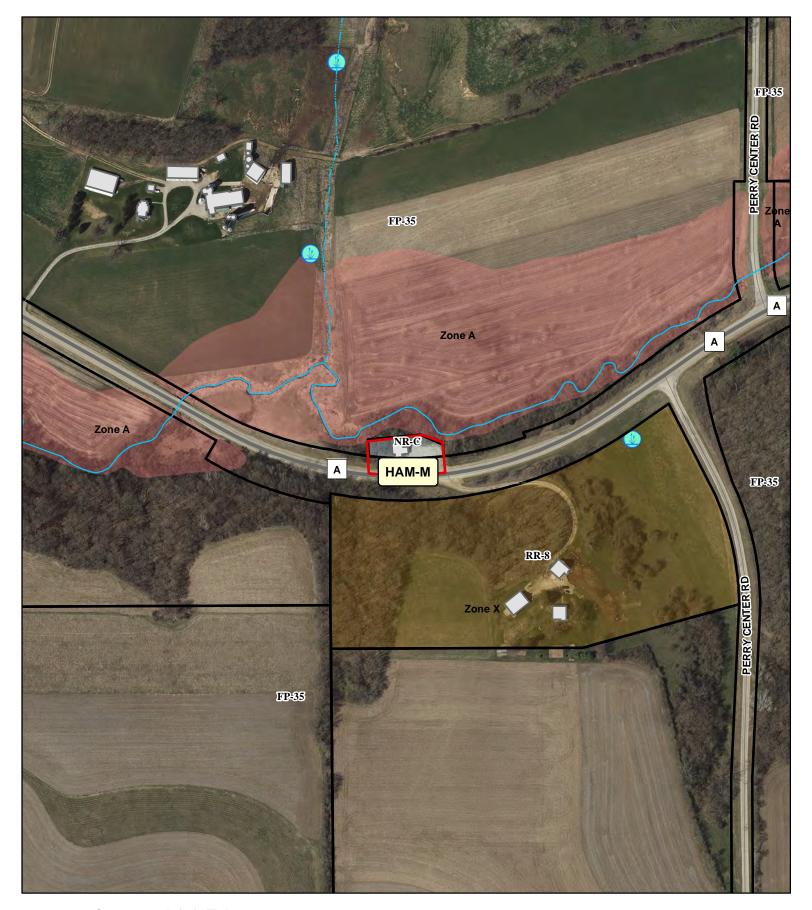

## **Dane County Rezone Petition**

 Application Date
 Petition Number

 03/21/2024
 DCPREZ-2024-12051

 Public Hearing Date
 DCPREZ-2024-12051

| OWNER INFORMATION                                 |                                      |                               |                                                 | AGENT INFORMATION            |                               |                             |       |
|---------------------------------------------------|--------------------------------------|-------------------------------|-------------------------------------------------|------------------------------|-------------------------------|-----------------------------|-------|
| OWNER NAME<br>TOWN OF PERRY (CLERK MARY<br>PRICE) |                                      | PHONE (with Code) (608) 437   | I۸                                              | GENT NAME<br>IICK KLEIN KENN | EDY                           | PHONE (with Code) (608) 843 |       |
| BILLING ADDRESS (Numbe 1004 STATE HIGHV           |                                      |                               | ADDRESS (Number & Street) 1004 STATE HIGHWAY 78 |                              |                               |                             |       |
| (City, State, Zip) MT HOREB, WI 535               | 72                                   |                               | (City, State, Zip)<br>Mount Horeb, WI 53572     |                              |                               |                             |       |
| E-MAIL ADDRESS<br>mlprice@mhtc.net                |                                      |                               | E-MAIL ADDRESS mick@wisconsinlandscapes.com     |                              |                               |                             |       |
| ADDRESS/LOCATION 1 AL                             |                                      |                               | DRESS/LOCATION 2 ADDRESS/LOCATIO                |                              |                               |                             | V 3   |
| ADDRESS OR LOCA                                   | TION OF REZONE                       | ADDRESS OR LOCATION OF REZONE |                                                 |                              | ADDRESS OR LOCATION OF REZONE |                             |       |
| 10084 COUNTY HWY A                                |                                      |                               |                                                 |                              |                               |                             |       |
| TOWNSHIP PERRY                                    | SECTION T                            | OWNSHIP                       |                                                 | SECTION                      | TOWNSHIP                      | SECT                        | ION   |
| PARCEL NUMBE                                      | RS INVOLVED                          | PARC                          | CEL NUMBER                                      | RS INVOLVED                  | PARCEL NUMBERS INVOLVED       |                             | /ED   |
| 0506-221                                          | -9705-1                              |                               |                                                 |                              |                               |                             |       |
|                                                   |                                      | RE                            | ASON FOR                                        | RREZONE                      |                               |                             |       |
|                                                   |                                      |                               |                                                 |                              |                               |                             |       |
|                                                   | OM DISTRICT:                         |                               | TO DISTRICT:                                    |                              |                               |                             | ACRES |
| NR-C Natural Resource Conservation District       |                                      |                               | HAM-M Hamlet Mixed-Use District                 |                              |                               |                             | 0.3   |
| C.S.M REQUIRED?                                   | PLAT REQUIRED?                       |                               | STRICTION<br>JIRED?                             | INSPECTOR'S<br>INITIALS      | SIGNATURE:(Owner of           | or Agent)                   |       |
| Yes 🗹 No                                          | Yes 🗹 No                             | Yes                           | ☑ No                                            | RUH1                         |                               |                             |       |
| Applicant Initials                                | Applicant Initials                   | Applicant Initials            |                                                 |                              | PRINT NAME:                   |                             |       |
|                                                   | TIONS OF THE PRO<br>NG PERMIT REQUII |                               |                                                 | СТ ТО                        |                               |                             |       |
|                                                   |                                      |                               |                                                 |                              | DATE:                         |                             |       |
|                                                   |                                      |                               |                                                 |                              |                               |                             |       |

#### NR-C to HAM-M