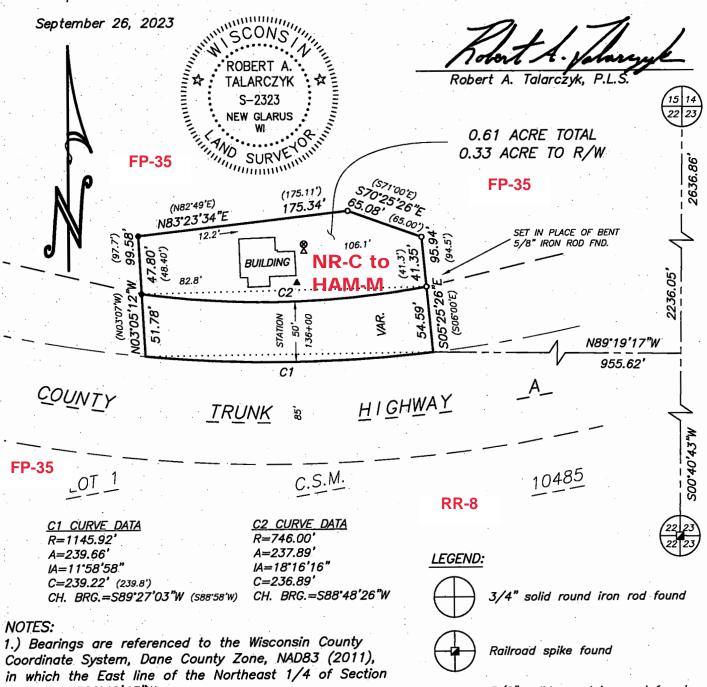

# PLAT OF SURVEY

That part of the Southeast 1/4 of the Northeast 1/4 of Section 22, Town 5 North, Range 6 East, Town of Perry, Dane County, Wisconsin, bounded and described as follows: Commencing at the Northeast corner of said Section 22; thence S00\*40'43"W along the East line of Section 22, 2236.05'; thence N89\*19'17"W, 955.62' to the centerline of County Trunk Highway A and the point of beginning; thence Westerly, 239.66' along said centerline and the arc of a curve to the right whose radius is 1145.92' and whose chord bears S89\*27'03"W, 239.22' (recorded as S88\*58'W, 230.8'), theree N03\*05'13"W, 00.58' (recorded as S88\*58'W, 230.8'), theree N03\*05'13"W, 230.22' (recorded as S88\*58'W, 230.8'), theree N03\*05'13"W, 230.8') 239.8'); thence N03°05'12"W, 99.58' (recorded as N03°07'W, 97.7'); thence N83°23'34"E, 175.34' (recorded as N82°49'E, 175.11'); thence S70°25'26"E, 65.08' (recorded as S71°00'E, 65.00'); thence S05°25'26"E, 95.94' (recorded as S06°00'E, 94.5') to the point of beginning; subject to a public road right of way for County Trunk Highway A and to any and all easements of record.

I hereby certify that this survey complies with Chapter A—E 7 of the Wisconsin Administrative Code, that I have surveyed, monumented, and mapped the lands described hereon, and that this map is a correct representation thereof in accordance with the information provided.

- 22 bears S00°40'43"W.
- 2.) Recorded data, when different than measured, is shown in parenthesis.

PREPARED FOR: Town of Perry Mick Klein-Kennedy, Supervisor 10084 C.T.H. A Mount Horeb, WI 53572 (608) 843-3297

| JOB NO. | 23180   |
|---------|---------|
| POINTS  | 23180   |
| DRWG    | 23180_1 |
| DRAWN   | BY MST  |

- 5/8" solid round iron rod found
- 3/4" x 24" solid round iron rod set
- Well pump
- Septic cover
- Septic vent Δ

LAND SURVEYS LLC

517 2nd Avenue New Glarus, WI 53574 608-527-5216 www.talarczyksurveys.com

023-01328

#### NR-C to HAM-M

### (Town of Perry Town Hall property)

That part of the Southeast 1/4 of the Northeast 1/4 of Section 22, Town 5 North, Range 6 East, Town of Perry, Dane County Wisconsin, bounded and described as follows:

Commencing at the Northeast corner of said Section 22; thence S00°40′43″W along the East line of Section 22, 2236.05′; thence N89°19′17″W, 955.62′ to the centerline of County Trunk Highway A and the point of beginning; thence Westerly, 239.66′ along said centerline and the arc of a curve to the right whose radius is 1145.92′ and whose chord bears S89°27′03″W, 239.22′ (recorded as S88°58′W, 239.8 feet); thence North 03°05′12″W 99.58′ (recorded as N03°07″W, 97.7′); thence N83°23′43″E, 175.34′ (recorded as N82°49′E, 175.11′); thence S70°25′26″E, 65.08′ (recorded as S71°00′E, 65.00′); thence S05°25′26″E 95.95′ (recorded as S06°00′E, 94.5′) to the point of beginning; subject to a public road right of way for County Trunk Highway A and to any and all easements of record.