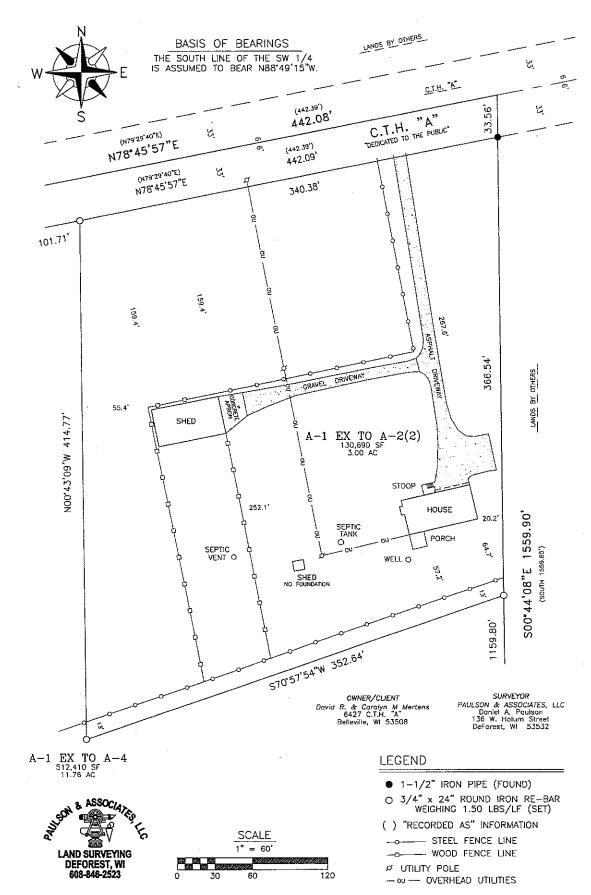

### EXHIBIT "B"

#### ZONING CHANGE MAP

LOCATED IN THE NW 1/4 OF THE SW 1/ AND THE SW 1/4 OF THE SW 1/4, SECTION 13, T5N, R8E, TOWN OF MONTROSE, DANE COUNTY, WISCONSIN