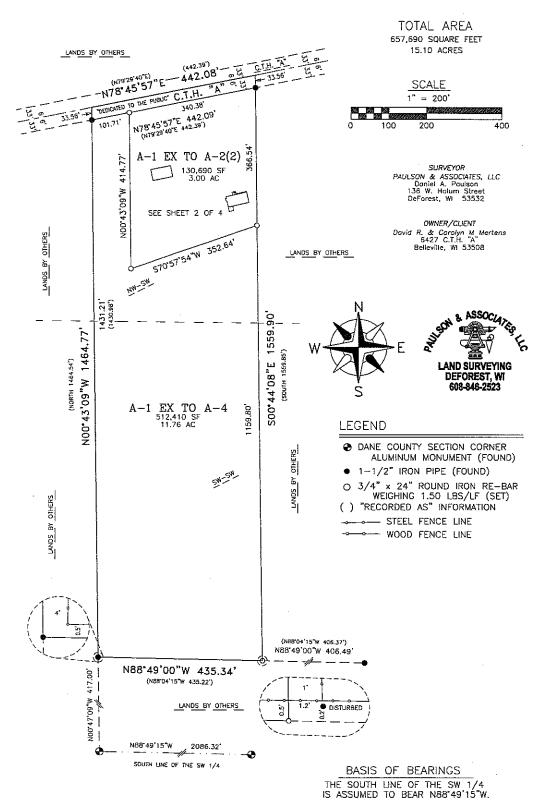

### EXHIBIT "B"

#### ZONING CHANGE MAP

LOCATED IN THE NW 1/4 OF THE SW 1/ AND THE SW 1/4 OF THE SW 1/4, SECTION 13, T5N, R8E, TOWN OF MONTROSE, DANE COUNTY, WISCONSIN