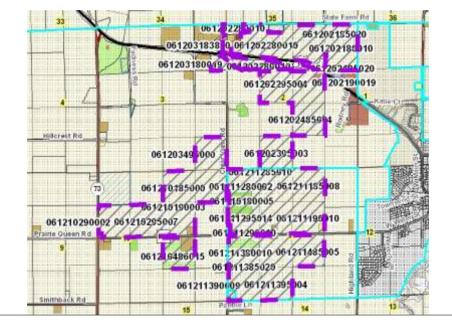

| Public H    | earing Date 6/24/2014    | Petition Number       | 10687     | Applicant: David Smithback   |
|-------------|--------------------------|-----------------------|-----------|------------------------------|
| Town        | Christiana               | A-1EX Adoption        | 7/19/1979 | Orig Farm Owner Vasby Farms  |
| Section:    | 02, 03, 10,              | <b>Density Number</b> | 35        | Original Farm Acres 1061.13  |
| Density Stu | <b>dy Date</b> 6/24/2014 | Original Splits       | 30.32     | Available Density Unit(s) 25 |

### Reasons/Notes:

The following is a proportional allotment of splits based on current acreage owned:
G&L Acres (~524 acres) = 14 splits
Smithback (~178 acres) = 5 splits
Hinchley (~234 acres) = 6 splits

| 061211285010 | 27.68 | G & L ACRES LLC                  |       |
|--------------|-------|----------------------------------|-------|
| 061202295004 | 40.28 | G & L ACRES LLC                  |       |
| 061202185020 | 48.78 | G & L ACRES LLC                  |       |
| 061202485004 | 40.42 | G & L ACRES LLC                  |       |
| 061202395003 | 40.38 | G & L ACRES LLC                  |       |
| 061211287010 | 22.29 | GAVILON GRAIN LLC                | 13009 |
| 061211287010 | 22.29 | GAVILON GRAIN LLC                | 13009 |
| 061211385900 | 17.57 | KATHY A ANDREE                   | 11012 |
| 061202190019 | 36.51 | KENT ROBERT KARBERG              |       |
| 061202190206 | 2.91  | KENT ROBERT KARBERG              | 05564 |
| 061211298011 | 2.08  | LUND REV TR, LOWELL D & SHARON A | 08615 |
| 061211380627 | 0.98  | LUND REV TR, LOWELL D & SHARON A | 08615 |
| 061210485016 | 7.22  | PHILIP VASBY                     | 09260 |
|              |       |                                  |       |