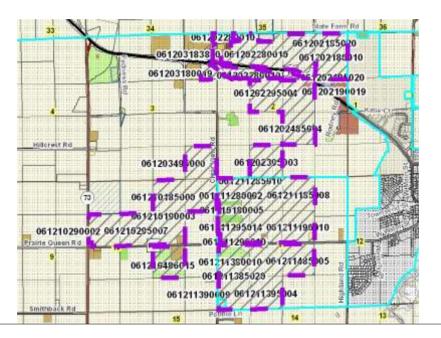

| Public H                     | earing Date 6/24/2014 | Petition Number 1     | 10687     | Applicant: David Smithback   |
|------------------------------|-----------------------|-----------------------|-----------|------------------------------|
| Town                         | Christiana            | A-1EX Adoption        | 7/19/1979 | Orig Farm Owner Vasby Farms  |
| Section:                     | 02, 03, 10,           | <b>Density Number</b> | 35        | Original Farm Acres 1061.13  |
| Density Study Date 6/24/2014 |                       | Original Splits       | 30.32     | Available Density Unit(s) 25 |

#### Reasons/Notes:

The following is a proportional allotment of splits based on current acreage owned:
G&L Acres (~524 acres) = 14 splits
Smithback (~178 acres) = 5 splits
Hinchley (~234 acres) = 6 splits

| Parcel #     | <u>Acres</u> | Owner Name                             | <u>CSM</u> |
|--------------|--------------|----------------------------------------|------------|
| 061211193508 | 1.49         | AARON M RUDE                           | 08614      |
| 061210193402 | 2.74         | ANTHONY R JOHNSON                      | 04490      |
| 061211390009 | 39.71        | DAVID W SMITHBACK & TAMMIE L SMITHBACK |            |
| 061211395004 | 40.1         | DAVID W SMITHBACK & TAMMIE L SMITHBACK |            |
| 061211485005 | 38.93        | DAVID W SMITHBACK & TAMMIE L SMITHBACK |            |
| 061211380010 | 38.44        | DAVID W SMITHBACK & TAMMIE L SMITHBACK |            |
| 061211385020 | 20.33        | DAVID W SMITHBACK & TAMMIE L SMITHBACK |            |
| 061203495000 | 39.26        | DUANE HINCHLEY & TINA HINCHLEY         |            |
| 061210185000 | 40.2         | DUANE HINCHLEY & TINA HINCHLEY         |            |
| 061211291303 | 0.41         | DUANE HINCHLEY & TINA HINCHLEY         |            |