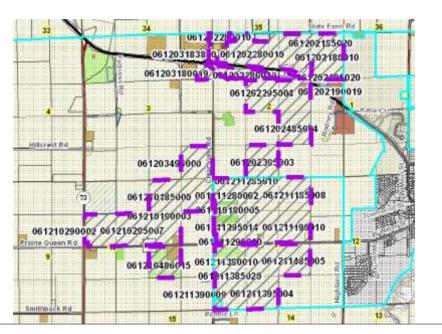

| Public Ho                    | earing Date 6/24/2014 | Petition Number 1     | 10687     | Applicant: David Smithback   |
|------------------------------|-----------------------|-----------------------|-----------|------------------------------|
| Town                         | Christiana            | A-1EX Adoption        | 7/19/1979 | Orig Farm Owner Vasby Farms  |
| Section:                     | 02, 03, 10,           | <b>Density Number</b> | 35        | Original Farm Acres 1061.13  |
| Density Study Date 6/24/2014 |                       | Original Splits       | 30.32     | Available Density Unit(s) 25 |

### Reasons/Notes:

The following is a proportional allotment of splits based on current acreage owned:
G&L Acres (~524 acres) = 14 splits
Smithback (~178 acres) = 5 splits
Hinchley (~234 acres) = 6 splits

| 061210180005 | 39.3  | DUANE HINCHLEY & TINA HINCHLEY |       |
|--------------|-------|--------------------------------|-------|
| 061210295007 | 39.71 | DUANE HINCHLEY & TINA HINCHLEY |       |
| 061210486015 | 32.13 | DUANE HINCHLEY & TINA HINCHLEY | 09260 |
| 061210290002 | 37.76 | DUANE HINCHLEY & TINA HINCHLEY |       |
| 061210190003 | 36.92 | DUANE HINCHLEY & TINA HINCHLEY |       |
| 061211185008 | 40.78 | G & L ACRES LLC                |       |
| 061202280010 | 77.94 | G & L ACRES LLC                |       |
| 061202180010 | 56.24 | G & L ACRES LLC                |       |
| 061203180019 | 10.19 | G & L ACRES LLC                |       |
| 061211190010 | 37.19 | G & L ACRES LLC                |       |
| 061211280002 | 40.99 | G & L ACRES LLC                |       |
| 061211290010 | 25.82 | G & L ACRES LLC                |       |
| 061211295014 | 36.88 | G & L ACRES LLC                |       |
|              |       |                                |       |