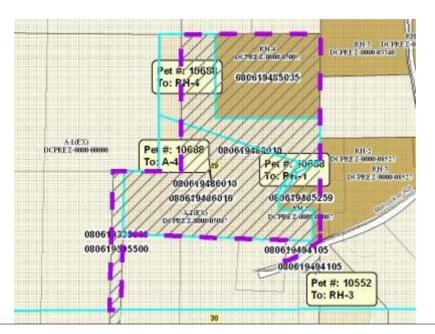

| Public H                     | earing Date 6/24/2014 | Petition Number 10688          | Applicant: Rodney Nelson                    |
|------------------------------|-----------------------|--------------------------------|---------------------------------------------|
| Town                         | Black Earth           | <b>A-1EX Adoption</b> 8/15/198 | 81 <b>Orig Farm Owner</b> Gilbert Ellsworth |
| Section:                     | 19                    | <b>Density Number</b> 35       | Original Farm Acres 71.73                   |
| Density Study Date 6/11/2014 |                       | Original Splits 2.05           | Available Density Unit(s) 0                 |

## Reasons/Notes:

It appears that the eligible splits have been exhausted for the original farm unit. The proposed reconfiguration of existing lot lines would not result in additional development and appears consistent with town plan policies.

| <u>Parcel #</u> | <u>Acres</u> | Owner Name                          | <u>CSM</u> |
|-----------------|--------------|-------------------------------------|------------|
| 080619494105    | 1.6          | DAVID S STEINER & LONA J STEINER    |            |
| 080619395500    | 5.8          | HOWARD J ORCUTT & JON E ORCUTT      | 06520      |
| 080619395500    | 5.8          | HOWARD J ORCUTT & JON E ORCUTT      | 06520      |
| 080619485035    | 18.69        | JEFFREY A NELSON & LIZBETH R NELSON |            |
| 080619485259    | 3.52         | RODNEY L NELSON                     | 06520      |
| 080619486010    | 45.48        | RODNEY L NELSON                     | 06520      |
| 080619486010    | 45.48        | RODNEY L NELSON                     | 06520      |
| 080619486010    | 45.48        | RODNEY L NELSON                     | 06520      |