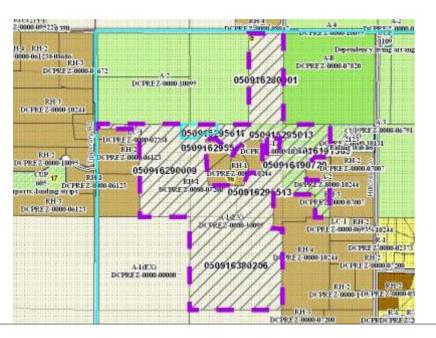

| Public H                     | learing Date | e 6/24/2014     | Petition Number       | etition Number 10692 Applicant: Dale Secher |                             |
|------------------------------|--------------|-----------------|-----------------------|---------------------------------------------|-----------------------------|
| Town                         | Oregon       |                 | A-1EX Adoption        | 1/5/1995                                    | Orig Farm Owner Dale Secher |
| Section:                     | 16           |                 | <b>Density Number</b> | 35                                          | Original Farm Acres 119.67  |
| Density Study Date 6/11/2014 |              | Original Splits | 3.42                  | Available Density Unit(s) 3                 |                             |

## Reasons/Notes:

It appears three (3) possible splits are available to the farm. If the petition is approved, two (2) possible splits will remain available.

Note: Parcels included in the density study reflect farm ownership and acreage as of the date of town plan adoption, or other date specified. Density study is based on the original farm acreage, NOT acreage currently owned.

| <u>Parcel #</u> | <u>Acres</u> | Owner Name                       | <u>CSM</u> |
|-----------------|--------------|----------------------------------|------------|
| 050916380206    | 39.48        | DALE D SECHER                    |            |
| 050916191563    | 1.2          | DALE D SECHER                    |            |
| 050916295611    | 14.59        | DALE D SECHER                    |            |
| 050916290009    | 22.92        | DALE D SECHER                    |            |
| 050916280001    | 14.63        | DALE D SECHER                    |            |
| 050916295513    | 10.96        | DALE D SECHER                    |            |
| 050916190720    | 13.29        | DALE D SECHER & CYNTHIA A SECHER |            |
| 050916295013    | 2.6          | DALE D SECHER & CYNTHIA A SECHER |            |