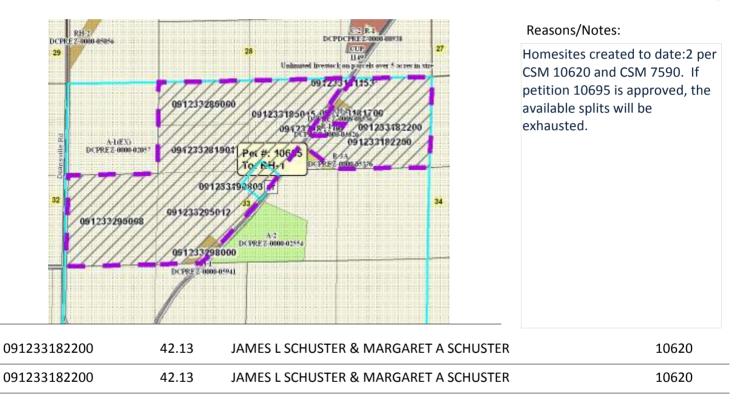

Reasons/Notes:

Homesites created to date:2 per CSM 10620 and CSM 7590. If petition 10695 is approved, the available splits will be exhausted.

Note: Parcels included in the density study reflect farm ownership and acreage as of the date of town plan adoption, or other date specified. Density study is based on the original farm acreage, NOT acreage currently owned.

| Parcel #     | <u>Acres</u> | Owner Name                             | <u>CSM</u> |
|--------------|--------------|----------------------------------------|------------|
| 091233295012 | 32.57        | BRIAN HENNING & JANESSA HENNING        |            |
| 091233280000 | 19.16        | BRIAN HENNING & JANESSA HENNING        |            |
| 091233185015 | 28.55        | BRIAN HENNING & JANESSA HENNING        |            |
| 091233281901 | 20.59        | BRIAN HENNING & JANESSA HENNING        |            |
| 091233290008 | 39.55        | BRIAN HENNING & JANESSA HENNING        |            |
| 091233190803 | 3.63         | BRIAN HENNING & JANESSA HENNING        |            |
| 091233181153 | 0.18         | BRIAN HENNING & JANESSA HENNING        |            |
| 091233298000 | 2.19         | JAMES L SCHUSTER & MARGARET SCHUSTER   | 07590      |
| 091233181700 | 2.39         | JAMES L SCHUSTER & MARGARET A SCHUSTER | 10620      |
| 091233181700 | 2.39         | JAMES L SCHUSTER & MARGARET A SCHUSTER | 10620      |
|              |              |                                        |            |