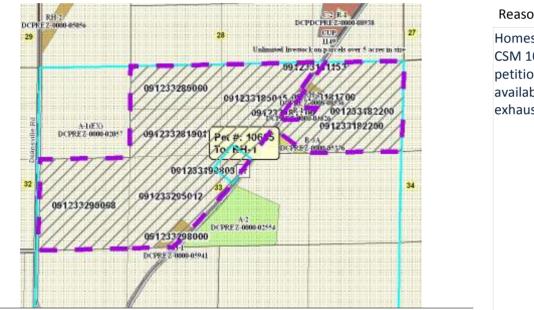

Reasons/Notes:

Homesites created to date:2 per CSM 10620 and CSM 7590. If petition 10695 is approved, the available splits will be exhausted.

Note: Parcels included in the density study reflect farm ownership and acreage as of the date of town plan adoption, or other date specified. Density study is based on the original farm acreage, NOT acreage currently owned.