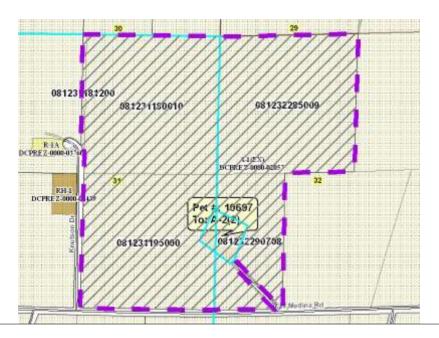

| Public Hearing Date 6/24/2014 |        |           | Petition Number        | 10697     | Applicant: Scott Reamer      |
|-------------------------------|--------|-----------|------------------------|-----------|------------------------------|
| Town                          | Medina |           | A-1EX Adoption         | 10/2/1980 | Orig Farm Owner Fol, Mary P. |
| Section:                      | 31, 32 |           | <b>Density Number</b>  | 35        | Original Farm Acres 138.43   |
| <b>Density Study Date</b> 6,  |        | 6/24/2014 | <b>Original Splits</b> | 3.96      | Available Density Unit(s) 3  |

## Reasons/Notes:

The original Fol farm is shown as 140 acres in the 1979 plat book, resulting in 4 possible splits. The town counts the original farm home toward the density limit. It appears that 3 possible splits will remain available if the petition is approved.

| <u>Parcel #</u> | <u>Acres</u> | Owner Name        | <u>CSM</u> |
|-----------------|--------------|-------------------|------------|
| 081231181200    | 0.83         | HUGGETT FARMS LLC |            |
| 081232290708    | 19.13        | SCOTT REAMER      |            |
| 081231195000    | 38.51        | SCOTT REAMER      |            |
| 081232285009    | 40.6         | SCOTT REAMER      |            |
| 081231180010    | 39.44        | SCOTT REAMER      |            |