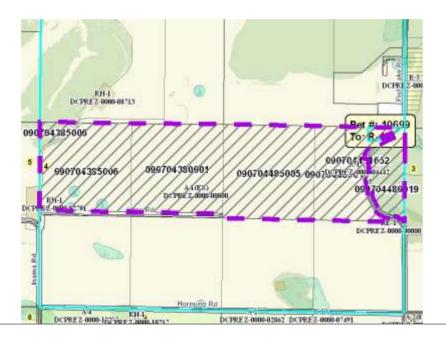

| Public Hearing Date          |         | Petition Number | 10699                 | Applicant: Roman Haas       |                            |
|------------------------------|---------|-----------------|-----------------------|-----------------------------|----------------------------|
| Town                         | Roxbury |                 | A-1EX Adoption        | 7/26/1978                   | Orig Farm Owner Roman Haas |
| Section:                     | 04      |                 | <b>Density Number</b> | 35                          | Original Farm Acres 157.59 |
| Density Study Date 6/11/2014 |         | Original Splits | 4.5                   | Available Density Unit(s) 3 |                            |

## Reasons/Notes:

One prior split has been taken from the farm per CSM #5850. If the petition is approved, two (2) possible splits will remain available to the farm.

Note: Parcels included in the density study reflect farm ownership and acreage as of the date of town plan adoption, or other date specified. Density study is based on the original farm acreage, NOT acreage currently owned.

| Parcel #     | <u>Acres</u> | Owner Name                      | <u>CSM</u> |
|--------------|--------------|---------------------------------|------------|
| 090704481652 | 1.02         | JEFFREY N HAAS                  | 05850      |
| 090704480019 | 37.03        | ROMAN E HAAS & CHARLOTTE K HAAS |            |
| 090704385006 | 37.78        | ROMAN E HAAS & CHARLOTTE K HAAS |            |
| 090704380001 | 39.41        | ROMAN E HAAS & CHARLOTTE K HAAS |            |
| 090704485005 | 41.15        | ROMAN E HAAS & CHARLOTTE K HAAS |            |