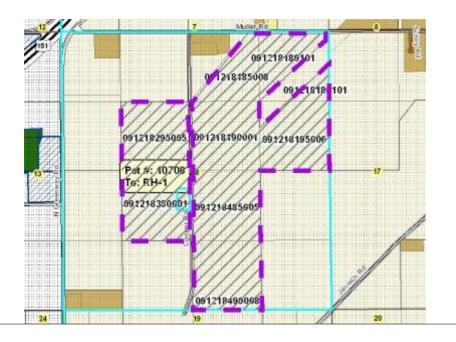

| Public Hearing Date 6/24/2014 |      |                        | Petition Number | 10708                       | Applicant: Steven Wolfe          |  |
|-------------------------------|------|------------------------|-----------------|-----------------------------|----------------------------------|--|
| Town                          | York |                        | A-1EX Adoption  | 9/10/1979                   | Orig Farm Owner Lewis Cooper Jr. |  |
| Section:                      | 18   |                        | Density Number  | 75                          | Original Farm Acres 282.36       |  |
| Density Study Date 6/11/2014  |      | <b>Original Splits</b> | 3.76            | Available Density Unit(s) 4 |                                  |  |

Reasons/Notes:

4 possible splits are available to the farm. The town does not count separation of farm residences existing prior to 1980 as a split. It appears that 4 possible splits will remain available if petition 10708 is approved.

Note: Parcels included in the density study reflect farm ownership and acreage as of the date of town plan adoption, or other date specified. Density study is based on the original farm acreage, NOT acreage currently owned.

| Parcel #     | <u>Acres</u> | <u>Owner Name</u> | <u>CSM</u> |
|--------------|--------------|-------------------|------------|
| 091218185008 | 21.82        | JEFFREY W LEWKE   |            |
| 091218195006 | 37.14        | JEFFREY W LEWKE   |            |
| 091218190001 | 38.84        | JEFFREY W LEWKE   |            |
| 091218180101 | 27.4         | JEFFREY W LEWKE   |            |
| 091218490008 | 39.15        | JEFFREY W LEWKE   |            |
| 091218380001 | 39.72        | JEFFREY W LEWKE   |            |
| 091218295005 | 39.06        | JEFFREY W LEWKE   |            |
| 091218485005 | 39.2         | JEFFREY W LEWKE   |            |
|              |              |                   |            |