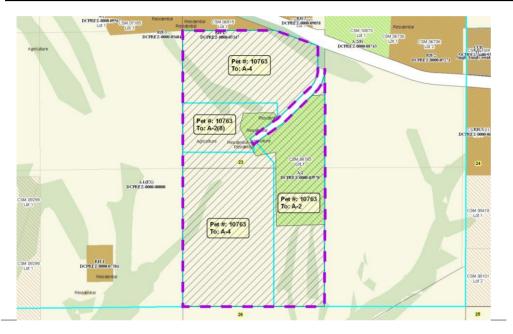

| Public H              | learing Date | e 10/28/2014 | Petition Number        | 10763     | Applicant: Ronald J Josephson  |
|-----------------------|--------------|--------------|------------------------|-----------|--------------------------------|
| Town                  | Perry        |              | A-1EX Adoption         | 8/22/1979 | Orig Farm Owner Grame, Fred W. |
| Section:              | 23           |              | <b>Density Number</b>  | 35        | Original Farm Acres 78.98      |
| Density Study Date 10 |              | 10/2/2014    | <b>Original Splits</b> | 2.26      | Available Density Unit(s) 1    |

## Reasons/Notes:

Homesites created to date: 1 per Rezone 3970 / CSM 4763. If approved as amended, Petition 10763 will exhaust the potential homesites on the original farm.

Note: Parcels included in the density study reflect farm ownership and acreage as of the date of town plan adoption, or other date specified. Density study is based on the original farm acreage, NOT acreage currently owned.

| <u>Parcel #</u> | <u>Acres</u> | <u>Owner Name</u>  | <u>CSM</u> |
|-----------------|--------------|--------------------|------------|
| 050623490008    | 35.06        | RONALD J JOSEPHSON |            |
| 050623488306    | 14.2         | RONALD J JOSEPHSON | 04763      |
| 050623485005    | 29.72        | RONALD J JOSEPHSON |            |