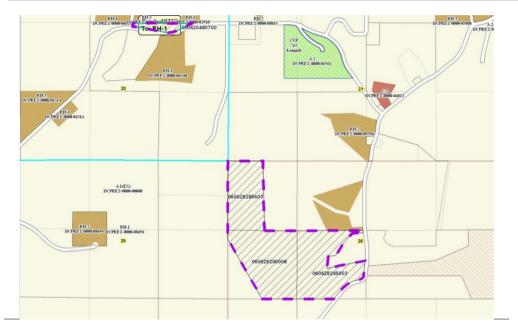

| Public Hearing Date 10/28/2014 Pe |             | Petition Number 10759         | Applicant: Haas and Schmitt             |
|-----------------------------------|-------------|-------------------------------|-----------------------------------------|
| Town                              | Blue Mounds | <b>A-1EX Adoption</b> 8/26/19 | 980 <b>Orig Farm Owner</b> Earl A. Haas |
| Section:                          | 20, 28      | <b>Density Number</b> 35      | Original Farm Acres 83.26               |
| Density Study Date 7/8/2014       |             | Original Splits 2.38          | Available Density Unit(s) 2             |

## Reasons/Notes:

Homesites created since 1980: NONE

Note: Parcels included in the density study reflect farm ownership and acreage as of the date of town plan adoption, or other date specified. Density study is based on the original farm acreage, NOT acreage currently owned.

| <u>Parcel #</u> | <u>Acres</u> | Owner Name        | <u>CSM</u> |
|-----------------|--------------|-------------------|------------|
| 060628295003    | 28.34        | LARRY GERARD HAAS |            |
| 060628290008    | 31.13        | LARRY GERARD HAAS |            |
| 060628285603    | 20.81        | LARRY GERARD HAAS |            |
| 060620480700    | 2.99         | LARRY GERARD HAAS |            |