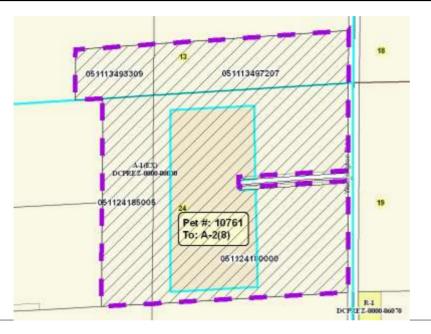

| Public H                      | learing Date | 10/28/2014             | Petition Number       | 10761                       | Applicant: Doug & Martha Hinchley  |  |
|-------------------------------|--------------|------------------------|-----------------------|-----------------------------|------------------------------------|--|
| Town                          | Dunkirk      |                        | A-1EX Adoption        | 12/17/1979                  | Orig Farm Owner Gretebeck, Harriet |  |
| Section:                      | 13, 24       |                        | <b>Density Number</b> | 40                          | Original Farm Acres 61.64          |  |
| Density Study Date 10/28/2014 |              | <b>Original Splits</b> | 1.54                  | Available Density Unit(s) 0 |                                    |  |

## Reasons/Notes:

The property is not eligible for any additional dwelling units / splits. The town counts all residences, including existing farm homes, as a split. The proposed separation of the existing residence is consistent with town plan policies.

| <u>Parcel #</u> | <u>Acres</u> | Owner Name                                 | <u>CSM</u> |
|-----------------|--------------|--------------------------------------------|------------|
| 051124185005    | 10.1         | DOUGLAS K HINCHLEY & MARTHA TOFTE-HINCHLEY |            |
| 051124180000    | 37.99        | DOUGLAS K HINCHLEY & MARTHA TOFTE-HINCHLEY |            |
| 051113497207    | 9.72         | DOUGLAS K HINCHLEY & MARTHA TOFTE-HINCHLEY |            |
| 051113493309    | 3.83         | DOUGLAS K HINCHLEY & MARTHA TOFTE-HINCHLEY |            |