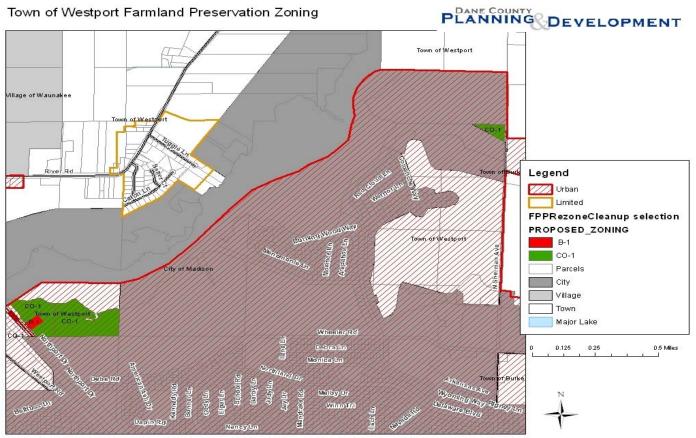

Town of Westport Farmland Preservation Zoning

**DESCRIPTION**: This is a county-initiated rezone petition to bring parcels under county zoning in the Town of Westport into compliance with the adopted Dane County Farmland Preservation Plan, as required by s. 91.38, Wis. Stats.

**OBSERVATIONS:** Four of the five affected parcels are publicly owned and proposed to be rezoned to the CO-1 (Conservancy) district. The remaining parcel, currently a mix of B-1 and A-1(ex) zoning, would be rezoned, in its entirety to the B-1 zoning district. This would bring an existing tavern and its associated parking lot into zoning compliance.

TOWN PLAN: All of the affected properties fall within the Central Urban Service Area

**RESOURCE PROTECTION:** Wetlands and shoreland setbacks cover the proposed CO-1 zoning parcels near Northport Drive.