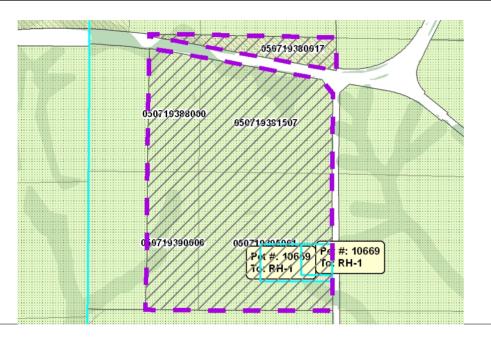

| Public H    | earing Date | 4/29/2014 | Petition Number        | 10669      | Applicant: MDW Investments LLC |
|-------------|-------------|-----------|------------------------|------------|--------------------------------|
| Town        | Primrose    |           | A-1EX Adoption         | 12/16/1985 | Orig Farm Owner Fox, Leo A.    |
| Section:    | 19          |           | <b>Density Number</b>  | 35         | Original Farm Acres 105.52     |
| Density Stu | dy Date     | 2/25/2013 | <b>Original Splits</b> | 3.01       | Available Density Unit(s) 2    |

## Reasons/Notes:

Homesites created to date: 1 per CSM 8155. Rezone and separation of the existing farm residence would count against cap. New development should avoid resource protection corridors and comply with siting criteria in the adopted town/county plan.

| <u>Parcel #</u> | <u>Acres</u> | Owner Name                     | <u>CSM</u> |
|-----------------|--------------|--------------------------------|------------|
| 050719380017    | 7.06         | JOHN A RAASCH & JULIE M RAASCH | 08155      |
| 050719388000    | 13.25        | MDW INVESTMENTS LLC            |            |
| 050719395001    | 40.04        | MDW INVESTMENTS LLC            |            |
| 050719390006    | 15.48        | MDW INVESTMENTS LLC            |            |
| 050719381507    | 29.69        | MDW INVESTMENTS LLC            |            |