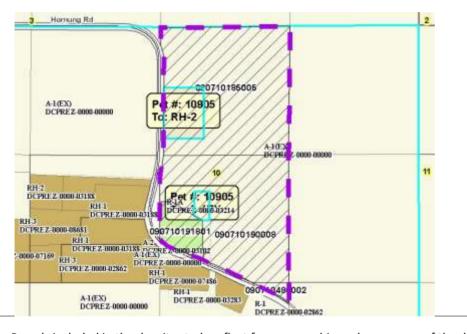

| Public H                      | earing Date | e 10/27/2015           | Petition Number       | 10905                       | Applicant: John Ederer       |
|-------------------------------|-------------|------------------------|-----------------------|-----------------------------|------------------------------|
| Town                          | Roxbury     |                        | A-1EX Adoption        | 7/26/1978                   | Orig Farm Owner James Fosnot |
| Section:                      | 10          |                        | <b>Density Number</b> | 35                          | Original Farm Acres 74.39    |
| Density Study Date 10/27/2015 |             | <b>Original Splits</b> | 2.13                  | Available Density Unit(s) 1 |                              |

## Reasons/Notes:

Property eligible for two possible splits. One prior split taken per CSM 4241, leaving one split remaining. If petition is approved, splits will be exhausted.

Note: Parcels included in the density study reflect farm ownership and acreage as of the date of town plan adoption, or other date specified. Density study is based on the original farm acreage, NOT acreage currently owned.

| <u>Parcel #</u> | <u>Acres</u> | Owner Name                             | <u>CSM</u> |
|-----------------|--------------|----------------------------------------|------------|
| 090710485002    | 0.85         | EDERERM LLC                            |            |
| 090710190008    | 30.26        | EDERERM LLC                            |            |
| 090710185005    | 38.88        | EDERERM LLC                            |            |
| 090710191801    | 4.4          | T PATRICK O'MALLEY & PAMELA K LAWRENCE | 04241      |