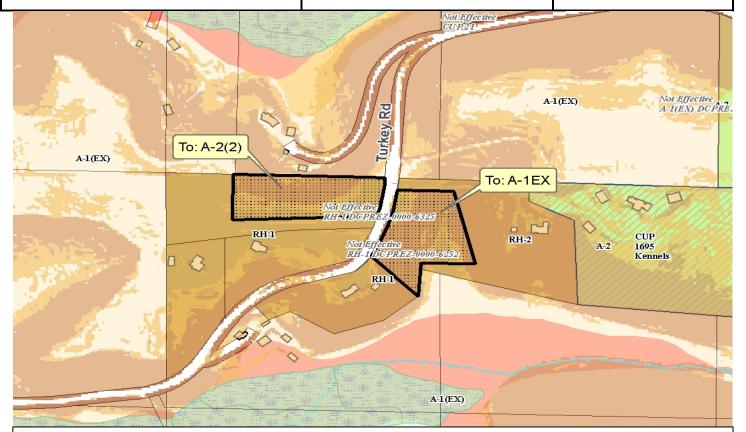

from property

**DESCRIPTION**: Applicant proposes to rezone two existing residential lots back to agricultural zoning categories in order to sell the properties to adjoining owners. The applicant proposes to deed restrict the A-2(2) parcel to prohibit development. The land to be rezoned to A-1EX would be re-surveyed and consolidated with adjoining lands to create an A-1EX parcel over 35 acres in size. The proposal to remove 2 residential lots would result in 2 density units being made available for use elsewhere on the applicant's property.

**OBSERVATIONS**: Areas of steep slope topography are located on both properties. No new development proposed.

**VILLAGE/TOWN PLAN**: The property is located in the town's agricultural preservation area.