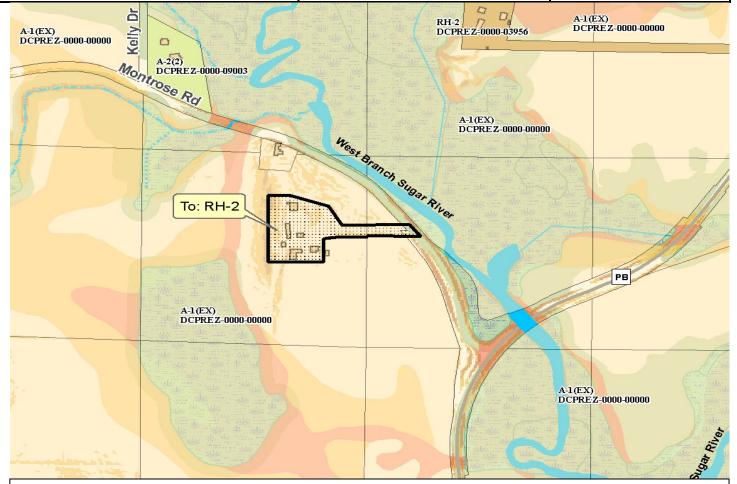

| ATT THE REAL PROPERTY OF THE R | Public Hearing: November 24, 2015                                                            | Petition: Rezone 10917                           |
|--------------------------------------------------------------------------------------------------------------------------------------------------------------------------------------------------------------------------------------------------------------------------------------------------------------------------------------------------------------------------------------------------------------------------------------------------------------------------------------------------------------------------------------------------------------------------------------------------------------------------------------------------------------------------------------------------------------------------------------------------------------------------------------------------------------------------------------------------------------------------------------------------------------------------------------------------------------------------------------------------------------------------------------------------------------------------------------------------------------------------------------------------------------------------------------------------------------------------------------------------------------------------------------------------------------------------------------------------------------------------------------------------------------------------------------------------------------------------------------------------------------------------------------------------------------------------------------------------------------------------------------------------------------------------------------------------------------------------------------------------------------------------------------------------------------------------------------------------------------------------------------------------------------------------------------------------------------------------------------------------------------------------------------------------------------------------------------------------------------------------------|----------------------------------------------------------------------------------------------|--------------------------------------------------|
| Staff Report                                                                                                                                                                                                                                                                                                                                                                                                                                                                                                                                                                                                                                                                                                                                                                                                                                                                                                                                                                                                                                                                                                                                                                                                                                                                                                                                                                                                                                                                                                                                                                                                                                                                                                                                                                                                                                                                                                                                                                                                                                                                                                                   | Zoning Amendment:<br>A-1EX Exclusive Agriculture<br>District to RH-2 Rural Homes<br>District | Town/sect:<br>Montrose<br>Section 29             |
| Zoning and Land Regulation Committee                                                                                                                                                                                                                                                                                                                                                                                                                                                                                                                                                                                                                                                                                                                                                                                                                                                                                                                                                                                                                                                                                                                                                                                                                                                                                                                                                                                                                                                                                                                                                                                                                                                                                                                                                                                                                                                                                                                                                                                                                                                                                           | Acres:4.631<br>Survey Req. Yes<br>Reason:                                                    | Applicant<br>Glenn & Elaine Morrick<br>REV Trust |
|                                                                                                                                                                                                                                                                                                                                                                                                                                                                                                                                                                                                                                                                                                                                                                                                                                                                                                                                                                                                                                                                                                                                                                                                                                                                                                                                                                                                                                                                                                                                                                                                                                                                                                                                                                                                                                                                                                                                                                                                                                                                                                                                | Separating existing residence from farmland                                                  | Location:<br>7379 Montrose Road                  |

**DESCRIPTION**: The applicant would like to separate the residence and outbuildings from the 153-acre farm.

**OBSERVATIONS**: There are two residential dwellings on the property as well as various out buildings. The buildings will take up 8% of the proposed lot. The second residence will stay with the remaining farmland. No sensitive environmental features observed.

TOWN PLAN: The property is located in the town's agricultural preservation area.

**RESOURCE PROTECTION**: No resource protection corridors located on the proposed lot.

**STAFF**: The proposal is consistent with town plan policies. As indicated on the attached density study report, the property will remain eligible for six (6) possible splits upon approval of the current petition.