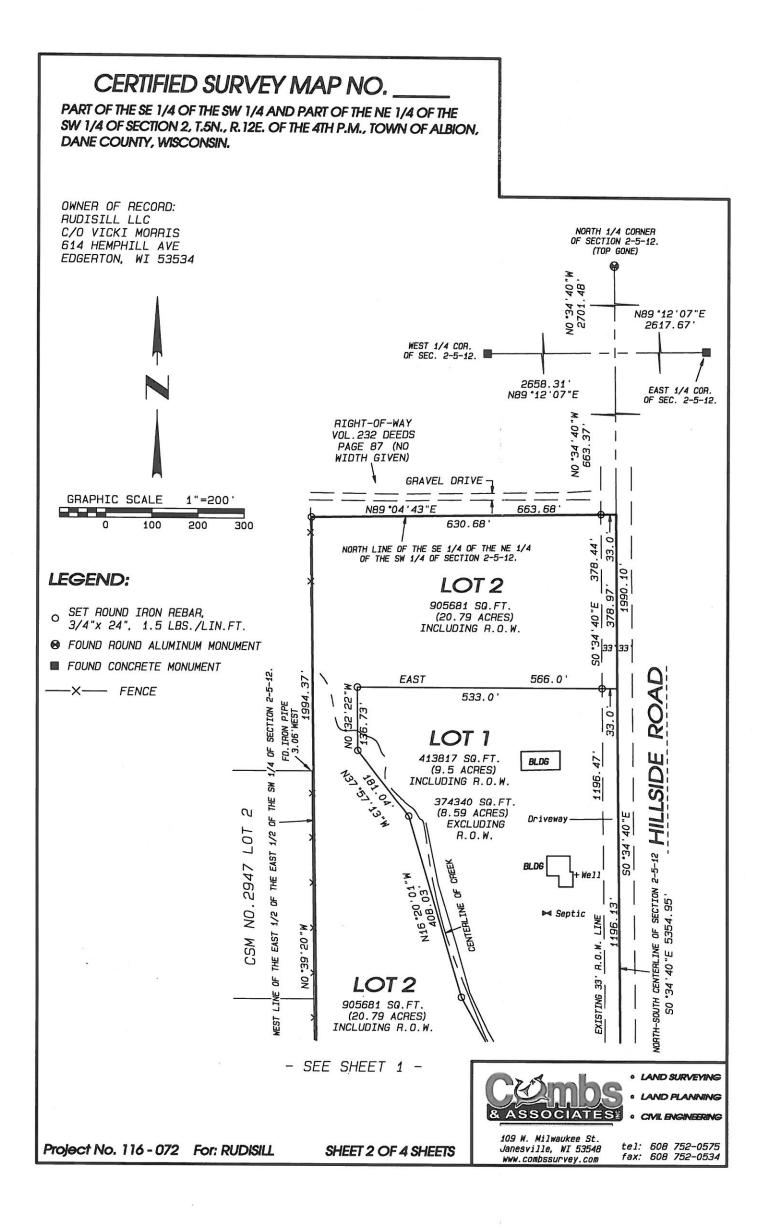

# PART OF THE SE 1/4 OF THE SW 1/4 AND PART OF THE NE 1/4 OF THE SW 1/4 OF SECTION 2, T.5N., R.12E. OF THE 4<sup>TH</sup> P.M., TOWN OF ALBION, ROCK COUNTY, WISCONSIN.

Described As Follows: Commencing at the South 1/4 Corner of said Section; thence N.0°34'40"W. along the North-South Centerline of said Section 415.00 feet to the place of beginning for the land to be herein described; thence S.89°25'20"W. 60.00 feet; thence N.28°56'35"W. 600.66 feet; thence N.16°20'01"W. 408.03 feet; thence N.37°57'13"W. 181.04 feet; thence N.0°32'22"W. 136.73 feet; thence EAST 566.0 feet to said North-South Centerline; thence S.0°34'40"E. along said North-South Centerline, 1196.13 feet to the place of beginning.

### *NOTE:* The above description is subject to any and all easements and agreements, recorded or unrecorded.

Project No. 116-072A

002/0512-023-8000-2 Details