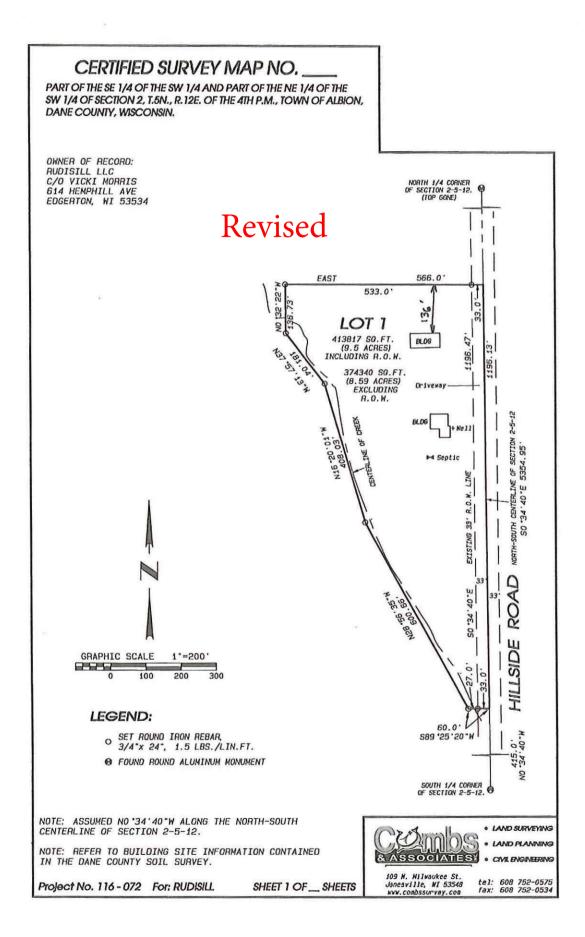

# PART OF THE SE 1/4 OF THE SW 1/4 AND PART OF THE NE 1/4 OF THE SW 1/4 OF SECTION 2, T.5N., R.12E. OF THE 4<sup>TH</sup> P.M., TOWN OF ALBION, ROCK COUNTY, WISCONSIN.

Described As Follows: Commencing at the South 1/4 Corner of said Section; thence N.0°34'40"W. along the North-South Centerline of said Section 415.00 feet to the place of beginning for the land to be herein described; thence S.89°25'20"W. 60.00 feet; thence N.28°56'35"W. 600.66 feet; thence N.16°20'01"W. 408.03 feet; thence N.37°57'13"W. 181.04 feet; thence N.0°32'22"W. 136.73 feet; thence EAST 566.0 feet to said North-South Centerline; thence S.0°34'40"E. along said North-South Centerline, 1196.13 feet to the place of beginning.

### *NOTE:* The above description is subject to any and all easements and agreements, recorded or unrecorded.

Project No. 116-072A

002/0512-023-8000-2 Details