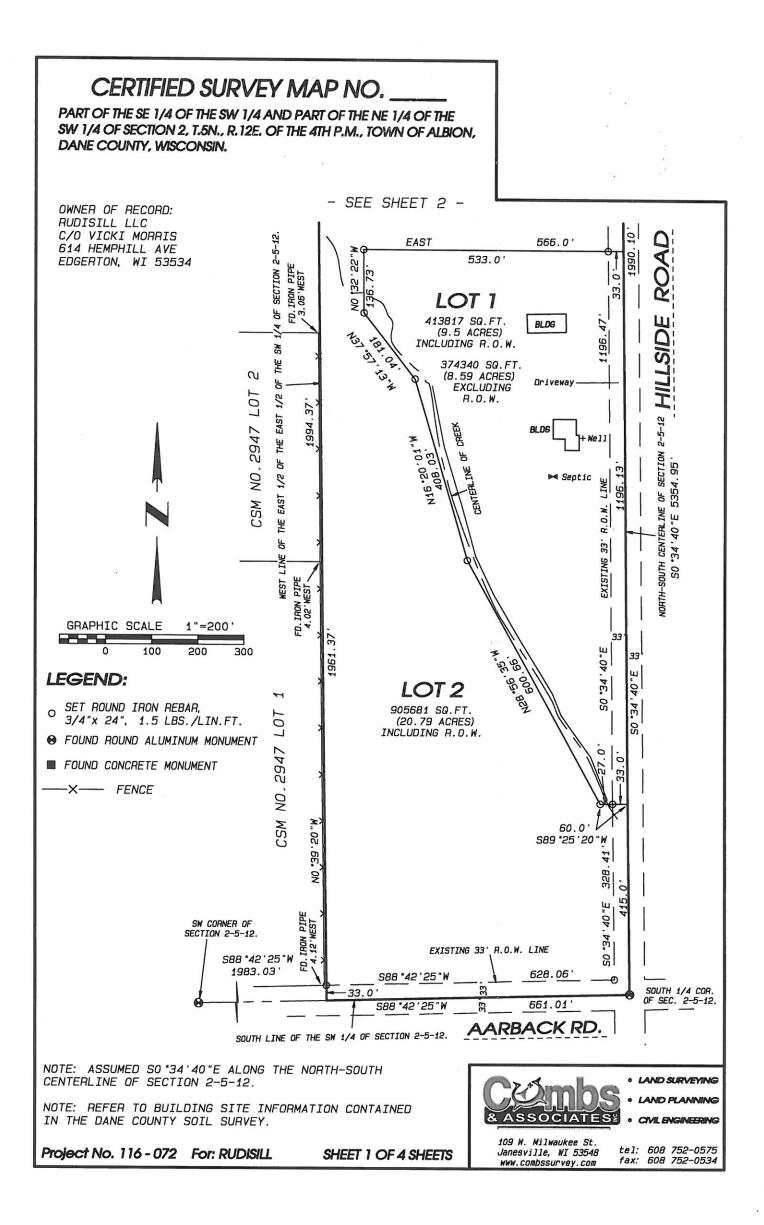

# PART OF THE SE 1/4 OF THE SW 1/4 AND PART OF THE NE 1/4 OF THE SW 1/4 OF SECTION 2, T.5N., R.12E. OF THE 4<sup>TH</sup> P.M., TOWN OF ALBION, ROCK COUNTY, WISCONSIN.

Described As Follows: Commencing at the South 1/4 Corner of said Section; thence N.0°34'40"W. along the North-South Centerline of said Section 415.00 feet to the place of beginning for the land to be herein described; thence S.89°25'20"W. 60.00 feet; thence N.28°56'35"W. 600.66 feet; thence N.16°20'01"W. 408.03 feet; thence N.37°57'13"W. 181.04 feet; thence N.0°32'22"W. 136.73 feet; thence EAST 566.0 feet to said North-South Centerline; thence S.0°34'40"E. along said North-South Centerline, 1196.13 feet to the place of beginning.

### *NOTE:* The above description is subject to any and all easements and agreements, recorded or unrecorded.

Project No. 116-072A

002/0512-023-8000-2 Details