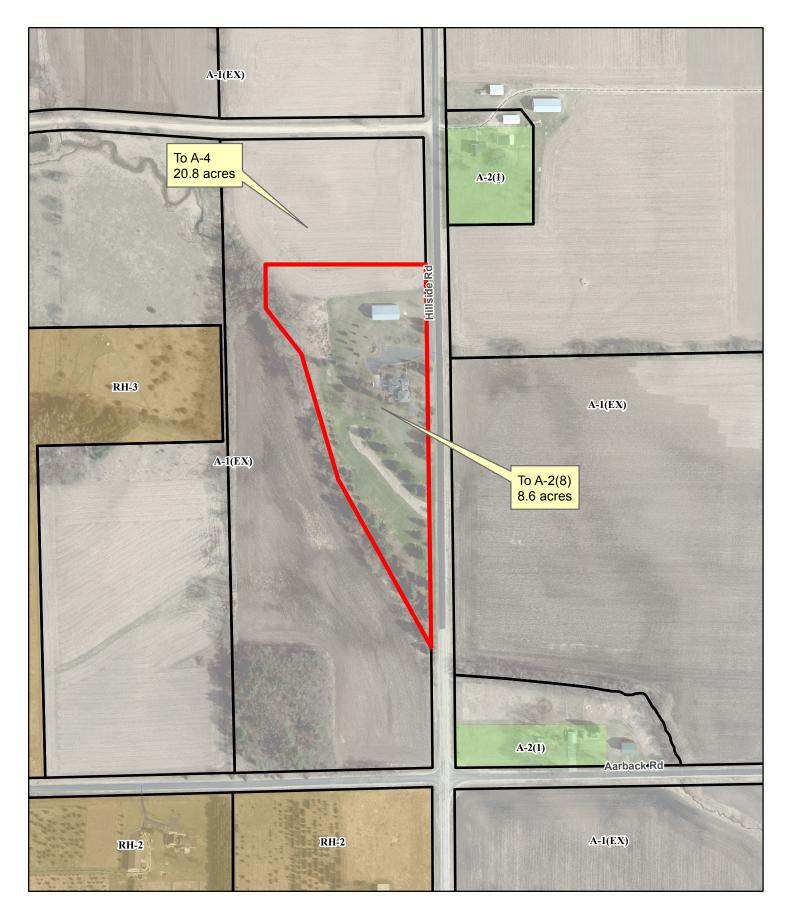

#### C C

| Dane Count                                            | v R    | ezone &                     |                                 |                     | Application Date                             | Petition Number                |         |  |  |
|-------------------------------------------------------|--------|-----------------------------|---------------------------------|---------------------|----------------------------------------------|--------------------------------|---------|--|--|
| -                                                     |        |                             |                                 | 06/06/2016          | DCPREZ-2016-11004                            |                                |         |  |  |
| Conditional Use Permit                                |        |                             |                                 |                     | Public Hearing Date                          | C.U.P. Number                  |         |  |  |
|                                                       |        |                             |                                 |                     | 07/26/2016                                   |                                |         |  |  |
| 0                                                     | WNE    | R INFORMATIO                | ON                              |                     | AC                                           | GENT INFORMATION               |         |  |  |
| OWNER NAME<br>RUDISILL LLC                            |        |                             | PHONE (wit<br>Code)<br>(608) 28 |                     | AGENT NAME<br>VICKI MORRIS                   | PHONE (wi<br>Code)<br>(608) 28 |         |  |  |
| BILLING ADDRESS (Number & Street)<br>614 HEMPHILL AVE |        |                             |                                 |                     | ADDRESS (Number & Street<br>614 HEMPHILL AVE |                                |         |  |  |
| (City, State, Zip)<br>EDGERTON, WI 53534              |        |                             |                                 |                     | (City, State, Zip)<br>Edgerton, WI 53534     |                                |         |  |  |
| E-MAIL ADDRESS<br>vicki.s.morris@gma                  | il.con | n                           |                                 |                     | E-MAIL ADDRESS<br>vicki.s.morris@gmail.com   |                                |         |  |  |
| ADDRESS/L                                             | .OCA   | TION 1                      | AL                              | DDRESS/L            | OCATION 2                                    | ADDRESS/LOCATIO                | N 3     |  |  |
| ADDRESS OR LOCATI                                     | ON OF  | REZONE/CUP                  | ADDRESS                         | OR LOCATI           | ON OF REZONE/CUP                             | ADDRESS OR LOCATION OF REZ     | ONE/CUP |  |  |
| 1397 Hillside Road                                    |        |                             | 421 Hillsi                      | de Road             |                                              |                                |         |  |  |
| TOWNSHIP SECTION 2                                    |        |                             | rownship<br>A                   | LBION               | SECTION 02                                   | TOWNSHIP SECT                  | ION     |  |  |
| PARCEL NUMBE                                          | ERS IN | VOLVED                      | PAR                             |                     | RS INVOLVED                                  | PARCEL NUMBERS INVOL           | VED     |  |  |
| 0512-023-9500-5 05                                    |        |                             |                                 | 0512-023            | -8000-2                                      |                                |         |  |  |
| RE                                                    | ASO    | N FOR REZONE                |                                 |                     |                                              | CUP DESCRIPTION                |         |  |  |
| CREATING ONE R                                        | ESID   | ENTIAL LOT                  |                                 |                     |                                              |                                |         |  |  |
| FROM DISTRICT:                                        |        | TO DISTR                    | ICT:                            | ACRES               | DANE COUNTY CO                               | DE OF ORDINANCE SECTION ACRES  |         |  |  |
| A-1Ex Exclusive Ag<br>District                        |        | A-2 (8) Agricul<br>District | ture                            | 8.59                |                                              |                                |         |  |  |
| A-1Ex Exclusive Ag A-4 Agricultu<br>District          |        | A-4 Agriculture             | e District                      | 20.8                |                                              |                                |         |  |  |
| C.S.M REQUIRED?                                       | PL     | AT REQUIRED?                |                                 | STRICTION<br>UIRED? | INSPECTOR'S INITIAI                          | LS SIGNATURE:(Owner or Agent)  |         |  |  |
| 🗹 Yes 🗌 No                                            |        | Yes 🗹 No                    | Yes                             | 🗹 No                | RLB                                          |                                |         |  |  |
| Applicant Initials                                    | Applic | ant Initials                | Applicant Ini                   | tials               | -                                            | PRINT NAME:                    |         |  |  |
|                                                       |        |                             |                                 |                     |                                              | DATE                           |         |  |  |
|                                                       |        |                             |                                 |                     |                                              | DATE:                          |         |  |  |

## Dane County Rezone &

| <b>Conditional U</b>                            | so Pormi                   | +                                           | 05/13/2016                                    | DCPREZ-2016-11004                 |                                       |  |
|-------------------------------------------------|----------------------------|---------------------------------------------|-----------------------------------------------|-----------------------------------|---------------------------------------|--|
| oonulional 0                                    | Se i cilili                |                                             | <b>Public Hearing Date</b>                    | C.U.P. Number                     |                                       |  |
|                                                 |                            |                                             | 07/26/2016                                    |                                   |                                       |  |
| OWN                                             | ER INFORMATI               | ION                                         | A                                             | GENT INFORMATION                  |                                       |  |
| OWNER NAME<br>RUDISILL LLC                      |                            | PHONE (with Area<br>Code)<br>(608) 289-6084 | VICKI MORRIS Code)                            |                                   | ONE (with Area<br>de)<br>08) 289-6084 |  |
| BILLING ADDRESS (Number & 3<br>614 HEMPHILL AVE | Street)                    |                                             | ADDRESS (Number & Street)<br>614 HEMPHILL AVE |                                   |                                       |  |
| (City, State, Zip)<br>EDGERTON, WI 53534        | ŧ                          |                                             | (City, State, Zip)<br>Edgerton, WI 53534      |                                   |                                       |  |
| E-MAIL ADDRESS<br>vicki.s.morris@gmail.co       | om                         |                                             | E-MAIL ADDRESS<br>vicki.s.morris@gmail.com    |                                   |                                       |  |
| ADDRESS/LOC                                     | ATION 1                    | ADDRESS                                     | LOCATION 2                                    | ADDRESS/LOCATION 3                |                                       |  |
| ADDRESS OR LOCATION                             | OF REZONE/CUP              | ADDRESS OR LOCA                             | TION OF REZONE/CUP                            | ADDRESS OR LOCATION OF REZONE/CUP |                                       |  |
| 1397 Hillside Road                              |                            | 1421 Hillside Road                          |                                               |                                   |                                       |  |
| TOWNSHIP<br>ALBION                              | SECTION 2                  | TOWNSHIP<br>ALBION                          | SECTION<br>02                                 | TOWNSHIP                          | SECTION                               |  |
| PARCEL NUMBERS                                  | INVOLVED                   | PARCEL NUM                                  | BERS INVOLVED                                 | PARCEL NUMBERS                    | INVOLVED                              |  |
| 0512-023-95                                     | 600-5                      | 0512-02                                     | 23-8000-2                                     |                                   |                                       |  |
| REASC                                           | N FOR REZONE               |                                             |                                               | CUP DESCRIPTION                   |                                       |  |
|                                                 |                            |                                             |                                               |                                   |                                       |  |
| FROM DISTRICT:                                  | TO DIST                    | RICT: ACRES                                 | DANE COUNTY C                                 | ODE OF ORDINANCE SECTIO           | ON ACRES                              |  |
| A-1Ex Exclusive Ag<br>District                  | A-2 (8) Agrice<br>District | ulture 8.59                                 |                                               |                                   |                                       |  |
| C.S.M REQUIRED?                                 | PLAT REQUIRED?             | DEED RESTRICTIO<br>REQUIRED?                | N INSPECTOR'S<br>INITIALS                     | SIGNATURE:(Owner or A             | \gent)                                |  |
| (1100                                           | Yes No                     | Yes No                                      | RLB                                           | PRINT NAME:                       | Sing                                  |  |
|                                                 |                            |                                             |                                               | Jicki Me<br>DATE:<br>5-13-16      | orris                                 |  |
|                                                 |                            |                                             |                                               | 7                                 | . Venales 02.00.02                    |  |

| Owner's Name Rudisill LLC                                              |                                                                                                                                                                                                                                  | Agent's N                 | lame Vicki Morris                     | and op     |  |  |
|------------------------------------------------------------------------|----------------------------------------------------------------------------------------------------------------------------------------------------------------------------------------------------------------------------------|---------------------------|---------------------------------------|------------|--|--|
|                                                                        | 1397 Hillside Rd, Cambridge, Wl<br>53523                                                                                                                                                                                         | Address<br>Phone          | 614 Hemphill Ave., Edgerton<br>53534  | , WI       |  |  |
| Phone                                                                  | hone (608) 289-6084                                                                                                                                                                                                              |                           | (608) 289-6084                        |            |  |  |
| Email vicki.s.morris@gmail.com                                         |                                                                                                                                                                                                                                  | Email                     | vicki.s.morris@gmail.com              |            |  |  |
| Town:_Al                                                               | bion Parcel numbers affected:                                                                                                                                                                                                    | 002/0512-023-             | 9500-5, 002/0512-023-8000-2           |            |  |  |
| Section:                                                               | 02 Property address or location                                                                                                                                                                                                  | on: 1397 Hillsio          | le Rd. & 1421 Hillside Rd., Cambridge | , WI 53523 |  |  |
| Zoning D                                                               | istrict change: (To / From / # of acres <u>) A-1(EX) to</u>                                                                                                                                                                      | A-2(                      | (8)                                   |            |  |  |
| Soil class                                                             | ifications of area (percentages) Class I soils:                                                                                                                                                                                  | %                         | Class II soils:% Other:               | %          |  |  |
| <ul> <li>Sepa</li> <li>Creat</li> <li>Comp</li> <li>O Other</li> </ul> | : (reason for change, intended land use, size of far<br>ration of buildings from farmland<br>ion of a residential lot<br>bliance for existing structures and/or land uses<br>::<br><u>arrent total acreage is 74.8 acres inc</u> |                           |                                       | -0. We_    |  |  |
| are rec                                                                | questing to split off the house, shed                                                                                                                                                                                            | and appro                 | ox,⊁t≇ acres that are curre           | ently not  |  |  |
| tilled, f                                                              | rom the remaining agricultural land                                                                                                                                                                                              | and will n                |                                       | rcel.      |  |  |
|                                                                        |                                                                                                                                                                                                                                  |                           | 19.5                                  |            |  |  |
|                                                                        |                                                                                                                                                                                                                                  |                           |                                       |            |  |  |
|                                                                        |                                                                                                                                                                                                                                  |                           |                                       |            |  |  |
| I authorize t<br>Submitted                                             | hat I am the pwner or have permission to act on behalf of the of<br>By: Hick Marris For Ri<br>Managing Member                                                                                                                    | wher of the prop<br>disil | Date: <u>5-13-1</u>                   | 6          |  |  |
|                                                                        |                                                                                                                                                                                                                                  |                           |                                       |            |  |  |