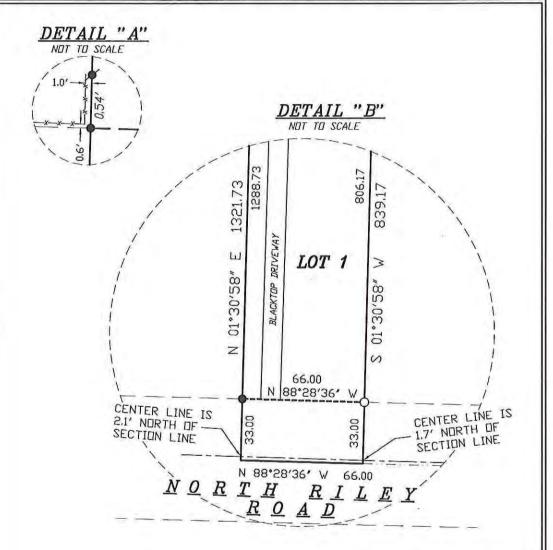

Commencing at the South  $\frac{1}{4}$  corner of said Section 35, thence N 88\*28'36' W, 1064.26 feet to the point of beginning.

thence continue N 88°28′36′ W, 66.00 feet to the westerly line of Certified Survey Map No. 807; thence N 01°30′58′ E along said westerly line and the extension of that line, 1321.73 feet feet to the north line of the SE ¼ of the SE ¼ of said Section 35; thence S 88°46′34′ E along said north line, 340.78 feet; thence S 01°30′58′ W, 482.90 feet; thence N 88°46′34′ W, 274.78′ feet; thence S 01°30′58′ W, 839.17 feet to the point of beginning. This parcel contains 5.05 acres and is subject to a road right of way of 33.00 feet over the most southerly part thereof.