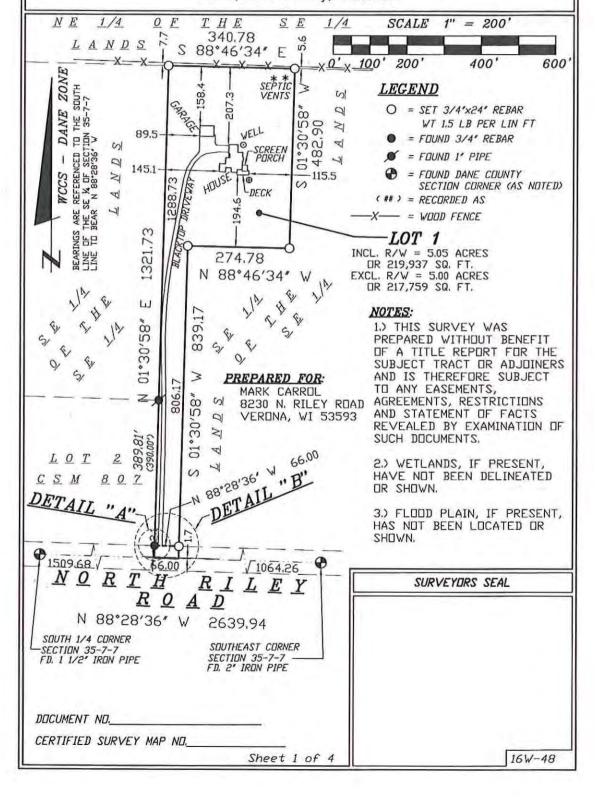

### CERTIFIED SURVEY MAP

WILLIAMSON SURVEYING AND ASSOCIATES, LLC
NOA T. PRIEVE & CHRIS W. ADAMS, PROFESSIONAL LAND SURVEYORS
104 A WEST MAIN STREET, WAUNAKEE, WISCONSIN, 53597 PHONE: 608-255-5705

Located in the SE ¼ of the SE ¼ of Section 35, T7N, R7E, Town of Cross Plains, Dane County, Wisconsin.

CERTIFIED SURVEY MAP
WILLIAMSON SURVEYING AND ASSOCIATES, LLC
NOA T. PRIEVE & CHRIS W. ADAMS, PROFESSIONAL LAND SURVEYORS
104 A WEST MAIN STREET, WAUNAKEE, WISCONSIN, 53597 PHONE; 608-255-5705

Located in the SE  ${\rm 1}$ 4 of the SE  ${\rm 1}$ 4 of Section 35, T7N, R7E, Town of Cross Plains, Dane County, Wisconsin.

## CERTIFIED SURVEY MAP

WILLIAMSON SURVEYING AND ASSOCIATES, LLC
NOA T. PRIEVE & CHRIS W. ADAMS, PROFESSIONAL LAND SURVEYORS
104 A WEST MAIN STREET, WAUNAKEE, WISCONSIN, 53597 PHONE, 608–255–5705

Located in the SE ¼ of the SE ¼ of Section 35, T7N, R7E, Town of Cross Plains, Dane County, Wisconsin.

#### SURVEYOR'S CERTIFICATE

I, Chris W. Adams, Professional Land Surveyor hereby certify that in full compliance with the provisions of Chapter 236.34 Wisconsin Statutes, the subdivision regulations of Dane County, and by the direction of the owners listed below, I have surveyed, divided, and mapped a correct representation of the exterior boundaries of the land surveyed and the division of that land, being part of the SE % of the SE % of Section 35, T7N, R7E more particularly described as follows:

Commencing at the South  $\frac{1}{4}$  corner of said Section 35, thence N 88\*28'36' W, 1064.26 feet to the point of beginning.

thence continue N 88°28′36′ W, 66.00 feet to the westerly line of Certified Survey Map No. 807; thence N 01°30′58′ E along said westerly line and the extension of that line, 1321.73 feet feet to the north line of the SE ¼ of the SE ¼ of said Section 35; thence S 88°46′34′ E along said north line, 340.78 feet; thence S 01°30′58′ W, 482.90 feet; thence N 88°46′34′ W, 274.78′ feet; thence S 01°30′58′ W, 839.17 feet to the point of beginning. This parcel contains 5.05 acres and is subject to a road right of way of 33.00 feet over the most southerly part thereof.

Williamson Surveying and Associates, LLC by Noa T. Prieve & Chris W. Adams

16W-48

| Date                                                                                                                                                              |                                                                                                                                           |
|-------------------------------------------------------------------------------------------------------------------------------------------------------------------|-------------------------------------------------------------------------------------------------------------------------------------------|
|                                                                                                                                                                   | Chris W. Adams S-2748                                                                                                                     |
| OFFICE CONTROL OF                                                                                                                                                 | Professional Land Surveyor                                                                                                                |
| OWNERS' CERTIFICATE:                                                                                                                                              |                                                                                                                                           |
| WPD Investments, LLC, a limited liability by virtue of the laws of the State of hereby consent to the surveying, dividing described on this certified survey map. | company duly organized and existing under and<br>Illinois, as owner of the described land, does<br>ng, dedication and mapping of the land |
| IN WITNESS WHEREOF, the said WPD Inve<br>be signed by its corporate officer list<br>seal hereunto affixed on this day                                             | stments, LLC, has caused these presents to<br>ed below at Chicago, Illinois and its corporate<br>of, 20,                                  |
|                                                                                                                                                                   | WPD Investments, LLC                                                                                                                      |
| STATE OF WISCONSIN) DANE COUNTY)                                                                                                                                  | Mark Carroll                                                                                                                              |
| person who executed the foregoing insof said company, and acknowledge that                                                                                        |                                                                                                                                           |
| Instrument as such officer as the deed corporation, by its authority.                                                                                             | SURVEYORS SEAL                                                                                                                            |
| County, Wisconsin.                                                                                                                                                |                                                                                                                                           |
| My commission expires                                                                                                                                             |                                                                                                                                           |
| Notary Public                                                                                                                                                     |                                                                                                                                           |
| Print Name                                                                                                                                                        |                                                                                                                                           |