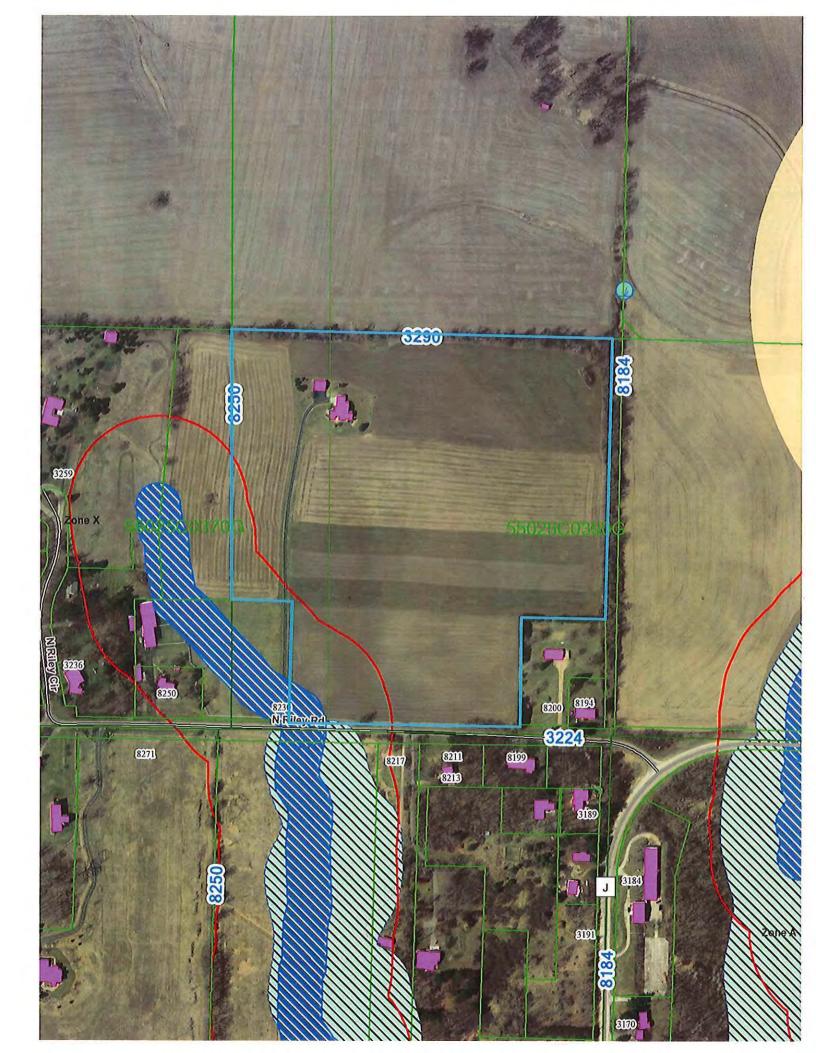

| Owner's                       | Name WPD Investments LLC                                                                                                                                                     | Agent's N        | lame Williamson Surveying                          |  |  |
|-------------------------------|------------------------------------------------------------------------------------------------------------------------------------------------------------------------------|------------------|----------------------------------------------------|--|--|
| Address<br>Phone              | dress 1045 Park Ave, River Forest IL 60305 Mark Carroll                                                                                                                      |                  | 104A W. Main St, Waunakee<br>608-255-5705          |  |  |
| Email                         | markc@cogcap.com mark.carroll@cogcap.com                                                                                                                                     | Phone<br>Email   | chris@williamsonsurveying.com                      |  |  |
| Town: Cr                      | raicernambers anected.                                                                                                                                                       |                  | 10-0, 0707-354-9000-7<br>ley Road, Verona WI 53593 |  |  |
| -                             | vistrict change: (To / From / # of acres <u>) RH-2 / A-</u>                                                                                                                  | excitation at    |                                                    |  |  |
| Narrative<br>O Sepa<br>O Crea | e: (reason for change, intended land use, size of far<br>aration of buildings from farmland<br>tion of a residential lot<br>pliance for existing structures and/or land uses |                  | Class II soils: 33 % Other: 67 % dule)             |  |  |
| propert                       | Investments LLC is purchasing this farm la<br>y. They would like to seperate the existing<br>esidential lot                                                                  |                  |                                                    |  |  |
|                               |                                                                                                                                                                              |                  |                                                    |  |  |
| l authorize<br>Submitte       | that I am the owner or trave permission to act on behalf of the o                                                                                                            | wner of the prop | Date: 4-19-20/6                                    |  |  |