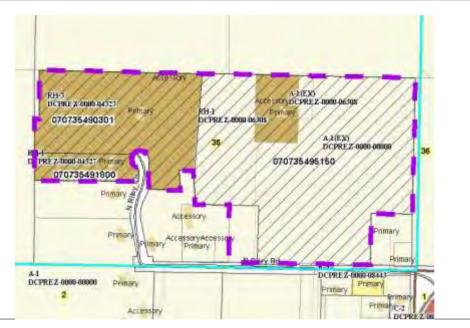

| Public H                    | earing Date 6/28/2016 | Petition Number 10998           | Applicant: WPD Investments                    |
|-----------------------------|-----------------------|---------------------------------|-----------------------------------------------|
| Town                        | Cross Plains          | <b>A-1EX Adoption</b> 12/26/198 | 1 <b>Orig Farm Owner</b> Silbernagel, John J. |
| Section:                    | 35                    | <b>Density Number</b> 35        | Original Farm Acres 59.01                     |
| Density Study Date 6/7/2016 |                       | Original Splits 1.69            | Available Density Unit(s) 0                   |

## Reasons/Notes:

The original Silbernagel farm was eligible for 2 possible splits. The splits have been exhausted per rezones 4327 and 6308. Proposed separation of the existing residence appears reasonably consistent with town plan policies.

| <u>Parcel #</u> | <u>Acres</u> | Owner Name                            | <u>CSM</u> |
|-----------------|--------------|---------------------------------------|------------|
| 070735491800    | 2.99         | RICHARD S LATIMER & ELEANOR L LATIMER | 05653      |
| 070735490301    | 15.96        | RONALD J RIGGS & JEAN T RIGGS         |            |
| 070735495150    | 38.49        | WPD INVESTMENTS LLC                   |            |