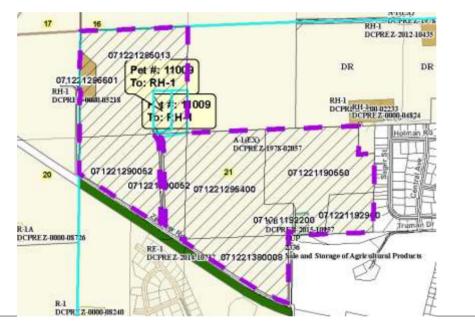

| Public H                    | earing Date | 7/26/2016              | Petition Number       | 11009                       | Applicant: Storlie            |
|-----------------------------|-------------|------------------------|-----------------------|-----------------------------|-------------------------------|
| Town                        | Deerfield   |                        | A-1EX Adoption        | 10/26/1978                  | Orig Farm Owner Ramon Storlie |
| Section:                    | 21          |                        | <b>Density Number</b> | 35                          | Original Farm Acres 151.55    |
| Density Study Date 6/6/2016 |             | <b>Original Splits</b> | 4.33                  | Available Density Unit(s) 3 |                               |

## Reasons/Notes:

Three possible splits remain available to the original Storlie farm. Note that the town counts separation of existing farm residences onto parcels under 35 acres in size. If petition is approved, it appears 1 possible split will remain available.

| Parcel #     | <u>Acres</u> | Owner Name                                      | <u>CSM</u> |
|--------------|--------------|-------------------------------------------------|------------|
| 071221286601 | 2.39         | DAVID S BARNETT                                 | 06730      |
| 071221380008 | 14.1         | STORLIE JT IRREV LIVING TR, RAMON D & BEVERLY J |            |
| 071221295400 | 33.3         | STORLIE JT IRREV LIVING TR, RAMON D & BEVERLY J |            |
| 071221290052 | 26.35        | STORLIE JT IRREV LIVING TR, RAMON D & BEVERLY J |            |
| 071221285013 | 38.46        | STORLIE JT IRREV LIVING TR, RAMON D & BEVERLY J |            |
| 071221192200 | 0.2          | STORLIE JT IRREV LIVING TR, RAMON D & BEVERLY J |            |
| 071221192900 | 6.57         | STORLIE PROPERTIES LLC                          |            |
| 071221190550 | 30.18        | STORLIE PROPERTIES LLC                          |            |