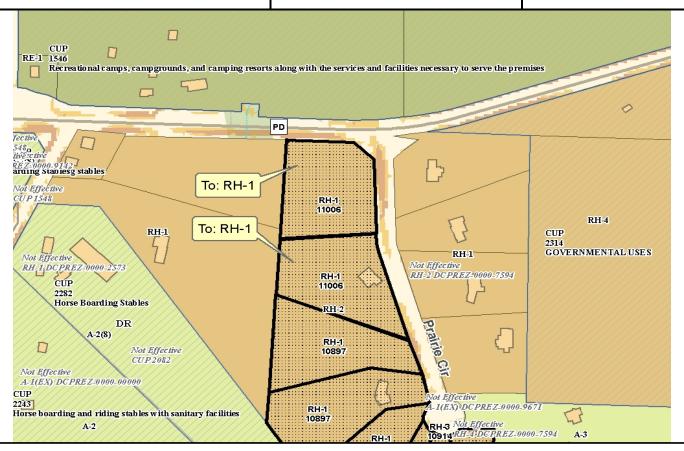

## **Staff Report**

**DESCRIPTION**: Applicant proposes to divide an existing residential parcel to create one additional new residential parcel. A total of 8 residential lots are currently located along Prairie Circle. Three different owners have petitioned to create a total of 5 new parcels on the western side of Prairie Circle. Petition 10897 proposed 1 new lot (approved in October 2015, now pending recording of 2 lot CSM); Petition 10914 proposed 3 new lots (currently pending, awaiting town action); Petition 11006 proposes 1 new lot (approved by town, now pending county approval). If the various proposals are approved, a total of 13 residential lots would be established on Prairie Circle.