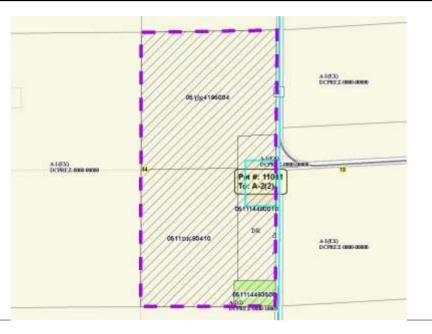

| Public H                     | earing Date | 7/26/2016              | Petition Number       | 11011                       | Applicant: Berdine Alme               |
|------------------------------|-------------|------------------------|-----------------------|-----------------------------|---------------------------------------|
| Town                         | Dunkirk     |                        | A-1EX Adoption        | 12/17/1979                  | Orig Farm Owner Anderson, Clifford O. |
| Section:                     | 14          |                        | <b>Density Number</b> | 40                          | Original Farm Acres 79.02             |
| Density Study Date 7/26/2016 |             | <b>Original Splits</b> | 1.98                  | Available Density Unit(s) 0 |                                       |

## Reasons/Notes:

The eligible splits for the property have been exhausted. The existing house counts as one of the two allowable splits on the property. The proposed separation of the existing residence is consistent with town plan policies.

| <u>Parcel #</u> | <u>Acres</u> | Owner Name                | <u>CSM</u> |
|-----------------|--------------|---------------------------|------------|
| 051114480410    | 28.13        | BERDINE M ALME            |            |
| 051114480010    | 11.78        | BERDINE M ALME            |            |
| 051114195004    | 36.84        | BERDINE M ALME            |            |
| 051114483500    | 2.3          | BRETT E ALME & ANN L ALME | 12684      |