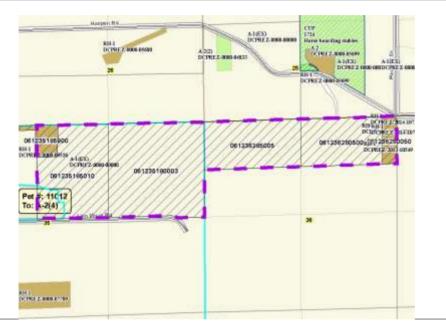

| Public H   | learing Date 7/26/2016 | Petition Number 11012    | Applicant: Robert Veum       |
|------------|------------------------|--------------------------|------------------------------|
| Town       | Christiana             | A-1EX Adoption 7/19/1979 | Orig Farm Owner Veum, Robert |
| Section:   | 35, 36                 | Density Number 35        | Original Farm Acres 107.66   |
| Density St | udy Date 7/26/2016     | Original Splits 3.08     | Available Density Unit(s) 1  |

Reasons/Notes:

The ~110 acre Veum farm remains eligible for one (1) possible split. Two prior splits per CSMs 11942 & 13800. Note that the town does not count separation of residences existing prior to 5/3/79. If approved, it appears one possible split will remain.

| Parcel #     | <u>Acres</u> | Owner Name                  | <u>CSM</u> |
|--------------|--------------|-----------------------------|------------|
| 061236280050 | 2.94         | ANDREW J VEUM               | 13800      |
| 061236285005 | 20           | ROBERT A VEUM & MONICA VEUM |            |
| 061236280500 | 16.8         | ROBERT A VEUM & MONICA VEUM |            |
| 061235185900 | 3.51         | ROBERT A VEUM & MONICA VEUM | 11942      |
| 061235185010 | 26.04        | ROBERT A VEUM & MONICA VEUM |            |
| 061235180003 | 39.03        | ROBERT A VEUM & MONICA VEUM |            |